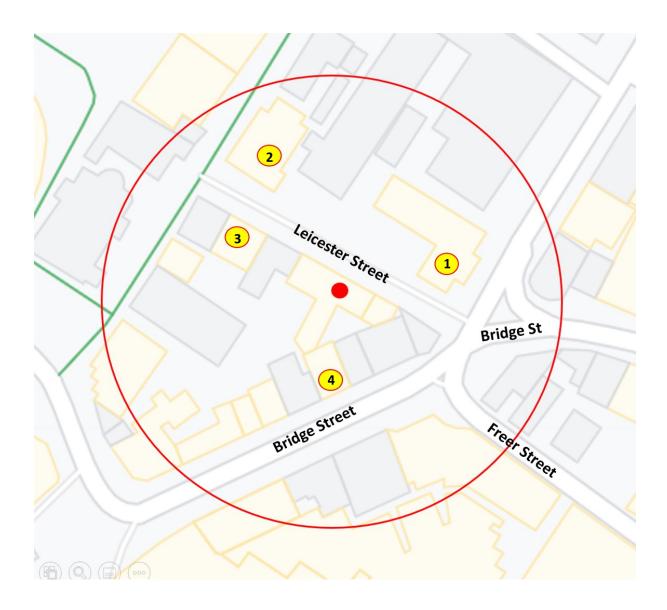

| Map No | Name                                               | Type of Premises | Alc                                                                                            | On / Off<br>Both | Reg Ent                                                                                                                                                                              | LNR                                                                                           |
|--------|----------------------------------------------------|------------------|------------------------------------------------------------------------------------------------|------------------|--------------------------------------------------------------------------------------------------------------------------------------------------------------------------------------|-----------------------------------------------------------------------------------------------|
| -      | St Matthews Hall, Lichfield Street                 | Pub              | Sunday - Wednesday 09:00 - 24:00<br>Thursday - Saturday - 09:00 - 02:00                        | Both             | Sunday - Wednesday 09:00 - 24:00 Sunday - Wednesday 23:00 - 24:00<br>Thursday - Saturday - 09:00 - 02:00 Thursday - Saturday - 23:00 - 02:00                                         | Sunday - Wednesday 23:00 - 24:00<br>Thursday - Saturday - 23:00 - 02:00                       |
| 5      | Tap and Tanner, Lord Hill House, Darwall<br>Street | Pub              | Sunday 09::00 - 00:00<br>Monday - Wednesday 09:00 - 01:00<br>Thursday - Saturday 09:00 - 02:00 | Both             | Sunday 09::00 - 00:00 Sunday 23:00 - 00:30   Monday - Wednesday 09:00 - 01:00 Monday - Wednesday 23:00 - 01:00   Thursday - Saturday 09:00 - 02:00 Thursday - Saturday 23:00 - 02:00 | Sunday 23:00 - 00:30<br>Monday - Wednesday 23:00 - 01:00<br>Thursday - Saturday 23:00 - 02:00 |
| ю      | The Registry, 23-29 Leicester Street               | Pub              | Monday - Wednesday 08:00 - 02:00<br>Thursday - Sunday - 08:00 - 04:00                          | Both             | Monday - Wednesday 08:00 - 02:00 Monday - Wednesday 23:00 - 02:30<br>Thursday - Sunday - 08:00 - 04:00 Thursday - Sunday - 23:00 - 04:30                                             | Monday - Wednesday 23:00 - 02:30<br>Thursday - Sunday - 23:00 - 04:30                         |
| 4      | Bailey's Bar, 27 Bridge Street                     | Bar              | Sunday - Thursday 06:30 - 01:00<br>Friday - Saturday 06:30 - 02:00                             | Both             | Sunday - Thursday 10:30 - 01:30<br>Friday - Saturday 10:30 - 02:30                                                                                                                   | Sunday - Thursday 23:00 - 01:00<br>Friday - Saturday 23:00 - 02:00                            |