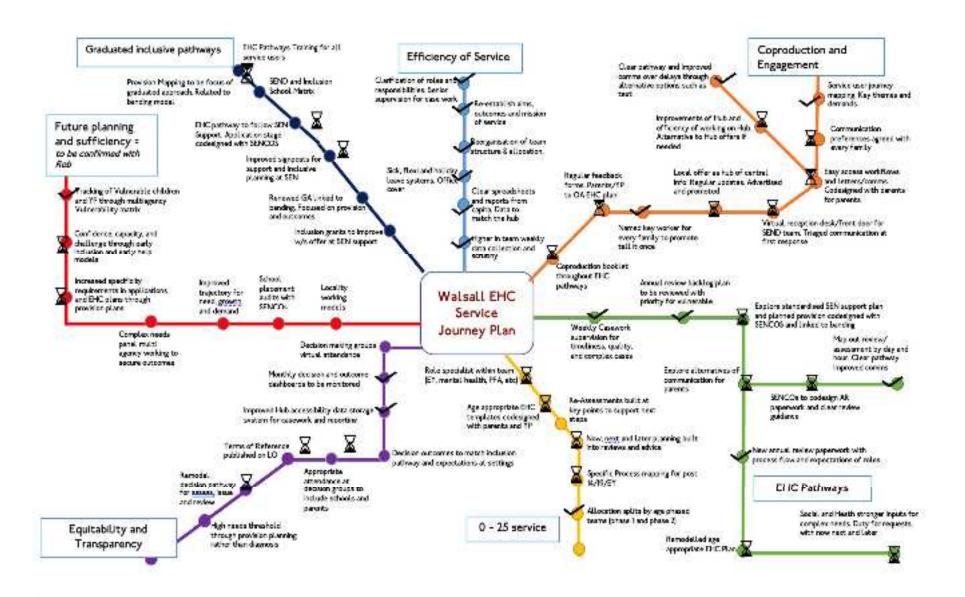

| Transparency  This is a key focus for summer 2022 and emphasis will now shift towards coproduction and codesign with schools. It is linked to the work in the specialist review.  There are working groups about to begin (and some already started) exploring key issues and ideas for development. This has led to organisation which is now already started elegiped paperwork that will support SENCO time. This is being trailed but will be given to all schools. This will lead to quality in the EHC plan and support the removal of backlogs.  The team now have a weekly SEND headlines' which share key data and outgrow of being wider understanding of progress. The team have for the search and case causing concern. This has improved internal communication and joined used to deliver key messages and training. There is core group working on the planning of these to ensure they align across all development are summed and support the removal of backlogs.  This is a key focus for the EHC plan many important to ensure the yellor and codesign with schools. The sam have edesigned the decision-making mach working in age phases. The team have to explore with the string working in age phases. The team have the decision-making is a farth rew as steps are to develop champions in the team und whate developed new receive programme in set or some discussions about future improvements. All families have a point of contact throughout the process called a family link officer. This has led to improved communication and joined used to deliver key messages and training.  The team have begun working in age phases. The news tespe are to develop champions in the team waited poptrunities. future there is lost time and there is lost time and there is point of contact throughout the process to set time and there is a new working in agenda now with weekly sessions on different aspects of improved timeliness. There is a new with a process to se seamless assessment and proporting the family link officer, to contribute to the decision. The train waited proce | ing and    |
|--------------------------------------------------------------------------------------------------------------------------------------------------------------------------------------------------------------------------------------------------------------------------------------------------------------------------------------------------------------------------------------------------------------------------------------------------------------------------------------------------------------------------------------------------------------------------------------------------------------------------------------------------------------------------------------------------------------------------------------------------------------------------------------------------------------------------------------------------------------------------------------------------------------------------------------------------------------------------------------------------------------------------------------------------------------------------------------------------------------------------------------------------------------------------------------------------------------------------------------------------------------------------------------------------------------------------------------------------------------------------------------------------------------------------------------------------------------------------------------------------------------------------------------------------------------------------------------------------------------------------------------------------------------------------------------------------------------------------------------------------------------------------------------------------------------------------------------------------------------------------------------------------------------------------------------------------------------------------------------------------------------------------------------------------------------------------------------------------------------------------------|------------|
| sumer 2022 and emphasis will now shift towards coproduction and codesign with schools. It is linked to the work in the specialist review. There are working groups about to begin (and some already started) exploring key issues and ideas for development. The team nare working uports ENCO time. This is being trailed but will be given to all schools. This will lead to quality in the EHC team and important to ensure the disconstance in the pathways to explore where the receivery programme in set of orient forman codesign with schools. It is linked to the work in the specialist review.  There are working groups about to begin (and some already started) exploring key issues and ideas for development. This tas led to some discussions about throughout the specialist review.  There are working groups allowed and established a Family Link Officer role. The team are working under an interim organisation which is now impacting on improved timeliness. The team are working on improved timeliness. The team are in the process of setting up a virtual front door with a rota for duty from senior officers. This base led to some discussions about the some discussions about throughout the samplification process called a family link officer. This has led to some discussions about the some discussions about the search of the set on with specialities in certain. There is a draft new assessment and review flow which after being trialled. There is a training agenda now with weekly sessions on within the team are working on improved timeliness. The team are in the process in the team and entires to development. This has led to some discussions about the some discussions about the sampling and the samplification process and data for oparticular form the sampling of p |            |
| emphasis will now shift towards coproduction and codesign with schools. It is linked to the work in the specialist review. There are working groups about to begin (and some already started) exploring key issues and ideas for development. The team have developed new roles and established a flare of the team are working under an interim organisation which is now impacting on improved timeliness. The team now have a 'weekly SEND headlines' but will be given to all schools. This will lead to quality in the EHC plan and support the removal of backlogs. The EEMC networks will be re-established and used to deliver key messages and training. There is core group working on the planning of these to ensure they align in the most village on the planning of these to ensure they align in the first of the set to ensure the part and to the constant the towards coproduction and dodevelopment. This has led to some discussions about future improvements. All families have a point of contact throughout the process called a family link and the process called a family link officer role. The team are working under an interim organisation which is now improved timeliness. The team need the process to set time and development. The team have developed new roles and established a family link officer role. There is a led to some discussions about ture improvements. All families have a point of contact throughout the process called a family link and review flow which after being trialled has improved timeliness. The team are working and the planning of progress. The team have beer down which is now indirect throughout the process called a family link and review flow which after being trialled has improved timeliness. There is a ked for the process called a family link and review flow which after being trialled has improved timeliness. There is a led to some discussions about the group of the team and a developed new roles and stablished a family link and for the process of setting under an interim organisation which is now improved intensit |            |
| towards coproduction and codesign with schools. It is linked to the work in the specialist review.  There are working groups about to begin (and some already started) exploring key issues and ideas for development. The team are working will support SENCO time. This is being trailed but will be given to all schools. This will lead to quality in the EHC plan and support the removal of backlogs.  The ESENCo networks will be re-established and used to deliver key messages and training. There is core group working on the planning of these to ensure they align in working and tage to export y programme in set dosed single devices and schools. The team mave developed new roles and established a family link officer. This has led to some discussions about to be section firm foundations. The team mave developed new roles and established a Family Link Officer role. The team are working under an interim organisation which is now impacting on improved timeliness. The team now have a weekly SEND headlines' which shares key data and outcomes across the while team. This has encouraged a composition of firm foundations. The team are working on the planning of these to ensure they align of these to ensure they align on working on the planning of these to ensure they align on working. There is a led to some discussions about to be working on the work development. This has led to some discussions about the some discussions about the semant and the team with specialities. There is a draft new assessment and review flow which after being trialled to some discussions about to be safinyl link of the rore with wider services and schools. The team mevies a decision. There is a draft new assessment and review flow which after being trialled to some discussions about to be demanded in clude a same same and review flow which after being trialled to some discussions about to the donor with weekly sessions on different aspects of EHC pathways.  The team are working groups will include parents who will be fully information on with evely sessio |            |
| codesign with schools. It is linked to the work in the specialist review. There are working groups about to begin (and some already started) exploring key issues and ideas for development. The team have developed new that will support SENCO time. This is being trailed but will be given to all schools. This will lead to quality in the EHC plan and support the removal of backlogs. The ESENCo networks will be re-established and used to deliver key messages and training. There is a ordart new areas.  There is a draft new areas. There is a draft new areas. There is a draft new areas. There is a training agenda now with weekly sessions on different aspects of EHC pathways. There is nuch work exploring EY and post 16 pathways including preparation for adulthood from the earnliest of years. The team are in the process of setting up a virtual front option and ability to explain delays. The team are removal of backlogs. The team are morking on improved timeliness There is a training agenda now with weekly sessions on different aspects of EHC pathways. There is a training agenda now with weekly sessions on different aspects of EHC pathways. There is a training agenda now with weekly sessions on different aspects of EHC pathways. There is a training agenda now with weekly sessions on different aspects of EHC pathways. There is a training agenda now with weekly sessions on different aspects of EHC pathways. There is nuch work exploring EY and post 16 pathways including preparation for adulthood from the earnliest of years. The team are in the process of setting up a virtual front option and ability to explain delays. There has been much improvement in the backlogs. The team are now working in a task approach which is supporting timeliness and delivery. There is higher level scrutiny through 1-1s, supervision and team meetings. There is a training agenda now with weekly sessions on different aspects of EHC pathways. There is a training agenda now with weekly sessions on different aspects of EHC pathways. There is nuch work e | •          |
| linked to the work in the specialist review. There are working groups about to begin (and some already started) exploring key issues and ideas for development. The team have designed paperwork that will support SENCo networks will be re-established and used to deliver key messages and training. There is core group working on the planning of these to ensure they align                                                                                                                                                                                                                                                                                                                                                                                                                                                                                                                                                                                                                                                                                                                                                                                                                                                                                                                                                                                                                                                                                                                                                                                                                                                                                                                                                                                                                                                                                                                                                                                                                                                                                                                                              | _          |
| roles and established a Family Link Officer role. Family link officer. This is looking to be expanded and include a sasessment and review flow which after being trialled has improved timeliness. This is looking to be expanded and include a sexales assessment and review flow which after being trialled has improved timeliness. This is looking to be explained and include a sexales assessment and review flow which after being trialled has improved timeliness. The team has improved semily link officer, to contribute to the decision. Trial groups will include parents who will be fully informed by the Family link officer, to contribute to the decision role and brilly informed by the family li |            |
| There are working groups about to begin (and some already started) exploring key issues and ideas for development. The team have designed paperwork that will support SENCO time. This is being trailed but will be given to all schools. This will lead to quality in the EHC plan and support the removal of backlogs.  The SENCo networks will be re-established and used to deliver key messages and training. There is core group working on the planning of these to ensure they align                                                                                                                                                                                                                                                                                                                                                                                                                                                                                                                                                                                                                                                                                                                                                                                                                                                                                                                                                                                                                                                                                                                                                                                                                                                                                                                                                                                                                                                                                                                                                                                                                                   | _          |
| about to begin (and some already started) exploring key issues and ideas for development. The team have designed paperwork that will support SENCO time. This is being trailed but will be given to all schools. This will lead to quality in the EHC plan and support the removal of backlogs. The SENCo networks will be re-established and used to deliver key messages and training. There is core group working on the planning of these to ensure they align and solved and poworking on the planning of these to ensure they align and support tears. The team are working under an interim officer. This has led to officer. This has led to officer. This has improved itmeliness. This is looking to be expanded and include a seamless assessment and bility to explain delays. The team now have a "weekly SEND headlines" the team. This has encouraged at team involvement and outcomes across the while team. This has encouraged at the process of setting up a virtual front door with a rota for duty from senior officers. This will lead to better a cessibility for parents and divider understanding of progress. The team have a dedicated Engagement and communications. The team have a dedicated the process of setting up a virtual front and AC. There is much work and and TAC. There has been much improvement in the backlogs. The team are now working in a task approach which is supporting timeliness and delivery. There is higher level scrutiny through 1-1s, supervision and team meetings.  The team are working under an interim of improved communication of improved communication of improved dead in include a spanled and include a spanled and include a spanled and include a seamless assessment application process in working proparation for adulthood from the earliest of years. This should result in streamlined pathways for the most vulnerable children and bring planning from 20 weeks to 16 weeks where needed. Contribute to the decision. Trial groups will be fully involved and be seen as to the most vulnerable children and bring planning from 20 weeks  |            |
| already started) exploring key issues and ideas for development. The team have designed paperwork that will support SENCO time. This is being trailed but will be given to all schools. This will lead to quality in the EHC plan and support the removal of backlogs.  The EENC networks will be re-established and used to deliver key messages and training. There is core group working on the planning of these to ensure they align                                                                                                                                                                                                                                                                                                                                                                                                                                                                                                                                                                                                                                                                                                                                                                                                                                                                                                                                                                                                                                                                                                                                                                                                                                                                                                                                                                                                                                                                                                                                                                                                                                                                                      |            |
| key issues and ideas for development. The team have designed paperwork that will support SENCO time. This is being trailed but will be given to all schools. This will lead to quality in the EHC plan and support the removal of backlogs.  The seam have a wickly SEND headlines' which shares key data and support the removal of backlogs.  The seam have a credible partners.  This has encouraged a team involvement and wider understanding of progress. The team have a dedicated but ere-established and used to deliver key messages and training.  There is core group working on the planning of these to ensure they align to development. The team which is now impacting and improved communication and joined up working on the planning of these to ensure they align to development. The team have designed paperwork timeliness and decision. Trial groups will seaml shilty to explain delays. The team are in the process application process application process involving multi professional and TAC.  There is much work exploring EY and post 16 pathways including preparation for adulthood from the earliest of years. The team mave a todor with a rota for duty from senior officers. This will lead to better of backlogs. The team are in the process of setting up a virtual front door with a rota for duty from senior officers. This will lead to better own serving mostly comp time.  The team now have a 'weekly SEND headlines' which shares key data and outcomes across the while team. This has encouraged a team involvement and wider understanding of progress. The team are in the process application process.  The team now have a 'weekly SEND headlines' will be fully involving multi professional and TAC.  There has been much improvement in the searlies of years.  The team have spent much improvement in the streamlined at the most vulnerable children and bring planning from 20 weeks to 16 weeks where needed.  Contributions will become of setting up a virtual front door with a rota for duty from the earliest of years.  The team have spent much improv |            |
| development. The team have designed paperwork that will support SENCO time. This is being trailed but will be given to all schools. This will lead to quality in the EHC plan and support the removal of backlogs. The EEMC onetworks will be re-established and used to deliver key messages and training. There is core group working on the planning of these to ensure they align                                                                                                                                                                                                                                                                                                                                                                                                                                                                                                                                                                                                                                                                                                                                                                                                                                                                                                                                                                                                                                                                                                                                                                                                                                                                                                                                                                                                                                                                                                                                                                                                                                                                                                                                          | nned for   |
| have designed paperwork that will support SENCO time. This is being trailed but will be given to all schools. This will lead to quality in the EHC plan and support the removal of backlogs.  The sem now have a "weekly SEND headlines" which shares key data and outcomes across the while team. This has encouraged and support the removal of backlogs.  The sem now have a "weekly SEND headlines" which shares key data and outcomes across the while team. This has encouraged a team involvement and wider understanding of progress. The team have a dedicated be re-established and used to deliver key messages and training.  There has been much improvement in the outcomes across the while team. This has encouraged a team involvement and wider understanding of progress. The team have a dedicated Engagement and used to deliver key messages and training.  There is core group working on the planning of these to ensure they align                                                                                                                                                                                                                                                                                                                                                                                                                                                                                                                                                                                                                                                                                                                                                                                                                                                                                                                                                                                                                                                                                                                                                                    |            |
| that will support SENCO time. This is being trailed but will be given to all schools. This will lead to quality in the EHC plan and support the removal of backlogs.  The sem now have a "weekly SEND headlines" which shares key data and outcomes across the while and support the removal of backlogs.  The sem now have a "weekly SEND headlines" which shares key data and outcomes across the while and support the removal of backlogs.  The sem now have a "weekly SEND headlines" which shares key data and outcomes across the while and support the removal of backlogs.  The sem now have a "weekly SEND headlines" which shares key data and outcomes across the while and support the removal of backlogs.  The sem now have a "weekly SEND headlines" which shares key data and outcomes across the while and support the removal of backlogs.  The sem now have a "weekly SEND headlines" which shares key data and outcomes across the while and outcomes across the while door with a rota for duty from senior officers. This will lead to better accessibility for parents and quicker responses for communications.  The sen have a dedicated Engagement and Coproduction Officer who is working on the planning of these to ensure they align working on the planning of these to ensure they align working on the planning of these to ensure they align that will encome across the while and outcomes across the while dout to better accessibility for parents and quicker responses for communications.  The team now have a "involving multi professional and TAC.  There has been much improvement in the backlogs. The team are now working in a task approach which is supporting timeliness and delivery. There is higher level scrutiny through I-Is, support quality in the team have a dedicated Engagement and Coproduction Officer who is working on the planning of the team involving multi professional and TAC.  There has been much improvement in the backlogs. The team are now working in a task approach which is supporting timeliness and delivery. There is higher level scru |            |
| time. This is being trailed but will be given to all schools. This will lead to quality in the EHC plan and support the removal of backlogs.  The SENCo networks will be re-established and used to deliver key messages and training. There is core group working on the planning of these to ensure they align                                                                                                                                                                                                                                                                                                                                                                                                                                                                                                                                                                                                                                                                                                                                                                                                                                                                                                                                                                                                                                                                                                                                                                                                                                                                                                                                                                                                                                                                                                                                                                                                                                                                                                                                                                                                               | ted in     |
| but will be given to all schools. This will lead to quality in the EHC plan and support the removal of backlogs.  The SENCo networks will be re-established and used to deliver key messages and training.  There is core group working on the planning of these to ensure they align                                                                                                                                                                                                                                                                                                                                                                                                                                                                                                                                                                                                                                                                                                                                                                                                                                                                                                                                                                                                                                                                                                                                                                                                                                                                                                                                                                                                                                                                                                                                                                                                                                                                                                                                                                                                                                          |            |
| schools. This will lead to quality in the EHC plan and support the removal of backlogs.  The SENCo networks will be re-established and used to deliver key messages and training. There is core group working on the planning of these to ensure they align  The sencoraged a team involvement and wider understanding of plans and case causing concern.  The sencoraged a team involvement and wider understanding of progress. The team have focused SMT and team meetings to address issues and training. There is a new working on the planning of these to ensure they align  The sencoraged a team involvement and wider understanding of progress. The team have a dedicated earn involvement and wider understanding of progress. The team have a dedicated Engagement and Coproduction Officer who is working on the planning of these to ensure they align  The sencoraged a team involvement and wider understanding of progress. The team have a dedicated Engagement and Coproduction Officer who is working on improvements in letters and ways of contacting parents.  The sencoraged a team involvement and wider understanding of progress. The team have a dedicated Engagement and Coproduction Officer who is working on improvements in letters and ways of contacting parents.  The next steps are to improvement in the backlogs. The team are now working in a task approach which is supporting timeliness and delivery. There is higher level scrutiny through 1-1s, supervision and team meetings.  The next steps are to improvement in the backlogs. The team are now working in a task approach which is supporting timeliness and delivery. There is higher level scrutiny through 1-1s, supervision and team meetings.  The next steps are to improvement in the backlogs. The team are now working in a task approach which is supporting timeliness and delivery. There is higher level scrutiny through 1-1s, supervision and team now, next and later plans.  This will lead to better a total vicker responses for communications.  The team have a dedicated Engagement and case causin |            |
| quality in the EHC plan and support the removal of backlogs. The SENCo networks will be re-established and used to deliver key messages and training. There is core group working on the planning of these to ensure they align  Team. This has encouraged a team. This has encouraged a team involvement and quicker responses for communications. The team have a dedicated Engagement and Coproduction Officer who is working on the planning of these to ensure they align  Team. This has encouraged a team. This has encouraged a team involvement and quicker responses for communications. The team have a dedicated Engagement and Coproduction Officer who is working on improvements in letters and ways of contacting parents.  The next steps are to improve paperwork  The team are now working in a task approach which is supporting timeliness and delivery. There is higher level scrutiny through 1-1s, supervision and team meetings.  The next steps are to improve paperwork  The most vulnerable children and bring planning from 20 weeks to 16 weeks where needed.  Contributions will become on templates which will encourage specificity and now, next and later plans.  The next steps are to improve paperwork  The next steps are to improve paperwork  The next steps are to improve paperwork                                                                                                                                                                                                                                                                                                                                                                                                                                                                                                                                                                                                                                                                                                                                                                                                 | pecificity |
| and support the removal of backlogs.  The SENCo networks will be re-established and used to deliver key messages and training.  There is core group working on the planning of these to ensure they align  The sem involvement and wider understanding of progress. The team have a dedicated be re-established and used to deliver key messages and training of these to ensure they align  The sem involvement and wider understanding of communications.  The team have a dedicated be re-established and used to deliver key meetings to address issues and case causing concern.  The team have a dedicated be re-established and used to deliver key meetings to address issues and case causing concern.  The team have a dedicated be re-established and used to deliver key meetings to address issues and case causing concern.  The team have a dedicated be re-established and used to delivery. There is higher coproduction Officer who is working on improvements in letters and ways of contacting parents.  The next steps are to improve paperwork  The team have a dedicated delivery. There is higher contributions will become on templates which will encourage specificity and now, next and later plans.  The next steps are to improve paperwork  The team have a dedicated delivery. There is higher contributions will become on templates which will encourage specificity and now, next and later plans.  The next steps are to improve paperwork  The next steps are to improve paperwork                                                                                                                                                                                                                                                                                                                                                                                                                                                                                                                                                                                                        |            |
| of backlogs. The SENCo networks will be re-established and used to deliver key messages and training. There is core group working on the planning of these to ensure they align  wider understanding of progress. The team have a dedicated Engagement and communications. The team have a dedicated Engagement and Contributions will become delivery. There is higher level scrutiny through I-Is, supervision and team meetings.  The team have a dedicated Engagement and Contributions will become on templates which will encourage specificity and now, next and later plans. The next steps are to improve paperwork  The team have a dedicated delivery. There is higher level scrutiny through I-Is, supervision and team meetings.  The next steps are to improve paperwork  The team have a dedicated delivery. There is higher level scrutiny through I-Is, supervision and team meetings.  The next steps are to improve paperwork  The team have a dedicated delivery. There is higher level scrutiny through I-Is, supervision and team meetings.  The next steps are to improve paperwork  The team have a dedicated delivery. There is higher level scrutiny through I-Is, supervision and team meetings.  The next steps are to improve paperwork                                                                                                                                                                                                                                                                                                                                                                                                                                                                                                                                                                                                                                                                                                                                                                                                                                                           |            |
| The SENCo networks will be re-established and used to deliver key meetings to address issues messages and training. There is core group working on the planning of these to ensure they align messages. The team have a dedicated focused SMT and team focused SMT an |            |
| be re-established and used to deliver key meetings to address issues messages and training. There is core group working on the planning of these to ensure they align to deliver key align be re-established and used SMT and team meetings to address issues and case causing concern. This has improved internal ways of contacting parents. In the next few weeks to delivery. There is higher level scrutiny through I-1s, supervision and team meetings.  Contributions will become on templates which will encourage specificity and now, next and later plans. This will support quality in improve paperwork EHC plans                                                                                                                                                                                                                                                                                                                                                                                                                                                                                                                                                                                                                                                                                                                                                                                                                                                                                                                                                                                                                                                                                                                                                                                                                                                                                                                                                                                                                                                                                                 |            |
| used to deliver key meetings to address issues messages and training. There is core group working on the planning of these to ensure they align used to deliver key meetings to address issues and case causing concern. This has improved internal ways of contacting parents. The next steps are to the planning of these to ensure they align up working. There is a new used to deliver key meetings to address issues and case causing concern. This has improved internal improvements in letters and ways of contacting parents. The next steps are to improve paperwork  I level scrutiny through 1-1s, supervision and team meetings. The next steps are to improve paperwork  This will support quality in EHC plans                                                                                                                                                                                                                                                                                                                                                                                                                                                                                                                                                                                                                                                                                                                                                                                                                                                                                                                                                                                                                                                                                                                                                                                                                                                                                                                                                                                                 |            |
| messages and training. There is core group working on the planning of these to ensure they align  and case causing concern. This has improved internal ways of contacting parents. In the next few weeks  supervision and team meetings. The next steps are to improve paperwork  supervision and team meetings. The next steps are to improve paperwork  supervision and team meetings. The next steps are to improve paperwork  EHC plans                                                                                                                                                                                                                                                                                                                                                                                                                                                                                                                                                                                                                                                                                                                                                                                                                                                                                                                                                                                                                                                                                                                                                                                                                                                                                                                                                                                                                                                                                                                                                                                                                                                                                    |            |
| There is core group working on the planning of these to ensure they align This has improved internal communication and joined up working. There is a new This has improved internal improvements in letters and ways of contacting parents. The next steps are to improve paperwork This has improved internal communication and joined up working. There is a new There is core group ways of contacting parents. In the next few weeks This will support quality in EHC plans                                                                                                                                                                                                                                                                                                                                                                                                                                                                                                                                                                                                                                                                                                                                                                                                                                                                                                                                                                                                                                                                                                                                                                                                                                                                                                                                                                                                                                                                                                                                                                                                                                                |            |
| working on the planning of these to ensure they align up working. There is a new In the next few weeks  The next steps are to improve paperwork  This will support quality in EHC plans                                                                                                                                                                                                                                                                                                                                                                                                                                                                                                                                                                                                                                                                                                                                                                                                                                                                                                                                                                                                                                                                                                                                                                                                                                                                                                                                                                                                                                                                                                                                                                                                                                                                                                                                                                                                                                                                                                                                        |            |
| these to ensure they align up working. There is a new In the next few weeks improve paperwork EHC plans                                                                                                                                                                                                                                                                                                                                                                                                                                                                                                                                                                                                                                                                                                                                                                                                                                                                                                                                                                                                                                                                                                                                                                                                                                                                                                                                                                                                                                                                                                                                                                                                                                                                                                                                                                                                                                                                                                                                                                                                                        |            |
|                                                                                                                                                                                                                                                                                                                                                                                                                                                                                                                                                                                                                                                                                                                                                                                                                                                                                                                                                                                                                                                                                                                                                                                                                                                                                                                                                                                                                                                                                                                                                                                                                                                                                                                                                                                                                                                                                                                                                                                                                                                                                                                                |            |
|                                                                                                                                                                                                                                                                                                                                                                                                                                                                                                                                                                                                                                                                                                                                                                                                                                                                                                                                                                                                                                                                                                                                                                                                                                                                                                                                                                                                                                                                                                                                                                                                                                                                                                                                                                                                                                                                                                                                                                                                                                                                                                                                |            |
| within the LA who is bringing stability and communication preference review and EHC template. EPs to explore news ways                                                                                                                                                                                                                                                                                                                                                                                                                                                                                                                                                                                                                                                                                                                                                                                                                                                                                                                                                                                                                                                                                                                                                                                                                                                                                                                                                                                                                                                                                                                                                                                                                                                                                                                                                                                                                                                                                                                                                                                                         |            |
| security to the team form and a questionnaire The team are exploring of working and increase                                                                                                                                                                                                                                                                                                                                                                                                                                                                                                                                                                                                                                                                                                                                                                                                                                                                                                                                                                                                                                                                                                                                                                                                                                                                                                                                                                                                                                                                                                                                                                                                                                                                                                                                                                                                                                                                                                                                                                                                                                   |            |
| through training and after every issued plan. The higher personalisation and capacity to ensure                                                                                                                                                                                                                                                                                                                                                                                                                                                                                                                                                                                                                                                                                                                                                                                                                                                                                                                                                                                                                                                                                                                                                                                                                                                                                                                                                                                                                                                                                                                                                                                                                                                                                                                                                                                                                                                                                                                                                                                                                                |            |
| development.   team are working with the   preparation for adulthood.   increased reassessments                                                                                                                                                                                                                                                                                                                                                                                                                                                                                                                                                                                                                                                                                                                                                                                                                                                                                                                                                                                                                                                                                                                                                                                                                                                                                                                                                                                                                                                                                                                                                                                                                                                                                                                                                                                                                                                                                                                                                                                                                                |            |
| The team will start to local offer officer to This is currently limited by when needed. The EPs are                                                                                                                                                                                                                                                                                                                                                                                                                                                                                                                                                                                                                                                                                                                                                                                                                                                                                                                                                                                                                                                                                                                                                                                                                                                                                                                                                                                                                                                                                                                                                                                                                                                                                                                                                                                                                                                                                                                                                                                                                            |            |
| return to a hybrid of home improve information the Hub, however the team looking towards a                                                                                                                                                                                                                                                                                                                                                                                                                                                                                                                                                                                                                                                                                                                                                                                                                                                                                                                                                                                                                                                                                                                                                                                                                                                                                                                                                                                                                                                                                                                                                                                                                                                                                                                                                                                                                                                                                                                                                                                                                                     |            |
| and onsite working available on the site and are working together to graduated level of                                                                                                                                                                                                                                                                                                                                                                                                                                                                                                                                                                                                                                                                                                                                                                                                                                                                                                                                                                                                                                                                                                                                                                                                                                                                                                                                                                                                                                                                                                                                                                                                                                                                                                                                                                                                                                                                                                                                                                                                                                        |            |
| ensure compliance. There is explore different ways of professional involvement                                                                                                                                                                                                                                                                                                                                                                                                                                                                                                                                                                                                                                                                                                                                                                                                                                                                                                                                                                                                                                                                                                                                                                                                                                                                                                                                                                                                                                                                                                                                                                                                                                                                                                                                                                                                                                                                                                                                                                                                                                                 |            |
| a monthly dedicated SEND using the hub. There has which will include                                                                                                                                                                                                                                                                                                                                                                                                                                                                                                                                                                                                                                                                                                                                                                                                                                                                                                                                                                                                                                                                                                                                                                                                                                                                                                                                                                                                                                                                                                                                                                                                                                                                                                                                                                                                                                                                                                                                                                                                                                                           |            |
| newsletter which goes out been much working with consultations and                                                                                                                                                                                                                                                                                                                                                                                                                                                                                                                                                                                                                                                                                                                                                                                                                                                                                                                                                                                                                                                                                                                                                                                                                                                                                                                                                                                                                                                                                                                                                                                                                                                                                                                                                                                                                                                                                                                                                                                                                                                             |            |
| to parents and schools. social care and health care alternative forms on                                                                                                                                                                                                                                                                                                                                                                                                                                                                                                                                                                                                                                                                                                                                                                                                                                                                                                                                                                                                                                                                                                                                                                                                                                                                                                                                                                                                                                                                                                                                                                                                                                                                                                                                                                                                                                                                                                                                                                                                                                                       |            |
| colleagues to improve involvement.                                                                                                                                                                                                                                                                                                                                                                                                                                                                                                                                                                                                                                                                                                                                                                                                                                                                                                                                                                                                                                                                                                                                                                                                                                                                                                                                                                                                                                                                                                                                                                                                                                                                                                                                                                                                                                                                                                                                                                                                                                                                                             |            |
| timeliness and quality of                                                                                                                                                                                                                                                                                                                                                                                                                                                                                                                                                                                                                                                                                                                                                                                                                                                                                                                                                                                                                                                                                                                                                                                                                                                                                                                                                                                                                                                                                                                                                                                                                                                                                                                                                                                                                                                                                                                                                                                                                                                                                                      |            |
| contributions.                                                                                                                                                                                                                                                                                                                                                                                                                                                                                                                                                                                                                                                                                                                                                                                                                                                                                                                                                                                                                                                                                                                                                                                                                                                                                                                                                                                                                                                                                                                                                                                                                                                                                                                                                                                                                                                                                                                                                                                                                                                                                                                 |            |
|                                                                                                                                                                                                                                                                                                                                                                                                                                                                                                                                                                                                                                                                                                                                                                                                                                                                                                                                                                                                                                                                                                                                                                                                                                                                                                                                                                                                                                                                                                                                                                                                                                                                                                                                                                                                                                                                                                                                                                                                                                                                                                                                |            |