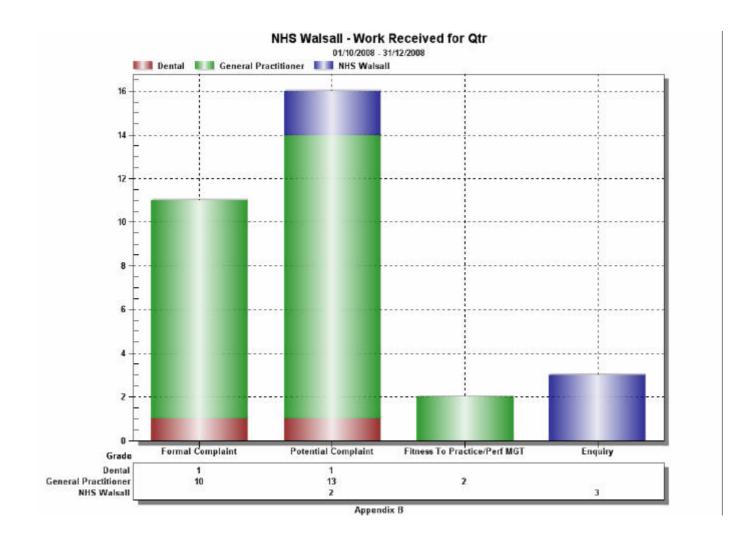

#### 2. Range of Complaint and Concern handling in Quarter Three:

- 2.1. In addition to formal complaints this report also provides data regarding work dealt with by the NHS Walsall Complaints Department that relates to customer care and complaints handling, including enquiries requiring formal response, such as those from Members of Parliament, potential complaints, including complaints that have been withdrawn or abandoned prior to completion of the formal procedure, appeals raised in respect of single-patient funding requests and items raised as complaints but referred to alternative procedures.
- 2.2. As can be seen from Appendix A, 32 items were logged for quarter three. This compares to 49 items in quarter two, which is a 35% decrease. However, quarter two was notably higher than quarter one when 28 items were logged.
- 2.3. Of the items 32 items logged in quarter three, 5 (16%) were about NHS Walsall, 25 (78%) were about GP Services and 2 (6%) were about Dental Services. Appendix A and B provide a breakdown of enquiries, potential complaints and formal complaints.
- 2.4. Appendix C compares data relating to the total number of items received in quarter one against the number of items received in quarters two and three. The most notable variation is in the higher number of formal complaints in quarter two, although no obvious trends or patterns were evident to account for this.

#### 3. NHS Walsall Complaints and Concerns:

- 3.1. Five items were logged for quarter three for NHS Walsall and Appendix D shows a breakdown of these by category of complaint. Please note that the number of categories does not always match the number of items logged, as some items may raise more than one issue and so be logged against more than one category.
- 3.2. Appendix D indicates that concerns and enquiries raised fell within the categories of commissioning enquiries or concerns about care and treatment. However, the substance of the complaints raised were different, ranging from general enquiries about government funding, access to medical records and dental provision. There were no significant trends or patterns arising.
- 3.3. As no NHS Walsall formal complaints were investigated within the NHS Complaints Procedure, there are no compliance issues to report.