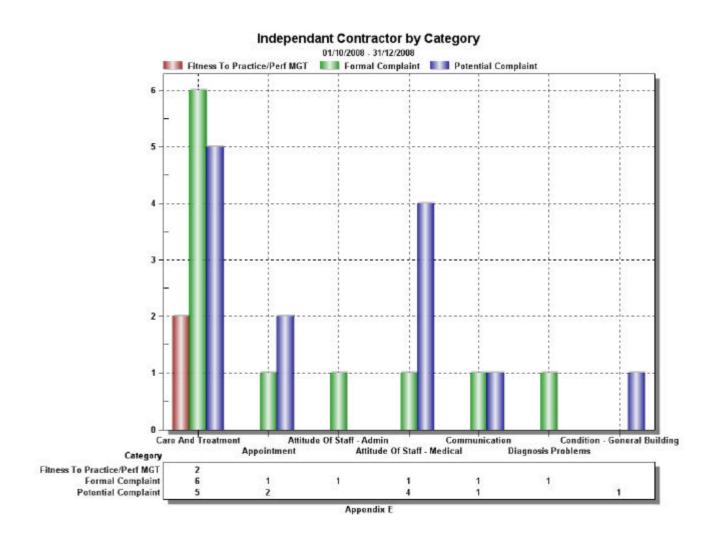

#### 4. Independent Contractor Complaints and Concerns:

- 4.1. Appendix E shows a breakdown of items logged for Independent Contractors by category. Similarly, the number of categories does not always match the number of items logged, as some items may raise more than one issue and so may be logged against multiple categories.
- 4.2. Of 27 items raised about independent contractors 14 (52%) were about care and treatment or diagnosis issues, which is as would perhaps be expected. The Complaints Department regularly accesses advice as regards the clinical aspects of complaints from the Medical Director/Associate Medical Director, Dental Advisors and the Head of Medicines Management, particularly in order to assess the risk or seriousness of issues raised within complaints. Scrutiny of the data indicates that the complaints ranged across various issues and various Practices across the borough with no apparent trends or patterns arising.
- 4.3. There were 6 items (22%) raised about attitude of independent contractor staff, both administrative staff and clinical staff, but again, there were no obvious trends following scrutiny of complaints on a Practice-by-Practice basis.
- 4.4. NHS Walsall received two complaints via the General Medical Council (GMC), asking for clarification in regard to practitioner Fitness to Practise. NHS Walsall always carries out appropriate checks and enquiries in regard to GMC-referred complaints. Both complainants have been offered the opportunity to pursue their concerns locally via the NHS Complaints Procedure, but neither have responded.