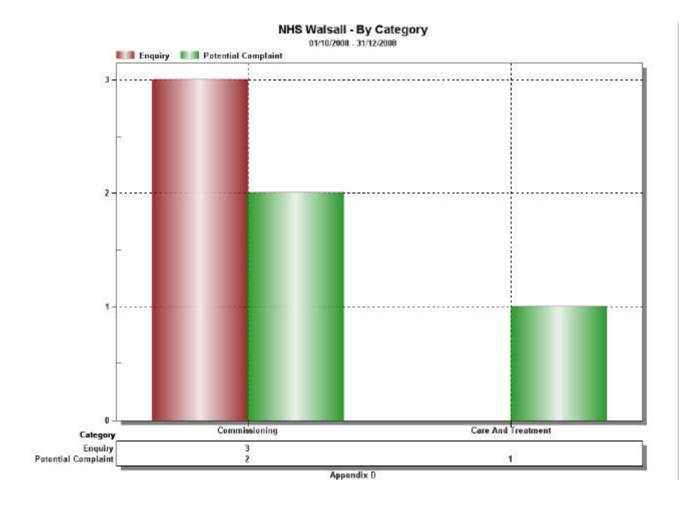

#### 3. NHS Walsall Complaints and Concerns:

- 3.1. Five items were logged for quarter three for NHS Walsall and Appendix D shows a breakdown of these by category of complaint. Please note that the number of categories does not always match the number of items logged, as some items may raise more than one issue and so be logged against more than one category.
- 3.2. Appendix D indicates that concerns and enquiries raised fell within the categories of commissioning enquiries or concerns about care and treatment. However, the substance of the complaints raised were different, ranging from general enquiries about government funding, access to medical records and dental provision. There were no significant trends or patterns arising.
- 3.3. As no NHS Walsall formal complaints were investigated within the NHS Complaints Procedure, there are no compliance issues to report.