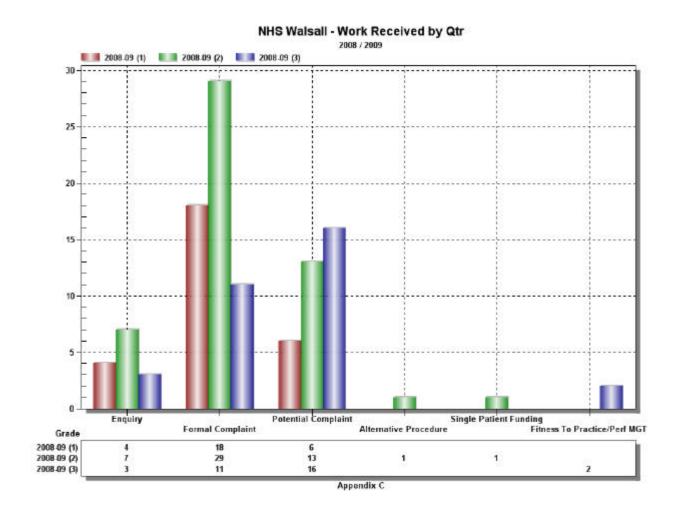

#### 2. Range of Complaint and Concern handling in Quarter Three:

- 2.1. In addition to formal complaints this report also provides data regarding work dealt with by the NHS Walsall Complaints Department that relates to customer care and complaints handling, including enquiries requiring formal response, such as those from Members of Parliament, potential complaints, including complaints that have been withdrawn or abandoned prior to completion of the formal procedure, appeals raised in respect of single-patient funding requests and items raised as complaints but referred to alternative procedures.
- 2.2. As can be seen from Appendix A, 32 items were logged for quarter three. This compares to 49 items in quarter two, which is a 35% decrease. However, quarter two was notably higher than quarter one when 28 items were logged.
- 2.3. Of the items 32 items logged in quarter three, 5 (16%) were about NHS Walsall, 25 (78%) were about GP Services and 2 (6%) were about Dental Services. Appendix A and B provide a breakdown of enquiries, potential complaints and formal complaints.
- 2.4. Appendix C compares data relating to the total number of items received in quarter one against the number of items received in quarters two and three. The most notable variation is in the higher number of formal complaints in quarter two, although no obvious trends or patterns were evident to account for this.