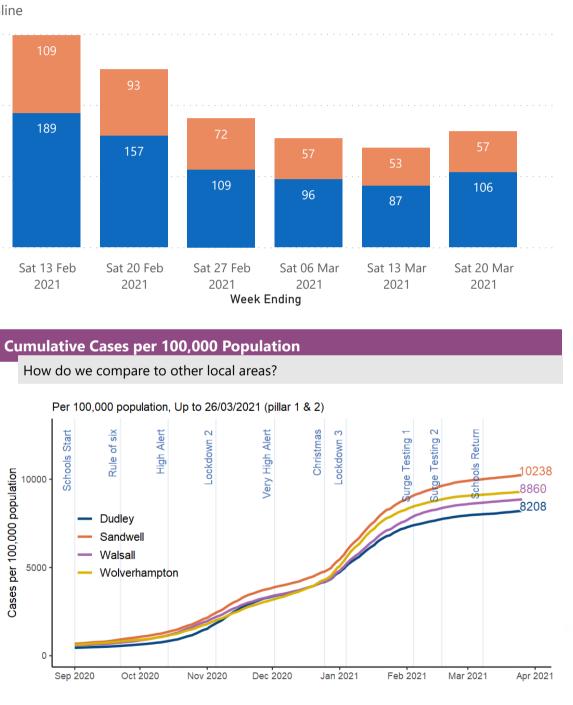

## COVID-19 Triages: Weekly 999/111 Calls & Online

How many calls & online assessments for potential symptoms?

Data Sources: PHE Coronavirus Tracker, NHS Digital

Tel: 01922 658065

Mortality data is provided by the ONS & derived from Death Certificates where COVID-19 has contributed to, or been the primary cause of death. There can be up to a two week lag prior to release of new data.