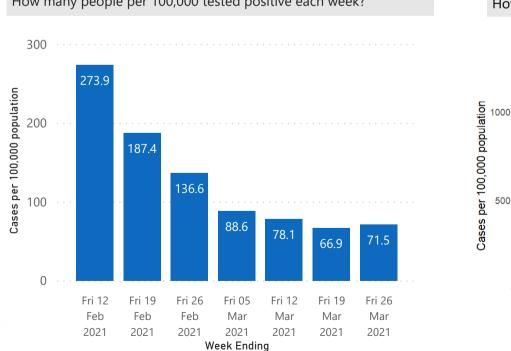

### Walsall Confirmed Cases Walsall Daily Confirmed Cases COVID-19 cases within Walsall How many daily confirmed cases have been recorded in Walsall since September 2020? ● Confirmed cases ● 7-day average ● Call ● Online Per 100.000 300 population Cases 25,293 Total: 400 8,859.9 200 **Confirmed Cases** Contacts 189 Per 100,000 200 Cases population 100 **Previous 7** 204 71.5 days: 0 Sat 13 Feb Oct 2020 Dec 2020 Feb 2021 Mar 2021 Sep 2020 Nov 2020 Jan 2021 2021 Cases as of: 26 Mar 2021 Date Walsall COVID-19 Hospital Admissions Walsall Cases per 100,000 population How many COVID-19 related hospital admissions per day? How many people per 100,000 tested positive each week? COVID-19 Admissions • 7-day average 300 40 St S 10000