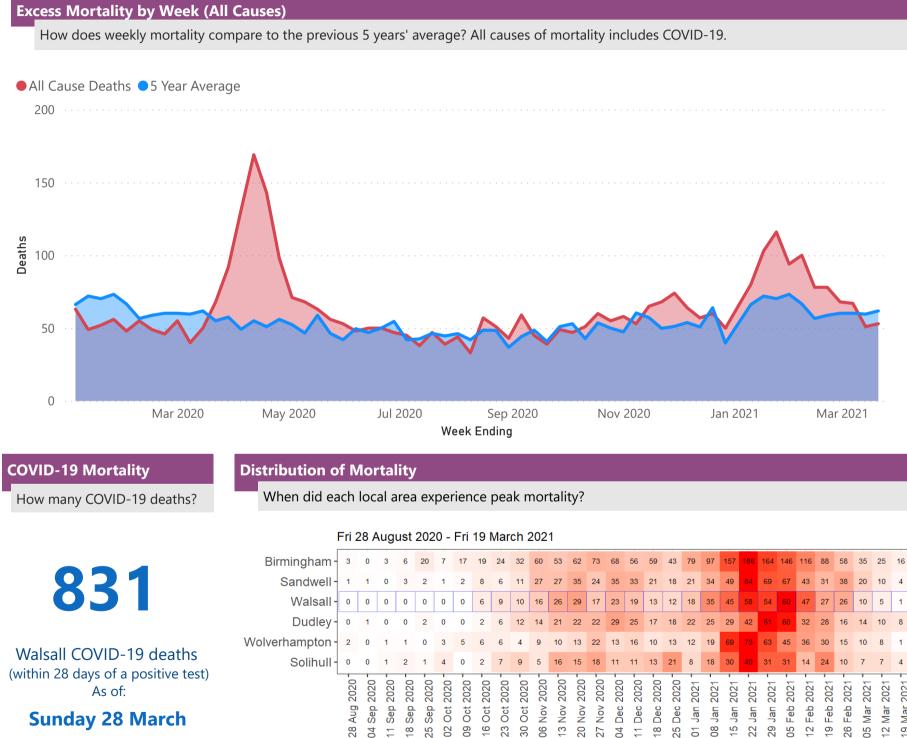

### Distribution of Mortality by Week

When did most COVID-19 registered deaths occur & how have they fluctuated over time?

If you need any help or advice please contact our Health Protection Team:

|  | 17                       | 19                       | 24                       | 32                       | 60                       | 53                       | 62                       | 73            | 68                      | 56                          | 59                                     | 43                       | 79                       | 97            | 157                      | 186                      | 164                      | 146                      | 116                      | 88                       | 58                       | 35                       | 25                       | 16          |
|--|--------------------------|--------------------------|--------------------------|--------------------------|--------------------------|--------------------------|--------------------------|---------------|-------------------------|-----------------------------|----------------------------------------|--------------------------|--------------------------|---------------|--------------------------|--------------------------|--------------------------|--------------------------|--------------------------|--------------------------|--------------------------|--------------------------|--------------------------|-------------|
|  | 2                        | 8                        | 6                        | 11                       | 27                       | 27                       | 35                       | 24            | 35                      | 33                          | 21                                     | 18                       | 21                       | 34            | 49                       | 84                       | 69                       | 67                       | 43                       | 31                       | 38                       | 20                       | 10                       | 4           |
|  | 0                        | 6                        | 9                        | 10                       | 16                       | 26                       | 29                       | 17            | 23                      | 19                          | 13                                     | 12                       | 18                       | 35            | 45                       | 58                       | 54                       | 60                       | 47                       | 27                       | 26                       | 10                       | 5                        | 1           |
|  | 0                        | 2                        | 6                        | 12                       | 14                       | 21                       | 22                       | 22            | 29                      | 25                          | 17                                     | 18                       | 22                       | 25            | 29                       | 42                       | 61                       | 60                       | 32                       | 28                       | 16                       | 14                       | 10                       | 8           |
|  | 5                        | 6                        | 6                        | 4                        | 9                        | 10                       | 13                       | 22            | 13                      | 16                          | 10                                     | 13                       | 12                       | 19            | 69                       | 73                       | 63                       | 45                       | 36                       | 30                       | 15                       | 10                       | 8                        | 1           |
|  | 0                        | 2                        | 7                        | 9                        | 5                        | 16                       | 15                       | 18            | 11                      | 11                          | 13                                     | 21                       | 8                        | 18            | 30                       | 40                       | 31                       | 31                       | 14                       | 24                       | 10                       | 7                        | 7                        | 4           |
|  | 09 Oct 2020 <sup>-</sup> | 16 Oct 2020 <sup>–</sup> | 23 Oct 2020 <sup>-</sup> | 30 Oct 2020 <sup>-</sup> | 06 Nov 2020 <sup>-</sup> | 13 Nov 2020 <sup>-</sup> | 20 Nov 2020 <sup>-</sup> | S 27 Nov 2020 | <b>a</b><br>04 Dec 2020 | pu 11 Dec 2020 <sup>-</sup> | <b>bui</b><br>18 Dec 2020 <sup>-</sup> | 25 Dec 2020 <sup>-</sup> | 01 Jan 2021 <sup>-</sup> | 08 Jan 2021 - | 15 Jan 2021 <sup>-</sup> | 22 Jan 2021 <sup>-</sup> | 29 Jan 2021 <sup>-</sup> | 05 Feb 2021 <sup>-</sup> | 12 Feb 2021 <sup>-</sup> | 19 Feb 2021 <sup>-</sup> | 26 Feb 2021 <sup>-</sup> | 05 Mar 2021 <sup>-</sup> | 12 Mar 2021 <sup>-</sup> | 19 Mar 2021 |
|  |                          |                          |                          |                          |                          |                          |                          |               |                         |                             |                                        |                          |                          |               |                          |                          |                          |                          |                          |                          |                          |                          |                          |             |