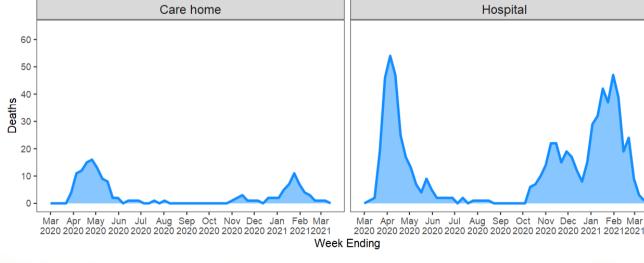

COVID-19 related hospital admissions per day? How many people per 100,000 tested positive each week? COVID-19 Admissions • 7-day average 300 40 St S 10000





If you need any help or advice please contact our Health Protection Team:

Email: walsall.healthprotection@nhs.net

## COVID-19 Triages: Weekly 999/111 Calls & Online

How many calls & online assessments for potential symptoms?



Data Sources: PHE Coronavirus Tracker, NHS Digital

Tel: 01922 658065

Mortality data is provided by the ONS & derived from Death Certificates where COVID-19 has contributed to, or been the primary cause of death. There can be up to a two week lag prior to release of new data.

### Distribution of Mortality by Week

When did most COVID-19 registered deaths occur & how have they fluctuated over time?









If you need any help or advice please contact our Health Protection Team:

|  | 17                       | 19                       | 24                       | 32                       | 60                       | 53                       | 62                       | 73            | 68                      | 56                          | 59                                     | 43                       | 79                       | 97            | 157                      | 186                      | 164                      | 146                      | 116                      | 88                       | 58                       | 35                       | 25                       | 16          |
|--|--------------------------|--------------------------|--------------------------|--