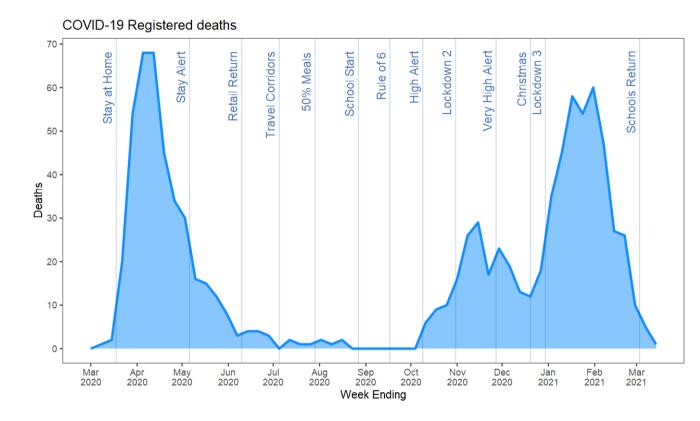

### Distribution of Mortality by Week

When did most COVID-19 registered deaths occur & how have they fluctuated over time?

If you need any help or advice please contact our Health Protection Team:

|  | 17                       | 19                       | 24                       | 32                       | 60                       | 53                       | 62                       | 73            | 68                      | 56                          | 59                                     | 43                       | 79                       | 97            | 157                      | 186                      | 164                      | 146                      | 116                      | 88                       | 58                       | 35                       | 25                       | 16          |
|--|--------------------------|--------------------------|--------------------------|--------------------------|--------------------------|--------------------------|--------------------------|---------------|-------------------------|-----------------------------|----------------------------------------|--------------------------|--------------------------|---------------|--------------------------|--------------------------|--------------------------|--------------------------|--------------------------|--------------------------|--------------------------|--------------------------|--------------------------|-------------|
|  | 2                        | 8                        | 6                        | 11                       | 27                       | 27                       | 35                       | 24            | 35                      | 33                          | 21                                     | 18                       | 21                       | 34            | 49                       | 84                       | 69                       | 67                       | 43                       | 31                       | 38                       | 20                       | 10                       | 4           |
|  | 0                        | 6                        | 9                        | 10                       | 16                       | 26                       | 29                       | 17            | 23                      | 19                          | 13                                     | 12                       | 18                       | 35            | 45                       | 58                       | 54                       | 60                       | 47                       | 27                       | 26                       | 10                       | 5                        | 1           |
|  | 0                        | 2                        | 6                        | 12                       | 14                       | 21                       | 22                       | 22            | 29                      | 25                          | 17                                     | 18                       | 22                       | 25            | 29                       | 42                       | 61                       | 60                       | 32                       | 28                       | 16                       | 14                       | 10                       | 8           |
|  | 5                        | 6                        | 6                        | 4                        | 9                        | 10                       | 13                       | 22            | 13                      | 16                          | 10                                     | 13                       | 12                       | 19            | 69                       | 73                       | 63                       | 45                       | 36                       | 30                       | 15                       | 10                       | 8                        | 1           |
|  | 0                        | 2                        | 7                        | 9                        | 5                        | 16                       | 15                       | 18            | 11                      | 11                          | 13                                     | 21                       | 8                        | 18            | 30                       | 40                       | 31                       | 31                       | 14                       | 24                       | 10                       | 7                        | 7                        | 4           |
|  | 09 Oct 2020 <sup>-</sup> | 16 Oct 2020 <sup>–</sup> | 23 Oct 2020 <sup>-</sup> | 30 Oct 2020 <sup>-</sup> | 06 Nov 2020 <sup>-</sup> | 13 Nov 2020 <sup>-</sup> | 20 Nov 2020 <sup>-</sup> | S 27 Nov 2020 | <b>a</b><br>04 Dec 2020 | pu 11 Dec 2020 <sup>-</sup> | <b>bui</b><br>18 Dec 2020 <sup>-</sup> | 25 Dec 2020 <sup>-</sup> | 01 Jan 2021 <sup>-</sup> | 08 Jan 2021 - | 15 Jan 2021 <sup>-</sup> | 22 Jan 2021 <sup>-</sup> | 29 Jan 2021 <sup>-</sup> | 05 Feb 2021 <sup>-</sup> | 12 Feb 2021 <sup>-</sup> | 19 Feb 2021 <sup>-</sup> | 26 Feb 2021 <sup>-</sup> | 05 Mar 2021 <sup>-</sup> | 12 Mar 2021 <sup>-</sup> | 19 Mar 2021 |
|  |                          |                          |                          |                          |                          |                          |                          |               |                         |                             |                                        |                          |                          |               |                          |                          |                          |                          |                          |                          |                          |                          |                          |             |

Data Source:s PHE Coronavirus Tracker, ONS Weekly Registered Deaths

Tel: 01922 658065