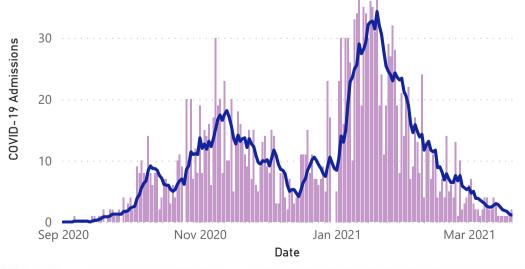

### Walsall Confirmed Cases Walsall Daily Confirmed Cases COVID-19 cases within Walsall How many daily confirmed cases have been recorded in Walsall since September 2020? ● Confirmed cases ● 7-day average ● Call ● Online Per 100.000 300 population Cases 25,293 Total: 400 8,859.9 200 **Confirmed Cases** Contacts 189 Per 100,000 200 Cases population 100 **Previous 7** 204 71.5 days: 0 Sat 13 Feb Oct 2020 Dec 2020 Feb 2021 Mar 2021 Sep 2020 Nov 2020 Jan 2021 2021 Cases as of: 26 Mar 2021 Date Walsall COVID-19 Hospital Admissions Walsall Cases per 100,000 population How many COVID-19 related hospital admissions per day? How many people per 100,000 tested positive each week? COVID-19 Admissions • 7-day average 300 40 St S 10000