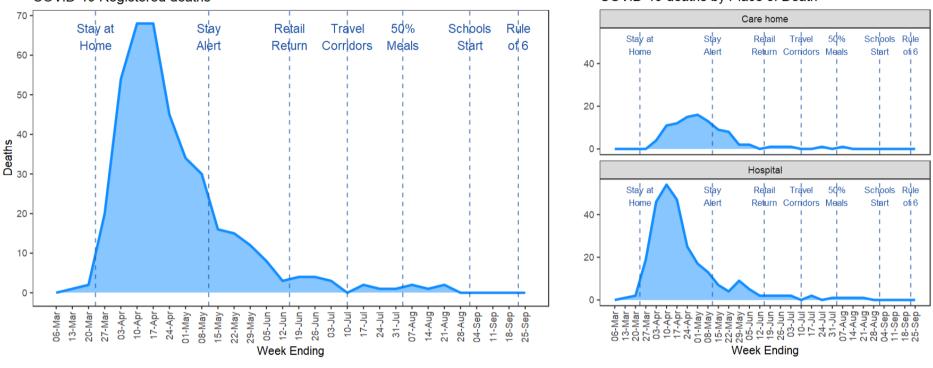

#### **Distribution of Mortality by Week**

When did most COVID-19 registered deaths occur & how have they fluctuated over time?

| COVID-19 Mortality        |   | Dis |
|---------------------------|---|-----|
| How many COVID-19 deaths? | I |     |

#### stribution of Mortality

#### COVID-19 deaths by Place of Death