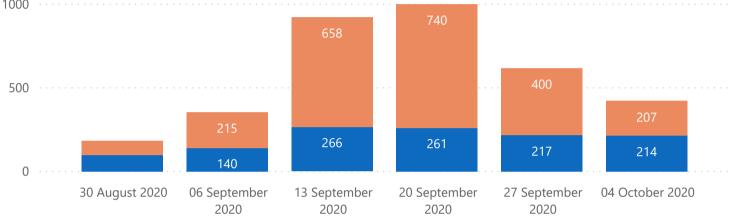

#### COVID-19 Triages: Weekly 999/111 Calls & Online

Week Ending

100,000 population, Up to 02/10/2020 (pillar 1 & 2)

Tel: 01922 658065

Mortality data is provided by the ONS & derived from Death Certificates where COVID-19 has contributed to, or been the primary cause of death. There can be up to a two week lag prior to release of new data.