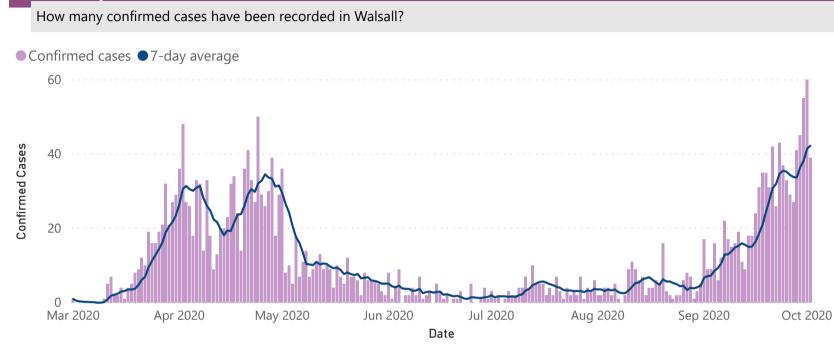

#### Walsall Daily Confirmed Cases

+267Over the previous 7 days in Walsall, as of 02 October 2020

Re