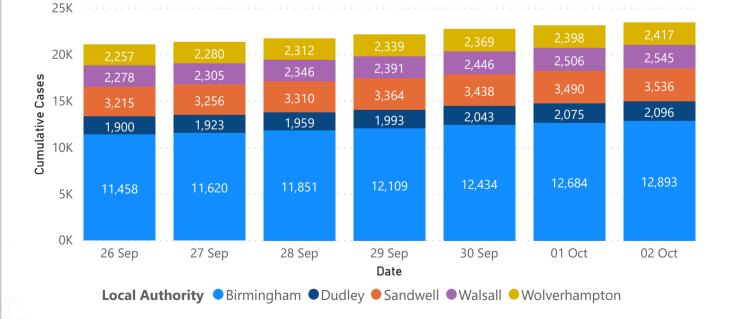

# How many calls & online assessments for potential symptoms? **Type** ●Call ●Online 1000 Contacts

**COVID-19 Cases by Local Authority** 

How many confirmed cases by recent day?

| gional Confirmed Cases                      | COVID-19                     |
|---------------------------------------------|------------------------------|
| Birmingham & The Black Country              | How do                       |
| Total Regional Cases                        | Per                          |
| 23,487                                      | pulation .                   |
| +2379<br>Over the previous 7 days           | Cases per 100,000 population |
| <b>1003</b><br>Cases per 100,000 population | Cases pe                     |
|                                             | о -                          |

+267Over the previous 7 days in Walsall, as of 02 October 2020

Re