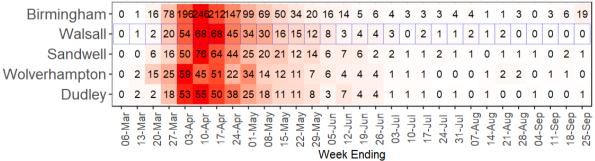

#### When did each local area experience peak mortality?

#### Up to 25/09/2020 (week 39)

Data Source: ONS Weekly Registered Deaths