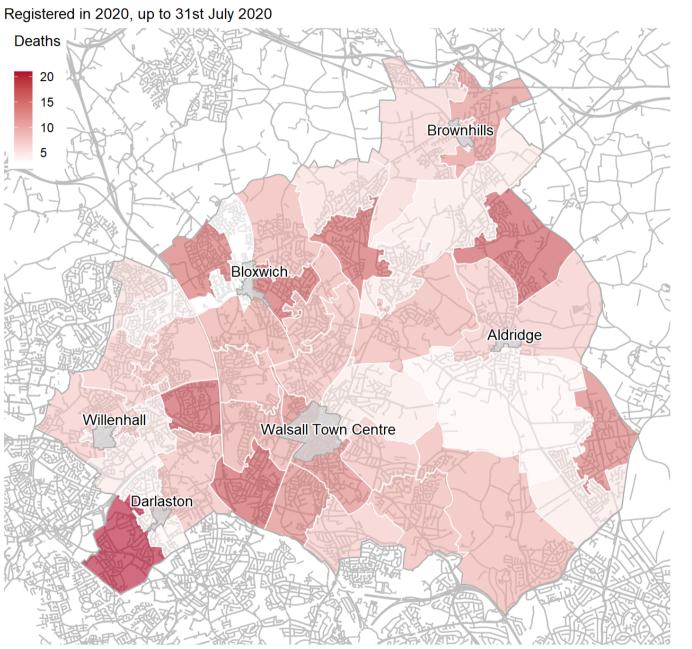

### COVID-19 Registered Deaths by Neighbourhood (MSOA)

Where have COVID-19 deaths occurred?

<sup>©</sup> Crown copyright and database rights 2020 Ordnance Survey 100019529

396

Walsall COVID-19 deaths registered as of 25 September 2020