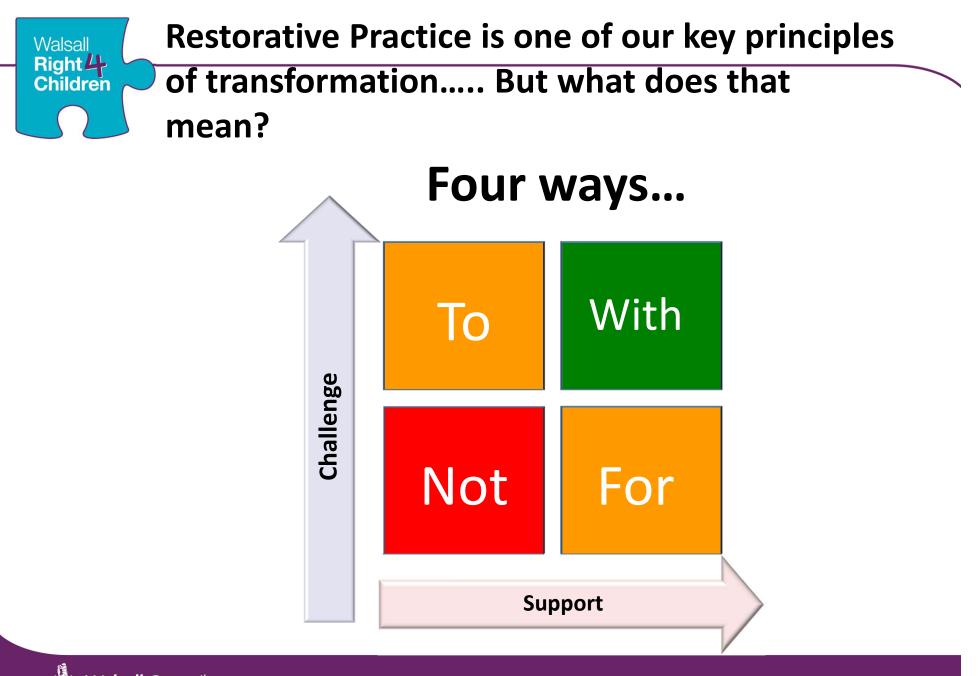

## A collaborative journey with children, young people and families





, **Walsall** Council





Conversation ? Walsall What is WR4C The Right 4 Children

- **Quality conversations** exploring children's and families experiences of services through practitioners they have a relationship with
- Topics aligned to transformation programme:

**Right Help:** What does excellent help look like?, what makes a good professional? (knowledge/Behaviours/skills)?, what are barriers to getting the right help?

**Right Time:** Do you know where to go for help and support? how easy is it to get support when you need it? Do you think help is provided at your pace or when you need it? Exploration of help at key times e.g. holiday/transition, etc.

**Right Place:** How else could we make help for children more accessible? What could we do to make sure you get the right help