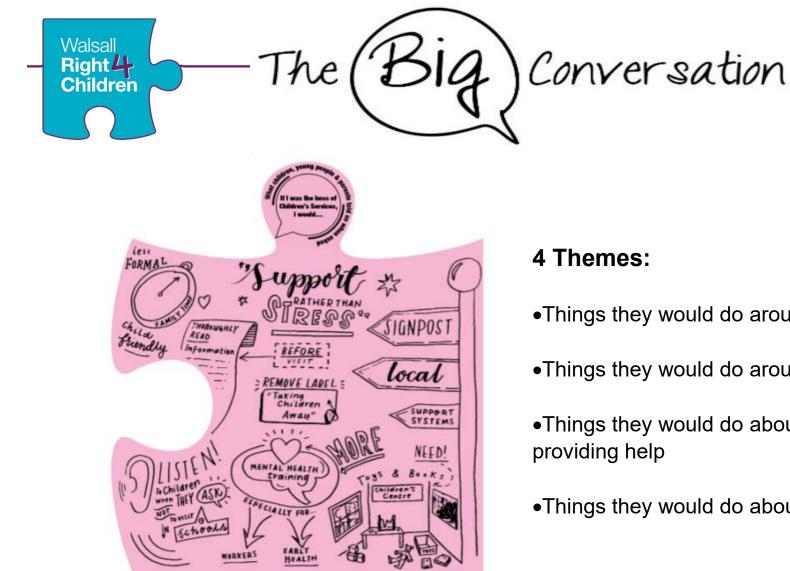

**If you where the Boss of children services** what would you do to ensure the right support is in place to help children be happy, learn well and be safe from harm?

**September 2019 –** Young people introduce Turning Point – the new adolescent service at our staff conference

**July 2019 -** Establishment of a WR4C parent group co-designing our services.

Establishment of our SEND coproduction group.

- •Things they would do around communications
- •Things they would do around relationships
- •Things they would do about the people
- •Things they would do about the type of help