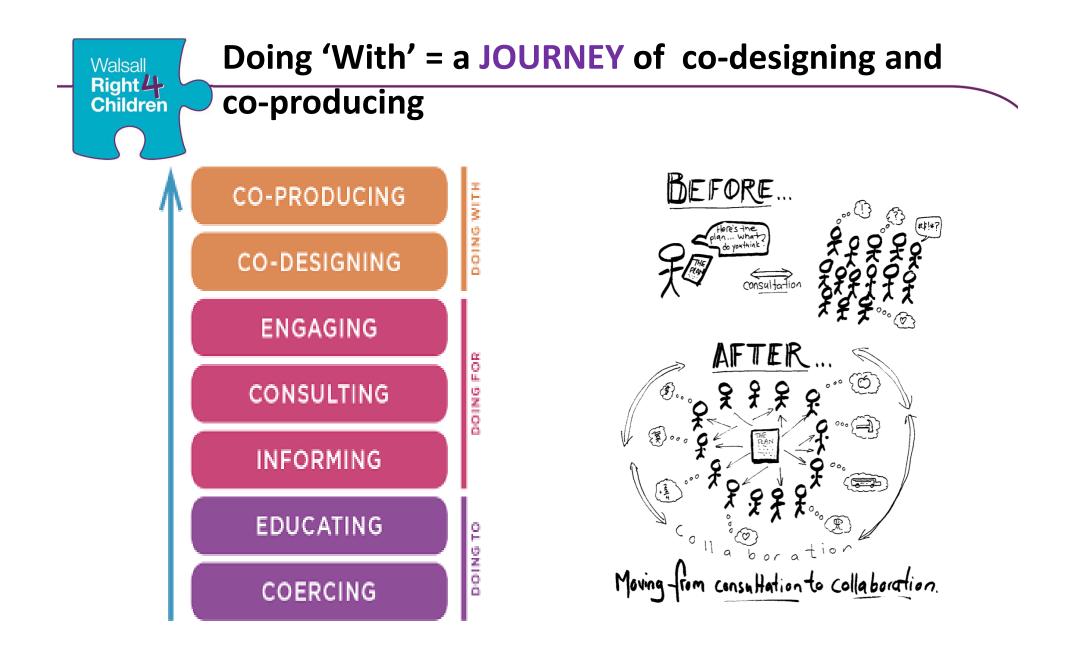

## A collaborative journey with children, young people and families





, **Walsall** Council





Conversation ? Walsall What is WR4C The Right 4 Children

- **Quality conversations** exploring children's and families experiences of services through practitioners they have a relationship with
- Topics aligned to transformation programme:

**Right Help:** What does excellent help look like?, what makes a good professional? (knowledge/Behaviours/skills)?, what are barriers to getting the right help?

**Right Time:** Do you know where to go for help and support? how easy is it to get support when you need it? Do you think help is provided at your pace or when you need it? Exploration of help at key times e.g. holiday/transition, etc.

**Right Place:** How else could we make help for children more accessible? What could we do to make sure you get the right help? How can we better suppo