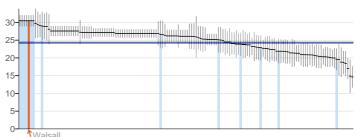

| Health i | mprovement                                                                                        | Period  | Local<br>value | Eng.<br>value | Eng.<br>lowest | Ra | nge | Eng.<br>highest |
|----------|---------------------------------------------------------------------------------------------------|---------|----------------|---------------|----------------|----|-----|-----------------|
| 2.01     | Low birth weight of term babies                                                                   | 2010    | 4.15           | 2.85          | 1.75           |    | 0   | 7.79            |
| 2.02i    | Breastfeeding - Breastfeeding initiation                                                          | 2011/12 | 61.0           | 74.0          | 41.8           | •  |     | 94.3            |
| 2.02ii   | Breastfeeding - Breastfeeding prevalence at 6-8 weeks after birth                                 | 2011/12 | 35.7           | 47.2          | 19.7           | •  |     | 82.8            |
| 2.03     | Smoking status at time of delivery                                                                | 2011/12 | 18.9           | 13.2          | 2.9            |    | 0   | 29.7            |
| 2.04     | Under 18 conceptions                                                                              | 2011    | 48.5           | 30.7          | 9.4            |    | 0   | 58.1            |
| 2.06i    | Excess weight in 4-5 and 10-11 year olds - 4-5 year olds                                          | 2011/12 | 24.1           | 22.6          | 16.1           |    | 0   | 30.0            |
| 2.06ii   | Excess weight in 4-5 and 10-11 year olds - 10-11 year olds                                        | 2011/12 | 37.5           | 33.9          | 26.6           |    | 0   | 42.8            |
| 2.07i    | Hospital admissions caused by unintentional and deliberate injuries in children (aged 0-14 years) | 2011/12 | 82.7           | 118.2         | 68.7           | •  |     | 211.4           |
| 2.07ii   | Hospital admissions caused by unintentional and deliberate injuries in young people (aged 15-24)  | 2011/12 | 114.5          | 144.7         | 71.6           |    |     | 278.7           |
| 2.08     | Emotional well-being of looked after children                                                     | 2011/12 | 13.7           | 13.8          | 9.5            | C  |     | 20.1            |
| 2.13i    | Percentage of physically active and inactive adults - active adults                               | 2012    | 50.5           | 56.0          | 43.8           | •  |     | 68.5            |
| 2.13ii   | Percentage of active and inactive adults - inactive adults                                        | 2012    | 33.4           | 28.5          | 18.2           |    | 0   | 40.2            |
| 2.14     | Smoking prevalence - adults (over 18s)                                                            | 2011/12 | 22.7           | 20.0          | 13.2           |    | 0   | 29.3            |
| 2.15i    | Successful completion of drug treatment - opiate users                                            | 2011    | 8.3            | 8.6           | 4.3            | C  |     | 19.9            |
| 2.15ii   | Successful completion of drug treatment - non-opiate users                                        | 2011    | 51.3           | 39.5          | 19.7           |    | 0   | 69.0            |
| 2.17     | Recorded diabetes                                                                                 | 2011/12 | 8.02           | 5.76          | 3.60           |    | 0   | 8.02            |
| 2.20i    | Cancer screening coverage - breast cancer                                                         | 2012    | 75.3           | 76.9          | 59.4           | •  |     | 85.1            |
| 2.20ii   | Cancer screening coverage - cervical cancer                                                       | 2012    | 74.8           | 75.3          | 60.3           |    | )   | 81.4            |
| 2.21vii  | Access to non-cancer screening programmes - diabetic retinopathy                                  | 2011/12 | 72.4           | 80.9          | 66.7           | •  |     | 95.0            |
| 2.22i    | Take up of NHS Health Check Programme by those eligible - health check offered                    | 2012/13 | 25.1           | 16.5          | 0.7            |    | 0   | 42.5            |
| 2.22ii   | Take up of NHS Health Check programme by those eligible - health check take up                    | 2012/13 | 58.8           | 49.1          | 7.7            |    | 0   | 100.0           |
| 2.23i    | Self-reported well-being - people with a low satisfaction score                                   | 2011/12 | 30.5           | 24.3          | 14.6           |    | 0   | 30.5            |
| 2.23ii   | Self-reported well-being - people with a low worthwhile score                                     | 2011/12 | 25.2           | 20.1          | 12.8           |    | 0   | 25.4            |
| 2.23iii  | Self-reported well-being - people with a low happiness score                                      | 2011/12 | 33.5           | 29.0          | 19.2           |    | 0   | 36.6            |
| 2.23iv   | Self-reported well-being - people with a high anxiety score                                       | 2011/12 | 38.5           | 40.1          | 34.4           | 0  |     | 48.3            |
| 2.24i    | Injuries due to falls in people aged 65 and over (Persons)                                        | 2011/12 | 1,278          | 1,665         | 1,070          | •  |     | 2,985           |
| 2.24i    | Injuries due to falls in people aged 65 and over (males/females) - Male                           | 2011/12 | 1,042          | 1,302         | 704            |    |     | 2,535           |
| 2.24i    | Injuries due to falls in people aged 65 and over (males/females) - Female                         | 2011/12 | 1,515          | 2,028         | 1,298          |    |     | 3,713           |
| 2.24ii   | Injuries due to falls in people aged 65 and over - aged 65-79                                     | 2011/12 | 668            | 941           | 545            |    |     | 1,726           |
| 2.24iii  | Injuries due to falls in people aged 65 and over - aged 80+                                       | 2011/12 | 4,027          | 4,924         | 2,892          |    |     | 8,965           |