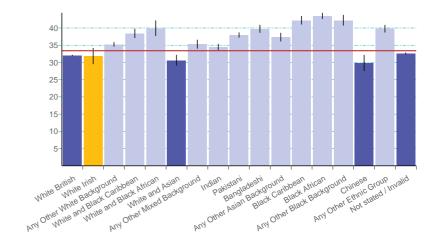

| 39.90     | 37.70 | 42.20 |
| White and Asian            | 30.60     | 29.10 | 32.20 |
| Any Other Mixed Background | 35.30     | 34.00 | 36.60 |
| Indian                     | 34.50     | 33.60 | 35.40 |
| Pakistani                  | 37.90     | 37.20 | 38.70 |
| Bangladeshi                | 39.70     | 38.60 | 40.90 |
| Any Other Asian Background | 37.30     | 36.10 | 38.60 |
| Black Caribbean            | 42.20     | 41.00 | 43.50 |
| Black African              | 43.50     | 42.60 | 44.40 |
| Any Other Black Background | 42.20     | 40.70 | 43.80 |
| Chinese                    | 29.80     | 27.50 | 32.20 |
| Any Other Ethnic Group     | 39.80     | 38.70 | 40.90 |
| Not stated / Invalid       | 32.60     | 32.30 | 32.90 |
|                            |           |       |       |



#### 2.06ii - Percentage of children aged 10-11 classified as overweight or obese - by deprivation England 2011/12

|                           |          | Value | LCI   | UCI   |  |
|---------------------------|----------|-------|-------|-------|--|
| England                   | <u> </u> | 33.40 | 33.30 | 33.50 |  |
| Decile 1 (least deprived  |          | 26.10 | 25.70 | 26.50 |  |
| Decile 2                  |          | 29.00 | 28.60 | 29.40 |  |
| Decile 3                  |          | 30.30 | 29.90 | 30.70 |  |
| Decile 4                  |          | 31.10 | 30.70 | 31.60 |  |
| Decile 5                  |          | 32.60 | 32.20 | 33.00 |  |
| Decile 6                  |          | 33.90 | 33.40 | 34.30 |  |
| Decile 7                  |          | 35.40 | 35.00 | 35.80 |  |
|