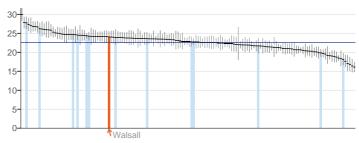

- 3.4 Within appendix 3, all the public health indicators in each domain are listed. The information can also be accessed online at the following location: http://www.phoutcomes.info/
- 3.4 The Public Health England reports on Walsall are presented in a number of ways. The main successes and areas for improvement from the Public Health Outcomes Framework are highlighted in the table below. Many of these indicators shown in the table below will be analysed in more depth with the refresh of the Walsall Joint Strategic Needs Assessment, and the Health and Wellbeing Strategy will be updated for 2014/15.

Table 1 - the Successes and areas for Improvement for Walsall from the Public Health Outcomes Framework Indicators

| Successes in Walsall                                                  | Area for Improvement in Walsall             |  |  |  |
|-----------------------------------------------------------------------|---------------------------------------------|--|--|--|
| Residents Killed or Injured on the Roads                              | % of Children in Poverty                    |  |  |  |
| Violent Crime - Hospital Admissions for                               | % of 16 to 18 Year Olds Not in Education or |  |  |  |
| Violence                                                              | Training                                    |  |  |  |
| Statutory Homelessness - Households in                                | % of Days Lost due to Sickness Absence      |  |  |  |
| Temporary Accommodation                                               |                                             |  |  |  |
| Hospital Admissions caused by unintentional                           | The % of population affected by noise       |  |  |  |
| / deliberate injuries in children and young                           |                                             |  |  |  |
| people                                                                |                                             |  |  |  |
| Successful completion of drug treatment -                             | Breastfeeding initiation / Prevalence       |  |  |  |
| non opiate users                                                      |                                             |  |  |  |
| Cancer Screening Coverage - Breast                                    | Low birth weight of term babies             |  |  |  |
| Cancers                                                               |                                             |  |  |  |
| Cancer Screening Coverage - Cervical                                  | Smoking Status at time of delivery          |  |  |  |
| Cancers                                                               |                                             |  |  |  |
| NHS Health checks – Take up                                           | % Prevalence of Diabetes                    |  |  |  |
| NHS Health checks – Offered                                           | Under 18 Conception Rate                    |  |  |  |
| Childhood Vaccination Coverage Rates                                  | Excess Weight in Children                   |  |  |  |
| Suicide Rates                                                         | % of inactive adults                        |  |  |  |
| Preventable Sight Loss – Age Related Macular Degeneration (>65 Years) | Self Reported Wellbeing – Low Self Esteem   |  |  |  |
| Preventable Sight Loss – Sight Loss                                   | Chlamydia Prevalence Rates                  |  |  |  |
| Certifications                                                        | ornamy dia 1 Tovalonee Ttatee               |  |  |  |
|                                                                       | Infant Mortality Rates                      |  |  |  |
|                                                                       | Premature Mortality from Cardiovascular     |  |  |  |
|                                                                       | Diseases                                    |  |  |  |
|                                                                       | Premature Mortality from Cancer             |  |  |  |
|                                                                       | Premature Mortality from Respiratory        |  |  |  |
|                                                                       | Disease                                     |  |  |  |