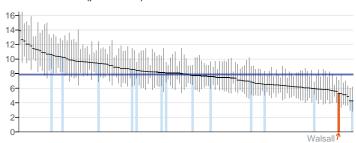

- 3.4 Within appendix 3, all the public health indicators in each domain are listed. The information can also be accessed online at the following location: http://www.phoutcomes.info/
- 3.4 The Public Health England reports on Walsall are presented in a number of ways. The main successes and areas for improvement from the Public Health Outcomes Framework are highlighted in the table below. Many of these indicators shown in the table below will be analysed in more depth with the refresh of the Walsall Joint Strategic Needs Assessment, and the Health and Wellbeing Strategy will be updated for 2014/15.

Table 1 - the Successes and areas for Improvement for Walsall from the Public Health Outcomes Framework Indicators

| Successes in Walsall                                                  | Area for Improvement in Walsall             |  |  |  |
|-----------------------------------------------------------------------|---------------------------------------------|--|--|--|
| Residents Killed or Injured on the Roads                              | % of Children in Poverty                    |  |  |  |
| Violent Crime - Hospital Admissions for                               | % of 16 to 18 Year Olds Not in Education or |  |  |  |
| Violence                                                              | Training                                    |  |  |  |
| Statutory Homelessness - Households in                                | % of Days Lost due to Sickness Absence      |  |  |  |
| Temporary Accommodation                                               |                                             |  |  |  |
| Hospital Admissions caused by unintentional                           | The % of population affected by noise       |  |  |  |
| / deliberate injuries in children and young                           |                                             |  |  |  |
| people                                                                |                                             |  |  |  |
| Successful completion of drug treatment -                             | Breastfeeding initiation / Prevalence       |  |  |  |
| non opiate users                                                      |                                             |  |  |  |
| Cancer Screening Coverage - Breast                                    | Low birth weight of term babies             |  |  |  |
| Cancers                                                               |                                             |  |  |  |
| Cancer Screening Coverage - Cervical                                  | Smoking Status at time of delivery          |  |  |  |
| Cancers                                                               |                                             |  |  |  |
| NHS Health checks – Take up                                           | % Prevalence of Diabetes                    |  |  |  |
| NHS Health checks – Offered                                           | Under 18 Conception Rate                    |  |  |  |
| Childhood Vaccination Coverage Rates                                  | Excess Weight in Children                   |  |  |  |
| Suicide Rates                                                         | % of inactive adults                        |  |  |  |
| Preventable Sight Loss – Age Related Macular Degeneration (>65 Years) | Self Reported Wellbeing – Low Self Esteem   |  |  |  |
| Preventable Sight Loss – Sight Loss                                   | Chlamydia Prevalence Rates                  |  |  |  |
| Certifications                                                        | ornamy dia 1 Tovalonee Ttatee               |  |  |  |
|                                                                       | Infant Mortality Rates                      |  |  |  |
|                                                                       | Premature Mortality from Cardiovascular     |  |  |  |
|                                                                       | Diseases                                    |  |  |  |
|                                                                       | Premature Mortality from Cancer             |  |  |  |
|                                                                       | Premature Mortality from Respiratory        |  |  |  |
|                                                                       | Disease                                     |  |  |  |