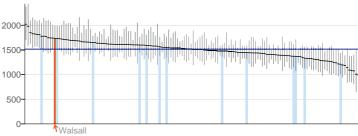

- 3.4 Within appendix 3, all the public health indicators in each domain are listed. The information can also be accessed online at the following location: http://www.phoutcomes.info/
- 3.4 The Public Health England reports on Walsall are presented in a number of ways. The main successes and areas for improvement from the Public Health Outcomes Framework are highlighted in the table below. Many of these indicators shown in the table below will be analysed in more depth with the refresh of the Walsall Joint Strategic Needs Assessment, and the Health and Wellbeing Strategy will be updated for 2014/15.

Table 1 - the Successes and areas for Improvement for Walsall from the Public Health Outcomes Framework Indicators

| Successes in Walsall                                                  | Area for Improvement in Walsall             |  |  |  |
|-----------------------------------------------------------------------|---------------------------------------------|--|--|--|
| Residents Killed or Injured on the Roads                              | % of Children in Poverty                    |  |  |  |
| Violent Crime - Hospital Admissions for                               | % of 16 to 18 Year Olds Not in Education or |  |  |  |
| Violence                                                              | Training                                    |  |  |  |
| Statutory Homelessness - Households in                                | % of Days Lost due to Sickness Absence      |  |  |  |
| Temporary Accommodation                                               |                                             |  |  |  |
| Hospital Admissions caused by unintentional                           | The % of population affected by noise       |  |  |  |
| / deliberate injuries in children and young                           |                                             |  |  |  |
| people                                                                |                                             |  |  |  |
| Successful completion of drug treatment -                             | Breastfeeding initiation / Prevalence       |  |  |  |
| non opiate users                                                      |                                             |  |  |  |
| Cancer Screening Coverage - Breast                                    | Low birth weight of term babies             |  |  |  |
| Cancers                                                               |                                             |  |  |  |
| Cancer Screening Coverage - Cervical                                  | Smoking Status at time of delivery          |  |  |  |
| Cancers                                                               |                                             |  |  |  |
| NHS Health checks – Take up                                           | % Prevalence of Diabetes                    |  |  |  |
| NHS Health checks – Offered                                           | Under 18 Conception Rate                    |  |  |  |
| Childhood Vaccination Coverage Rates                                  | Excess Weight in Children                   |  |  |  |
| Suicide Rates                                                         | % of inactive adults                        |  |  |  |
| Preventable Sight Loss – Age Related Macular Degeneration (>65 Years) | Self Reported Wellbeing – Low Self Esteem   |  |  |  |
| Preventable Sight Loss – Sight Loss                                   | Chlamydia Prevalence Rates                  |  |  |  |
| Certifications                                                        | ornamy dia 1 Tovalonee Ttatee               |  |  |  |
|                                                                       | Infant Mortality Rates                      |  |  |  |
|                                                                       | Premature Mortality from Cardiovascular     |  |  |  |
|                                                                       | Diseases                                    |  |  |  |
|                                                                       | Premature Mortality from Cancer             |  |  |  |
|                                                                       | Premature Mortality from Respiratory        |  |  |  |
|                                                                       | Disease                                     |  |  |  |