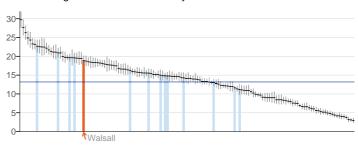

- 3.4 Within appendix 3, all the public health indicators in each domain are listed. The information can also be accessed online at the following location: http://www.phoutcomes.info/
- 3.4 The Public Health England reports on Walsall are presented in a number of ways. The main successes and areas for improvement from the Public Health Outcomes Framework are highlighted in the table below. Many of these indicators shown in the table below will be analysed in more depth with the refresh of the Walsall Joint Strategic Needs Assessment, and the Health and Wellbeing Strategy will be updated for 2014/15.

Table 1 - the Successes and areas for Improvement for Walsall from the Public Health Outcomes Framework Indicators

| Successes in Walsall                                                  | Area for Improvement in Walsall             |  |  |  |
|-----------------------------------------------------------------------|---------------------------------------------|--|--|--|
| Residents Killed or Injured on the Roads                              | % of Children in Poverty                    |  |  |  |
| Violent Crime - Hospital Admissions for                               | % of 16 to 18 Year Olds Not in Education or |  |  |  |
| Violence                                                              | Training                                    |  |  |  |
| Statutory Homelessness - Households in                                | % of Days Lost due to Sickness Absence      |  |  |  |
| Temporary Accommodation                                               |                                             |  |  |  |
| Hospital Admissions caused by unintentional                           | The % of population affected by noise       |  |  |  |
| / deliberate injuries in children and young                           |                                             |  |  |  |
| people                                                                |                                             |  |  |  |
| Successful completion of drug treatment -                             | Breastfeeding initiation / Prevalence       |  |  |  |
| non opiate users                                                      |                                             |  |  |  |
| Cancer Screening Coverage - Breast                                    | Low birth weight of term babies             |  |  |  |
| Cancers                                                               |                                             |  |  |  |
| Cancer Screening Coverage - Cervical                                  | Smoking Status at time of delivery          |  |  |  |
| Cancers                                                               |                                             |  |  |  |
| NHS Health checks – Take up                                           | % Prevalence of Diabetes                    |  |  |  |
| NHS Health checks – Offered                                           | Under 18 Conception Rate                    |  |  |  |
| Childhood Vaccination Coverage Rates                                  | Excess Weight in Children                   |  |  |  |
| Suicide Rates                                                         | % of inactive adults                        |  |  |  |
| Preventable Sight Loss – Age Related Macular Degeneration (>65 Years) | Self Reported Wellbeing – Low Self Esteem   |  |  |  |
| Preventable Sight Loss – Sight Loss                                   | Chlamydia Prevalence Rates                  |  |  |  |
| Certifications                                                        | ornamy dia 1 Tovalonee Ttatee               |  |  |  |
|                                                                       | Infant Mortality Rates                      |  |  |  |
|                                                                       | Premature Mortality from Cardiovascular     |  |  |  |
|                                                                       | Diseases                                    |  |  |  |
|                                                                       | Premature Mortality from Cancer             |  |  |  |
|                                                                       | Premature Mortality from Respiratory        |  |  |  |
|                                                                       | Disease                                     |  |  |  |