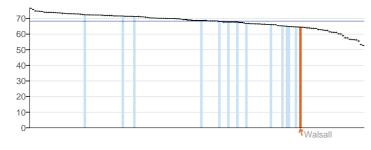

- 3.4 Within appendix 3, all the public health indicators in each domain are listed. The information can also be accessed online at the following location: http://www.phoutcomes.info/
- 3.4 The Public Health England reports on Walsall are presented in a number of ways. The main successes and areas for improvement from the Public Health Outcomes Framework are highlighted in the table below. Many of these indicators shown in the table below will be analysed in more depth with the refresh of the Walsall Joint Strategic Needs Assessment, and the Health and Wellbeing Strategy will be updated for 2014/15.

Table 1 - the Successes and areas for Improvement for Walsall from the Public Health Outcomes Framework Indicators

| Successes in Walsall                                                  | Area for Improvement in Walsall             |  |  |  |
|-----------------------------------------------------------------------|---------------------------------------------|--|--|--|
| Residents Killed or Injured on the Roads                              | % of Children in Poverty                    |  |  |  |
| Violent Crime - Hospital Admissions for                               | % of 16 to 18 Year Olds Not in Education or |  |  |  |
| Violence                                                              | Training                                    |  |  |  |
| Statutory Homelessness - Households in                                | % of Days Lost due to Sickness Absence      |  |  |  |
| Temporary Accommodation                                               |                                             |  |  |  |
| Hospital Admissions caused by unintentional                           | The % of population affected by noise       |  |  |  |
| / deliberate injuries in children and young                           |                                             |  |  |  |
| people                                                                |                                             |  |  |  |
| Successful completion of drug treatment -                             | Breastfeeding initiation / Prevalence       |  |  |  |
| non opiate users                                                      |                                             |  |  |  |
| Cancer Screening Coverage - Breast                                    | Low birth weight of term babies             |  |  |  |
| Cancers                                                               |                                             |  |  |  |
| Cancer Screening Coverage - Cervical                                  | Smoking Status at time of delivery          |  |  |  |
| Cancers                                                               |                                             |  |  |  |
| NHS Health checks – Take up                                           | % Prevalence of Diabetes                    |  |  |  |
| NHS Health checks – Offered                                           | Under 18 Conception Rate                    |  |  |  |
| Childhood Vaccination Coverage Rates                                  | Excess Weight in Children                   |  |  |  |
| Suicide Rates                                                         | % of inactive adults                        |  |  |  |
| Preventable Sight Loss – Age Related Macular Degeneration (>65 Years) | Self Reported Wellbeing – Low Self Esteem   |  |  |  |
| Preventable Sight Loss – Sight Loss                                   | Chlamydia Prevalence Rates                  |  |  |  |
| Certifications                                                        | ornamy dia 1 Tovalonee Ttatee               |  |  |  |
|                                                                       | Infant Mortality Rates                      |  |  |  |
|                                                                       | Premature Mortality from Cardiovascular     |  |  |  |
|                                                                       | Diseases                                    |  |  |  |
|                                                                       | Premature Mortality from Cancer             |  |  |  |
|                                                                       | Premature Mortality from Respiratory        |  |  |  |
|                                                                       | Disease                                     |  |  |  |