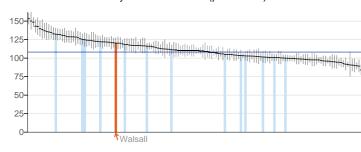

#### Spine charts

| opinio onario                      |         |
|------------------------------------|---------|
| Wider determinants of health       | Page 2  |
| Health improvement                 | Page 3  |
| Health protection                  | Page 4  |
| Healthcare and premature mortality | Page 5  |
| Tartan Rugs                        |         |
| Wider determinants of health       | Page 6  |
| Health improvement                 | Page 7  |
| Health protection                  | Page 8  |
| Healthcare and premature mortality | Page 9  |
| Summary Charts                     |         |
| Wider determinants of health       | Page 10 |
| Health improvement                 | Page 12 |
| Health protection                  | Page 15 |
| Healthcare and premature mortality | Page 18 |
| Inequalities                       |         |
| Inequalities                       | Page 21 |
|                                    |         |

| Healtho | care and premature mortality                                                              | Period    | Local<br>value | Eng.<br>value | Eng.<br>lowest | Range | Eng.<br>highest |
|---------|-------------------------------------------------------------------------------------------|-----------|----------------|---------------|----------------|-------|-----------------|
| 4.01    | Infant mortality                                                                          | 2009 - 11 | 8.02           | 4.29          | 2.28           |       | 8.02            |
| 4.03    | Mortality rate from causes considered preventable (provisional)                           | 2009 - 11 | 162.8          | 146.1         | 100.7          | 0     | 264.2           |
| 4.04i   | Under 75 mortality rate from all cardiovascular diseases (provisional)                    | 2009 - 11 | 73.6           | 60.9          | 39.5           | 0     | 113.3           |
| 4.04ii  | Under 75 mortality rate from cardiovascular diseases considered preventable (provisional) | 2009 - 11 | 50.1           | 40.6          | 23.0           | 0     | 75.1            |
| 4.05i   | Under 75 mortality rate from cancer (provisional)                                         | 2009 - 11 | 120.3          | 108.1         | 84.0           | 0     | 153.2           |
| 4.05ii  | Under 75 mortality rate from cancer considered preventable (provisional)                  | 2009 - 11 | 67.7           | 61.9          | 45.2           | 0     | 98.1            |
| 4.06i   | Under 75 mortality rate from liver disease (provisional)                                  | 2009 - 11 | 16.8           | 14.4          | 8.7            | 0     | 39.3            |
| 4.06ii  | Under 75 mortality rate from liver disease considered preventable (provisional)           | 2009 - 11 | 15.0           | 12.7          | 7.5            | 0     | 37.0            |
| 4.07i   | Under 75 mortality rate from respiratory disease (provisional)                            | 2009 - 11 | 26.9           | 23.4          | 13.7           | O     | 62.0            |
| 4.07ii  | Under 75 mortality rate from respiratory disease considered preventable (provisional)     | 2009 - 11 | 12.9           | 11.6          | 5.3            | 0     | 28.6            |
| 4.08    | Mortality from communicable diseases (provisional)                                        | 2009 - 11 | 29.0           | 29.9          | 22.0           | 0     | 54.9            |
| 4.10    | Suicide rate (provisional)                                                                | 2009 - 11 | 5.3            | 7.9           | 4.3            | •     | 13.9            |
| 4.11    | Emergency readmissions within 30 days of discharge from hospital                          | 2010/11   | 11.7           | 11.8          | 8.1            | •     | 13.8            |
| 4.11    | Emergency readmissions within 30 days of discharge from hospital - Male                   | 2010/11   | 12.7           | 12.1          | 8.6            | 0     | 14.8            |
| 4.11    | Emergency readmissions within 30 days of discharge from hospital - Female                 | 2010/11   | 10.9           | 11.4          | 7.2            | 0     | 13.2            |
| 4.12i   | Preventable sight loss - age related macular degeneration (AMD)                           | 2011/12   | 67.3           | 110.5         | 12.8           | 0     | 225.2           |
| 4.12ii  | Preventable sight loss - glaucoma                                                         | 2011/12   |                | 12.8          | 3.0            |       | 34.5            |
| 4.12iii | Preventable sight loss - diabetic eye disease                                             | 2011/12   |                | 3.8           | 0.9            |       | 15.8            |
| 4.12iv  | Preventable sight loss - sight loss certifications                                        | 2011/12   | 25.2           | 44.5          | 5.1            | 0     | 82.5            |
| 4.14i   | Hip fractures in people aged 65 and over                                                  | 2011/12   | 480.2          | 457.2         | 337.9          | 0     | 599.5           |
| 4.14ii  | Hip fractures in people aged 65 and over - aged 65-79                                     | 2011/12   | 201.9          | 222.2         | 135.7          | 0     | 346.7           |
| 4.14iii | Hip fractures in people aged 65 and over - aged 80+                                       | 2011/12   | 1,732          | 1,515         | 993            | 0     | 2,021           |