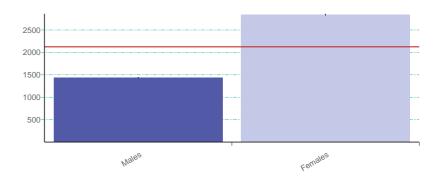

|          | 31.10 | 30.70 | 31.60 |  |
| Decile 5                  |          | 32.60 | 32.20 | 33.00 |  |
| Decile 6                  |          | 33.90 | 33.40 | 34.30 |  |
| Decile 7                  |          | 35.40 | 35.00 | 35.80 |  |
| Decile 8                  |          | 36.70 | 36.20 | 37.10 |  |
| Decile 9                  |          | 38.30 | 37.90 | 38.70 |  |
| Decile 10 (most deprived) |          | 38.10 | 37.80 | 38.50 |  |
|                           |          |       |       |       |  |



#### 3.02 - Chlamydia diagnosis (15-24 year olds) - by gender England 2011

|         |   | Value | LCI   | UCI   |
|---------|---|-------|-------|-------|
| England | _ | 2,125 | 2,114 | 2,136 |
| Males   |   | 1,438 | 1,425 | 1,450 |
| Females |   | 2,843 | 2,825 | 2,861 |



**Key:** Significantly lower Similar Significantly higher