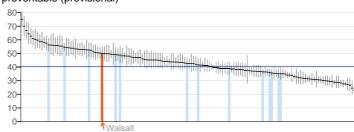

#### Spine charts

| opinio onario                      |         |
|------------------------------------|---------|
| Wider determinants of health       | Page 2  |
| Health improvement                 | Page 3  |
| Health protection                  | Page 4  |
| Healthcare and premature mortality | Page 5  |
| Tartan Rugs                        |         |
| Wider determinants of health       | Page 6  |
| Health improvement                 | Page 7  |
| Health protection                  | Page 8  |
| Healthcare and premature mortality | Page 9  |
| Summary Charts                     |         |
| Wider determinants of health       | Page 10 |
| Health improvement                 | Page 12 |
| Health protection                  | Page 15 |
| Healthcare and premature mortality | Page 18 |
| Inequalities                       |         |
| Inequalities                       | Page 21 |
|                                    |         |

| Healtho | care and premature mortality                                                              | Period    | Local<br>value | Eng.<br>value | Eng.<br>lowest | Range | Eng.<br>highest |
|---------|-------------------------------------------------------------------------------------------|-----------|----------------|---------------|----------------|-------|-----------------|
| 4.01    | Infant mortality                                                                          | 2009 - 11 | 8.02           | 4.29          | 2.28           |       | 8.02            |
| 4.03    | Mortality rate from causes considered preventable (provisional)                           | 2009 - 11 | 162.8          | 146.1         | 100.7          | 0     | 264.2           |
| 4.04i   | Under 75 mortality rate from all cardiovascular diseases (provisional)                    | 2009 - 11 | 73.6           | 60.9          | 39.5           | 0     | 113.3           |
| 4.04ii  | Under 75 mortality rate from cardiovascular diseases considered preventable (provisional) | 2009 - 11 | 50.1           | 40.6          | 23.0           | 0     | 75.1            |
| 4.05i   | Under 75 mortality rate from cancer (provisional)                                         | 2009 - 11 | 120.3          | 108.1         | 84.0           | 0     | 153.2           |
| 4.05ii  | Under 75 mortality rate from cancer considered preventable (provisional)                  | 2009 - 11 | 67.7           | 61.9          | 45.2           | 0     | 98.1            |
| 4.06i   | Under 75 mortality rate from liver disease (provisional)                                  | 2009 - 11 | 16.8           | 14.4          | 8.7            | 0     | 39.3            |
| 4.06ii  | Under 75 mortality rate from liver disease considered preventable (provisional)           | 2009 - 11 | 15.0           | 12.7          | 7.5            | 0     | 37.0            |
| 4.07i   | Under 75 mortality rate from respiratory disease (provisional)                            | 2009 - 11 | 26.9           | 23.4          | 13.7           | O     | 62.0            |
| 4.07ii  | Under 75 mortality rate from respiratory disease considered preventable (provisional)     | 2009 - 11 | 12.9           | 11.6          | 5.3            | 0     | 28.6            |
| 4.08    | Mortality from communicable diseases (provisional)                                        | 2009 - 11 | 29.0           | 29.9          | 22.0           | 0     | 54.9            |
| 4.10    | Suicide rate (provisional)                                                                | 2009 - 11 | 5.3            | 7.9           | 4.3            | •     | 13.9            |
| 4.11    | Emergency readmissions within 30 days of discharge from hospital                          | 2010/11   | 11.7           | 11.8          | 8.1            | •     | 13.8            |
| 4.11    | Emergency readmissions within 30 days of discharge from hospital - Male                   | 2010/11   | 12.7           | 12.1          | 8.6            | 0     | 14.8            |
| 4.11    | Emergency readmissions within 30 days of discharge from hospital - Female                 | 2010/11   | 10.9           | 11.4          | 7.2            | 0     | 13.2            |
| 4.12i   | Preventable sight loss - age related macular degeneration (AMD)                           | 2011/12   | 67.3           | 110.5         | 12.8           | 0     | 225.2           |
| 4.12ii  | Preventable sight loss - glaucoma                                                         | 2011/12   |                | 12.8          | 3.0            |       | 34.5            |
| 4.12iii | Preventable sight loss - diabetic eye disease                                             | 2011/12   |                | 3.8           | 0.9            |       | 15.8            |
| 4.12iv  | Preventable sight loss - sight loss certifications                                        | 2011/12   | 25.2           | 44.5          | 5.1            | 0     | 82.5            |
| 4.14i   | Hip fractures in people aged 65 and over                                                  | 2011/12   | 480.2          | 457.2         | 337.9          | 0     | 599.5           |
| 4.14ii  | Hip fractures in people aged 65 and over - aged 65-79                                     | 2011/12   | 201.9          | 222.2         | 135.7          | 0     | 346.7           |
| 4.14iii | Hip fractures in people aged 65 and over - aged 80+                                       | 2011/12   | 1,732          | 1,515         | 993            | 0     | 2,021           |