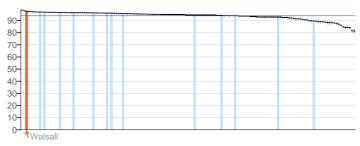

#### Introduction

The Public Health Outcomes Framework Healthy lives, healthy people: Improving outcomes and supporting transparency sets out a vision for public health, desired outcomes and the indicators that will help us understand how well public health is being improved and protected. The framework concentrates on two high-level outcomes to be achieved across the public health system, and groups further indicators into four 'domains' that cover the full spectrum of public health. The outcomes reflect a focus not only on how long people live, but on how well they live at all stages of life.

This profile currently presents data for the first set of indicators at England and upper tier local authority levels, collated by Public Health England.

The profile allows you to:

- Compare your local authority against other authorities in the region
- · Benchmark your local authority against the England value

#### Spine charts

| opinio onario                      |         |
|------------------------------------|---------|
| Wider determinants of health       | Page 2  |
| Health improvement                 | Page 3  |
| Health protection                  | Page 4  |
| Healthcare and premature mortality | Page 5  |
| Tartan Rugs                        |         |
| Wider determinants of health       | Page 6  |
| Health improvement                 | Page 7  |
| Health protection                  | Page 8  |
| Healthcare and premature mortality | Page 9  |
| Summary Charts                     |         |
| Wider determinants of health       | Page 10 |
| Health improvement                 | Page 12 |
| Health protection                  | Page 15 |
| Healthcare and premature mortality | Page 18 |
| Inequalities                       |         |
| Inequalities                       | Page 21 |
|                                    |         |