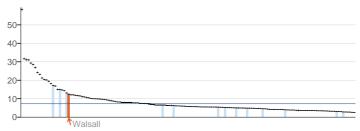

- 3.4 Within appendix 3, all the public health indicators in each domain are listed. The information can also be accessed online at the following location: http://www.phoutcomes.info/
- 3.4 The Public Health England reports on Walsall are presented in a number of ways. The main successes and areas for improvement from the Public Health Outcomes Framework are highlighted in the table below. Many of these indicators shown in the table below will be analysed in more depth with the refresh of the Walsall Joint Strategic Needs Assessment, and the Health and Wellbeing Strategy will be updated for 2014/15.

Table 1 - the Successes and areas for Improvement for Walsall from the Public Health Outcomes Framework Indicators

| Successes in Walsall                                                  | Area for Improvement in Walsall             |  |  |  |
|-----------------------------------------------------------------------|---------------------------------------------|--|--|--|
| Residents Killed or Injured on the Roads                              | % of Children in Poverty                    |  |  |  |
| Violent Crime - Hospital Admissions for                               | % of 16 to 18 Year Olds Not in Education or |  |  |  |
| Violence                                                              | Training                                    |  |  |  |
| Statutory Homelessness - Households in                                | % of Days Lost due to Sickness Absence      |  |  |  |
| Temporary Accommodation                                               |                                             |  |  |  |
| Hospital Admissions caused by unintentional                           | The % of population affected by noise       |  |  |  |
| / deliberate injuries in children and young                           |                                             |  |  |  |
| people                                                                |                                             |  |  |  |
| Successful completion of drug treatment -                             | Breastfeeding initiation / Prevalence       |  |  |  |
| non opiate users                                                      |                                             |  |  |  |
| Cancer Screening Coverage - Breast                                    | Low birth weight of term babies             |  |  |  |
| Cancers                                                               |                                             |  |  |  |
| Cancer Screening Coverage - Cervical                                  | Smoking Status at time of delivery          |  |  |  |
| Cancers                                                               |                                             |  |  |  |
| NHS Health checks – Take up                                           | % Prevalence of Diabetes                    |  |  |  |
| NHS Health checks – Offered                                           | Under 18 Conception Rate                    |  |  |  |
| Childhood Vaccination Coverage Rates                                  | Excess Weight in Children                   |  |  |  |
| Suicide Rates                                                         | % of inactive adults                        |  |  |  |
| Preventable Sight Loss – Age Related Macular Degeneration (>65 Years) | Self Reported Wellbeing – Low Self Esteem   |  |  |  |
| Preventable Sight Loss – Sight Loss                                   | Chlamydia Prevalence Rates                  |  |  |  |
| Certifications                                                        | ornamy dia 1 Tovalonee Ttatee               |  |  |  |
|                                                                       | Infant Mortality Rates                      |  |  |  |
|                                                                       | Premature Mortality from Cardiovascular     |  |  |  |
|                                                                       | Diseases                                    |  |  |  |
|                                                                       | Premature Mortality from Cancer             |  |  |  |
|                                                                       | Premature Mortality from Respiratory        |  |  |  |
|                                                                       | Disease                                     |  |  |  |