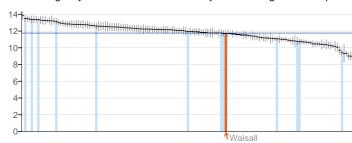

- 3.4 Within appendix 3, all the public health indicators in each domain are listed. The information can also be accessed online at the following location: http://www.phoutcomes.info/
- 3.4 The Public Health England reports on Walsall are presented in a number of ways. The main successes and areas for improvement from the Public Health Outcomes Framework are highlighted in the table below. Many of these indicators shown in the table below will be analysed in more depth with the refresh of the Walsall Joint Strategic Needs Assessment, and the Health and Wellbeing Strategy will be updated for 2014/15.

Table 1 - the Successes and areas for Improvement for Walsall from the Public Health Outcomes Framework Indicators

| Successes in Walsall                                                  | Area for Improvement in Walsall             |  |  |  |
|-----------------------------------------------------------------------|---------------------------------------------|--|--|--|
| Residents Killed or Injured on the Roads                              | % of Children in Poverty                    |  |  |  |
| Violent Crime - Hospital Admissions for                               | % of 16 to 18 Year Olds Not in Education or |  |  |  |
| Violence                                                              | Training                                    |  |  |  |
| Statutory Homelessness - Households in                                | % of Days Lost due to Sickness Absence      |  |  |  |
| Temporary Accommodation                                               |                                             |  |  |  |
| Hospital Admissions caused by unintentional                           | The % of population affected by noise       |  |  |  |
| / deliberate injuries in children and young                           |                                             |  |  |  |
| people                                                                |                                             |  |  |  |
| Successful completion of drug treatment -                             | Breastfeeding initiation / Prevalence       |  |  |  |
| non opiate users                                                      |                                             |  |  |  |
| Cancer Screening Coverage - Breast                                    | Low birth weight of term babies             |  |  |  |
| Cancers                                                               |                                             |  |  |  |
| Cancer Screening Coverage - Cervical                                  | Smoking Status at time of delivery          |  |  |  |
| Cancers                                                               |                                             |  |  |  |
| NHS Health checks – Take up                                           | % Prevalence of Diabetes                    |  |  |  |
| NHS Health checks – Offered                                           | Under 18 Conception Rate                    |  |  |  |
| Childhood Vaccination Coverage Rates                                  | Excess Weight in Children                   |  |  |  |
| Suicide Rates                                                         | % of inactive adults                        |  |  |  |
| Preventable Sight Loss – Age Related Macular Degeneration (>65 Years) | Self Reported Wellbeing – Low Self Esteem   |  |  |  |
| Preventable Sight Loss – Sight Loss                                   | Chlamydia Prevalence Rates                  |  |  |  |
| Certifications                                                        | ornamy dia 1 Tovalonee Ttatee               |  |  |  |
|                                                                       | Infant Mortality Rates                      |  |  |  |
|                                                                       | Premature Mortality from Cardiovascular     |  |  |  |
|                                                                       | Diseases                                    |  |  |  |
|                                                                       | Premature Mortality from Cancer             |  |  |  |
|                                                                       | Premature Mortality from Respiratory        |  |  |  |
|                                                                       | Disease                                     |  |  |  |