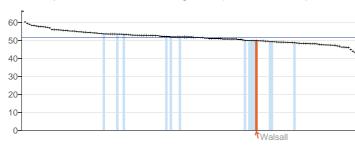

- 3.4 Within appendix 3, all the public health indicators in each domain are listed. The information can also be accessed online at the following location: http://www.phoutcomes.info/
- 3.4 The Public Health England reports on Walsall are presented in a number of ways. The main successes and areas for improvement from the Public Health Outcomes Framework are highlighted in the table below. Many of these indicators shown in the table below will be analysed in more depth with the refresh of the Walsall Joint Strategic Needs Assessment, and the Health and Wellbeing Strategy will be updated for 2014/15.

Table 1 - the Successes and areas for Improvement for Walsall from the Public Health Outcomes Framework Indicators

| Successes in Walsall                                                  | Area for Improvement in Walsall             |  |  |  |
|-----------------------------------------------------------------------|---------------------------------------------|--|--|--|
| Residents Killed or Injured on the Roads                              | % of Children in Poverty                    |  |  |  |
| Violent Crime - Hospital Admissions for                               | % of 16 to 18 Year Olds Not in Education or |  |  |  |
| Violence                                                              | Training                                    |  |  |  |
| Statutory Homelessness - Households in                                | % of Days Lost due to Sickness Absence      |  |  |  |
| Temporary Accommodation                                               |                                             |  |  |  |
| Hospital Admissions caused by unintentional                           | The % of population affected by noise       |  |  |  |
| / deliberate injuries in children and young                           |                                             |  |  |  |
| people                                                                |                                             |  |  |  |
| Successful completion of drug treatment -                             | Breastfeeding initiation / Prevalence       |  |  |  |
| non opiate users                                                      |                                             |  |  |  |
| Cancer Screening Coverage - Breast                                    | Low birth weight of term babies             |  |  |  |
| Cancers                                                               |                                             |  |  |  |
| Cancer Screening Coverage - Cervical                                  | Smoking Status at time of delivery          |  |  |  |
| Cancers                                                               |                                             |  |  |  |
| NHS Health checks – Take up                                           | % Prevalence of Diabetes                    |  |  |  |
| NHS Health checks – Offered                                           | Under 18 Conception Rate                    |  |  |  |
| Childhood Vaccination Coverage Rates                                  | Excess Weight in Children                   |  |  |  |
| Suicide Rates                                                         | % of inactive adults                        |  |  |  |
| Preventable Sight Loss – Age Related Macular Degeneration (>65 Years) | Self Reported Wellbeing – Low Self Esteem   |  |  |  |
| Preventable Sight Loss – Sight Loss                                   | Chlamydia Prevalence Rates                  |  |  |  |
| Certifications                                                        | ornamy dia 1 Tovalonee Ttatee               |  |  |  |
|                                                                       | Infant Mortality Rates                      |  |  |  |
|                                                                       | Premature Mortality from Cardiovascular     |  |  |  |
|                                                                       | Diseases                                    |  |  |  |
|                                                                       | Premature Mortality from Cancer             |  |  |  |
|                                                                       | Premature Mortality from Respiratory        |  |  |  |
|                                                                       | Disease                                     |  |  |  |