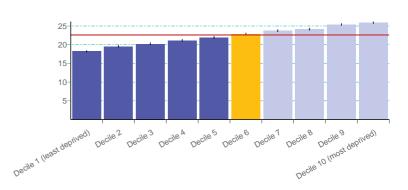

#### Spine charts

| opinio onario                      |         |
|------------------------------------|---------|
| Wider determinants of health       | Page 2  |
| Health improvement                 | Page 3  |
| Health protection                  | Page 4  |
| Healthcare and premature mortality | Page 5  |
| Tartan Rugs                        |         |
| Wider determinants of health       | Page 6  |
| Health improvement                 | Page 7  |
| Health protection                  | Page 8  |
| Healthcare and premature mortality | Page 9  |
| Summary Charts                     |         |
| Wider determinants of health       | Page 10 |
| Health improvement                 | Page 12 |
| Health protection                  | Page 15 |
| Healthcare and premature mortality | Page 18 |
| Inequalities                       |         |
| Inequalities                       | Page 21 |
|                                    |         |