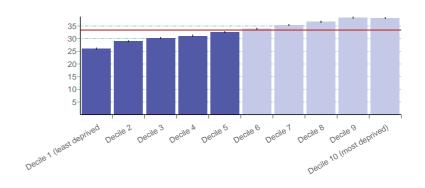

| <u> </u> | 33.40 | 33.30 | 33.50 |  |
| Decile 1 (least deprived  |          | 26.10 | 25.70 | 26.50 |  |
| Decile 2                  |          | 29.00 | 28.60 | 29.40 |  |
| Decile 3                  |          | 30.30 | 29.90 | 30.70 |  |
| Decile 4                  |          | 31.10 | 30.70 | 31.60 |  |
| Decile 5                  |          | 32.60 | 32.20 | 33.00 |  |
| Decile 6                  |          | 33.90 | 33.40 | 34.30 |  |
| Decile 7                  |          | 35.40 | 35.00 | 35.80 |  |
| Decile 8                  |          | 36.70 | 36.20 | 37.10 |  |
| Decile 9                  |          | 38.30 | 37.90 | 38.70 |  |
| Decile 10 (most deprived) |          | 38.10 | 37.80 | 38.50 |  |
|                           |          |       |       |       |  |



#### 3.02 - Chlamydia diagnosis (15-24 year olds) - by gender England 2011

|         |   | Value | LCI   | UCI   |
|---------|---|-------|-------|-------|
| England | _ | 2,125 | 2,114 | 2,136 |
| Males   |   | 1,438 | 1,425 | 1,450 |
| Females |   | 2,843 | 2,825 | 2,861 |



**Key:** Significantly lower Similar Significantly higher