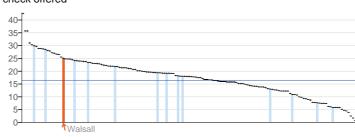

| Health i | mprovement                                                                                        | Period  | Local<br>value | Eng.<br>value | Eng.<br>lowest | Ra | nge | Eng.<br>highest |
|----------|---------------------------------------------------------------------------------------------------|---------|----------------|---------------|----------------|----|-----|-----------------|
| 2.01     | Low birth weight of term babies                                                                   | 2010    | 4.15           | 2.85          | 1.75           |    | 0   | 7.79            |
| 2.02i    | Breastfeeding - Breastfeeding initiation                                                          | 2011/12 | 61.0           | 74.0          | 41.8           | •  |     | 94.3            |
| 2.02ii   | Breastfeeding - Breastfeeding prevalence at 6-8 weeks after birth                                 | 2011/12 | 35.7           | 47.2          | 19.7           | •  |     | 82.8            |
| 2.03     | Smoking status at time of delivery                                                                | 2011/12 | 18.9           | 13.2          | 2.9            |    | 0   | 29.7            |
| 2.04     | Under 18 conceptions                                                                              | 2011    | 48.5           | 30.7          | 9.4            |    | 0   | 58.1            |
| 2.06i    | Excess weight in 4-5 and 10-11 year olds - 4-5 year olds                                          | 2011/12 | 24.1           | 22.6          | 16.1           |    | 0   | 30.0            |
| 2.06ii   | Excess weight in 4-5 and 10-11 year olds - 10-11 year olds                                        | 2011/12 | 37.5           | 33.9          | 26.6           |    | 0   | 42.8            |
| 2.07i    | Hospital admissions caused by unintentional and deliberate injuries in children (aged 0-14 years) | 2011/12 | 82.7           | 118.2         | 68.7           | •  |     | 211.4           |
| 2.07ii   | Hospital admissions caused by unintentional and deliberate injuries in young people (aged 15-24)  | 2011/12 | 114.5          | 144.7         | 71.6           |    |     | 278.7           |
| 2.08     | Emotional well-being of looked after children                                                     | 2011/12 | 13.7           | 13.8          | 9.5            | C  |     | 20.1            |
| 2.13i    | Percentage of physically active and inactive adults - active adults                               | 2012    | 50.5           | 56.0          | 43.8           | •  |     | 68.5            |
| 2.13ii   | Percentage of active and inactive adults - inactive adults                                        | 2012    | 33.4           | 28.5          | 18.2           |    | 0   | 40.2            |
| 2.14     | Smoking prevalence - adults (over 18s)                                                            | 2011/12 | 22.7           | 20.0          | 13.2           |    | 0   | 29.3            |
| 2.15i    | Successful completion of drug treatment - opiate users                                            | 2011    | 8.3            | 8.6           | 4.3            | C  |     | 19.9            |
| 2.15ii   | Successful completion of drug treatment - non-opiate users                                        | 2011    | 51.3           | 39.5          | 19.7           |    | 0   | 69.0            |
| 2.17     | Recorded diabetes                                                                                 | 2011/12 | 8.02           | 5.76          | 3.60           |    | 0   | 8.02            |
| 2.20i    | Cancer screening coverage - breast cancer                                                         | 2012    | 75.3           | 76.9          | 59.4           | •  |     | 85.1            |
| 2.20ii   | Cancer screening coverage - cervical cancer                                                       | 2012    | 74.8           | 75.3          | 60.3           |    | )   | 81.4            |
| 2.21vii  | Access to non-cancer screening programmes - diabetic retinopathy                                  | 2011/12 | 72.4           | 80.9          | 66.7           | •  |     | 95.0            |
| 2.22i    | Take up of NHS Health Check Programme by those eligible - health check offered                    | 2012/13 | 25.1           | 16.5          | 0.7            |    | 0   | 42.5            |
| 2.22ii   | Take up of NHS Health Check programme by those eligible - health check take up                    | 2012/13 | 58.8           | 49.1          | 7.7            |    | 0   | 100.0           |
| 2.23i    | Self-reported well-being - people with a low satisfaction score                                   | 2011/12 | 30.5           | 24.3          | 14.6           |    | 0   | 30.5            |
| 2.23ii   | Self-reported well-being - people with a low worthwhile score                                     | 2011/12 | 25.2           | 20.1          | 12.8           |    | 0   | 25.4            |
| 2.23iii  | Self-reported well-being - people with a low happiness score                                      | 2011/12 | 33.5           | 29.0          | 19.2           |    | 0   | 36.6            |
| 2.23iv   | Self-reported well-being - people with a high anxiety score                                       | 2011/12 | 38.5           | 40.1          | 34.4           | 0  |     | 48.3            |
| 2.24i    | Injuries due to falls in people aged 65 and over (Persons)                                        | 2011/12 | 1,278          | 1,665         | 1,070          | •  |     | 2,985           |
| 2.24i    | Injuries due to falls in people aged 65 and over (males/females) - Male                           | 2011/12 | 1,042          | 1,302         | 704            |    |     | 2,535           |
| 2.24i    | Injuries due to falls in people aged 65 and over (males/females) - Female                         | 2011/12 | 1,515          | 2,028         | 1,298          |    |     | 3,713           |
| 2.24ii   | Injuries due to falls in people aged 65 and over - aged 65-79                                     | 2011/12 | 668            | 941           | 545            |    |     | 1,726           |
| 2.24iii  | Injuries due to falls in people aged 65 and over - aged 80+                                       | 2011/12 | 4,027          | 4,924         | 2,892          |    |     | 8,965           |