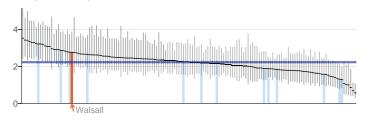

| Health : | protection                                                                                | Period    | Local<br>value | Eng.<br>value | Eng.<br>lowest | Range    | Eng.<br>highest |
|----------|-------------------------------------------------------------------------------------------|-----------|----------------|---------------|----------------|----------|-----------------|
| 3.01     | Fraction of mortality attributable to particulate air pollution                           | 2010      | 6.40           | 5.60          | 3.60           | 0        | 8.30            |
| 3.02i    | Chlamydia diagnoses (15-24 year olds) - Old NCSP data                                     | 2011      | 2,484          | 2,125         | 783            | 0        | 5,995           |
| 3.02ii   | Chlamydia diagnoses (15-24 year olds) - CTAD                                              | 2012      | 4,696          | 1,979         | 703            | 0        | 6,132           |
| 3.03i    | Population vaccination coverage - Hepatitis B (1 year old)                                | 2011/12   | 86             | -             | 9              |          | 100             |
| 3.03i    | Population vaccination coverage - Hepatitis B (2 years old)                               | 2011/12   | 100.0          | -             | 2.6            |          | 100.0           |
| 3.03iii  | Population vaccination coverage - Dtap / IPV / Hib (1 year old)                           | 2011/12   | 98.0           | 94.7          | 84.9           | 0        | 98.8            |
| 3.03iii  | Population vaccination coverage - Dtap / IPV / Hib (2 years old)                          | 2011/12   | 98.6           | 96.1          | 85.7           | 0        | 98.8            |
| 3.03iv   | Population vaccination coverage - MenC                                                    | 2011/12   | 97.8           | 93.9          | 81.4           | 0        | 98.6            |
| 3.03v    | Population vaccination coverage - PCV                                                     | 2011/12   | 97.9           | 94.2          | 83.8           | 0        | 98.6            |
| 3.03vi   | Population vaccination coverage - Hib / MenC booster (2 years old)                        | 2011/12   | 96.3           | 92.3          | 75.7           | 0        | 97.3            |
| 3.03vi   | Population vaccination coverage - Hib / Men C booster (5 years)                           | 2011/12   | 95.6           | 88.6          | 0.0            | O        | 97.6            |
| 3.03vii  | Population vaccination coverage - PCV booster                                             | 2011/12   | 96.5           | 91.5          | 74.7           | 0        | 97.0            |
| 3.03viii | Population vaccination coverage - MMR for one dose (2 years old)                          | 2011/12   | 95.6           | 91.2          | 78.7           | 0        | 97.2            |
| 3.03ix   | Population vaccination coverage - MMR for one dose (5 years old)                          | 2011/12   | 96.5           | 92.9          | 79.8           | 0        | 98.0            |
| 3.03x    | Population vaccination coverage - MMR for two doses (5 years old)                         | 2011/12   | 93.7           | 86.0          | 69.7           | 0        | 95.3            |
| 3.03xii  | Population vaccination coverage - HPV                                                     | 2011/12   | 86.8           | 86.8          | 62.3           | <b>•</b> | 97.2            |
| 3.03xiii | Population vaccination coverage - PPV                                                     | 2011/12   | 64.5           | 68.3          | 52.8           |          | 76.6            |
| 3.03xiv  | Population vaccination coverage - Flu (aged 65+)                                          | 2011/12   | 72.3           | 74.0          | 64.8           | •        | 81.5            |
| 3.03xv   | Population vaccination coverage - Flu (at risk individuals)                               | 2011/12   | 50.0           | 51.6          | 43.4           | 0        | 66.3            |
| 3.04     | People presenting with HIV at a late stage of infection                                   | 2009 - 11 | 59.6           | 50.0          | 0.0            | 0        | 75.0            |
| 3.05i    | Treatment completion for TB                                                               | 2011      | 91.7           | 84.3          | 55.6           | 0        | 98.3            |
| 3.05ii   | Treatment completion for TB - TB incidence                                                | 2009 - 11 | 21.0           | 15.4          | 1.1            | О        | 137.0           |
| 3.06     | Public sector organisations with a board approved sustainable development management plan | 2011/12   | 86             | 84            | 20             | 0        | 100             |