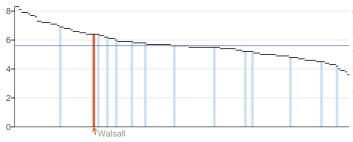

- 3.4 Within appendix 3, all the public health indicators in each domain are listed. The information can also be accessed online at the following location: http://www.phoutcomes.info/
- 3.4 The Public Health England reports on Walsall are presented in a number of ways. The main successes and areas for improvement from the Public Health Outcomes Framework are highlighted in the table below. Many of these indicators shown in the table below will be analysed in more depth with the refresh of the Walsall Joint Strategic Needs Assessment, and the Health and Wellbeing Strategy will be updated for 2014/15.

Table 1 - the Successes and areas for Improvement for Walsall from the Public Health Outcomes Framework Indicators

| Successes in Walsall                                                  | Area for Improvement in Walsall             |  |  |  |
|-----------------------------------------------------------------------|---------------------------------------------|--|--|--|
| Residents Killed or Injured on the Roads                              | % of Children in Poverty                    |  |  |  |
| Violent Crime - Hospital Admissions for                               | % of 16 to 18 Year Olds Not in Education or |  |  |  |
| Violence                                                              | Training                                    |  |  |  |
| Statutory Homelessness - Households in                                | % of Days Lost due to Sickness Absence      |  |  |  |
| Temporary Accommodation                                               |                                             |  |  |  |
| Hospital Admissions caused by unintentional                           | The % of population affected by noise       |  |  |  |
| / deliberate injuries in children and young                           |                                             |  |  |  |
| people                                                                |                                             |  |  |  |
| Successful completion of drug treatment -                             | Breastfeeding initiation / Prevalence       |  |  |  |
| non opiate users                                                      |                                             |  |  |  |
| Cancer Screening Coverage - Breast                                    | Low birth weight of term babies             |  |  |  |
| Cancers                                                               |                                             |  |  |  |
| Cancer Screening Coverage - Cervical                                  | Smoking Status at time of delivery          |  |  |  |
| Cancers                                                               |                                             |  |  |  |
| NHS Health checks – Take up                                           | % Prevalence of Diabetes                    |  |  |  |
| NHS Health checks – Offered                                           | Under 18 Conception Rate                    |  |  |  |
| Childhood Vaccination Coverage Rates                                  | Excess Weight in Children                   |  |  |  |
| Suicide Rates                                                         | % of inactive adults                        |  |  |  |
| Preventable Sight Loss – Age Related Macular Degeneration (>65 Years) | Self Reported Wellbeing – Low Self Esteem   |  |  |  |
| Preventable Sight Loss – Sight Loss                                   | Chlamydia Prevalence Rates                  |  |  |  |
| Certifications                                                        | ornamy dia 1 Tovalonee Ttatee               |  |  |  |
|                                                                       | Infant Mortality Rates                      |  |  |  |
|                                                                       | Premature Mortality from Cardiovascular     |  |  |  |
|                                                                       | Diseases                                    |  |  |  |
|                                                                       | Premature Mortality from Cancer             |  |  |  |
|                                                                       | Premature Mortality from Respiratory        |  |  |  |
|                                                                       | Disease                                     |  |  |  |