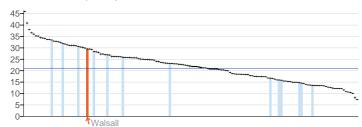

# Spine Charts

| Wider de | eterminants of health                                                                                         | Period                    | Local value | Eng.<br>value | Eng.<br>lowest | Range | Eng.<br>highest |
|----------|---------------------------------------------------------------------------------------------------------------|---------------------------|-------------|---------------|----------------|-------|-----------------|
| 1.01 (   | Children in poverty                                                                                           | 2010                      | 29.5        | 21.1          | 7.4            | 0     | 45.9            |
| 1.03 F   | Pupil absence                                                                                                 | 2011/12                   | 5.17        | 5.11          | 4.30           | 0     | 6.66            |
| 1.04i F  | First time entrants to the youth justice system                                                               | 2012                      | 511         | 537           | 151            |       | 1,427           |
| 1.05     | 16-18 year olds not in education employment or training                                                       | 2012                      | 6.4         | 5.8           | 2.0            | 0     | 10.5            |
|          | Adults with a learning disability who live in stable and appropriate accommodation                            | 2011/12                   | 73.5        | 70.0          | 30.9           | 0     | 93.8            |
|          | Adults in contact with secondary mental health services who live in stable and appropriate accommodation      | 2010/11                   | 62.8        | 66.8          | 1.3            | O     | 92.8            |
|          | Gap in the employment rate between those with a long-<br>erm health condition and the overall employment rate | 2012                      | 4.8         | 7.1           | -5.3           | 0     | 21.7            |
|          | Gap in the employment rate between those with a earning disability and the overall employment rate            | 2011/12                   | 50.8        | 63.2          | 40.2           | 0     | 73.1            |
|          | Sickness absence - The percentage of employees who nad at least one day off in the previous week              | 2009 - 11                 | 2.8         | 2.2           | 0.6            | 0     | 3.5             |
|          | Sickness absence - The percent of working days lost due to sickness absence                                   | 2009 - 11                 | 2.3         | 1.5           | 0.3            | C     | 2.7             |
|          | Killed and seriously injured casualties on England's roads                                                    | 2009 - 11                 | 27.7        | 41.9          | 17.5           | •     | 93.2            |
|          | Violent crime (including sexual violence) - hospital admissions for violence                                  | 2009/10 -<br>11/12        | 59.8        | 67.7          | 9.9            | 0     | 213.5           |
|          | Violent crime (including sexual violence) - violence offences                                                 | 2011/12                   | 13.3        | 13.6          | 4.9            | •     | 32.7            |
|          | Re-offending levels - percentage of offenders who re-<br>offend                                               | 2010                      | 25.8        | 26.8          | 17.3           | 0     | 36.3            |
|          | Re-offending levels - average number of re-offences per offender                                              | 2010                      | 0.76        | 0.77          | 0.41           | 0     | 1.25            |
|          | The percentage of the population affected by noise -<br>Number of complaints about noise                      | 2011/12                   | 12.5        | 7.5           | 2.5            | 0     | 58.4            |
| 1.15i S  | Statutory homelessness - homelessness acceptances                                                             | 2011/12                   | 1.2         | 2.3           | 0.2            | •     | 9.7             |
|          | Statutory homelessness - households in temporary accommodation                                                | 2011/12                   | 0.2         | 2.3           | 0.0            | •     | 32.4            |
| 1.16 (   | Utilisation of outdoor space for exercise/health reasons                                                      | Mar 2009<br>- Feb<br>2012 | 6.0         | 14.0          | 2.2            | •     | 29.1            |
|          | Social Isolation: % of adult social care users who have as much social contact as they would like             | 2011/12                   | 40.2        | 42.3          | 32.2           | 0     | 54.2            |

1.01- % of children living in households where income is less than 60% of median household income before housing costs 1.03- % of half days missed by pupils due to overall absence (incl. authorised and unauthorised absence) 1.04i- Rate of 10-17 year olds receiving their first reprimand, warning or conviction per 100,000 population 1.05- % of 16-18 year olds not in education, employment or training (NEET) 1.06i- % of adults with a learning disability who are known to the council, who are recorded as living in their own home or with their family 1.06ii- % of adults receiving SMHS living independently at the time of their most recent assessment, formal review or other multi-disciplinary care planning meeting 1.08i- % point gap in the employment rate between those with a learning disability and the overall employment rate 1.09i- % of employees who had at least one day off due to sickness absence in the previous working week 1.09ii-% of working days lost due to sickness absence in the previous working week 1.10- Rate of people KSI on the roads, all ages, per 100,000 resident population 1.12i- Agestandardised rate of emergency hospital admissions for violence per 100,000 population 1.12ii- Crude rate of violence against the person offences per 1,000 population 1.13i- % of offenders who re-offend from a rolling 12 month cohort 1.13ii- Average no. of re-offences committed per offender from a rolling 12 month cohort 1.14i- No. of complaints per year per LA about noise per thousand population 1.15i- Homelessness acceptances per 1,000 households 1.15ii- Households in temporary accommodation per 1,000 households 1.16-% of people using outdoor space for exercise/health reasons 1.18i- % of adult social care users who have as much social contact as they would like according to the Adult Social Care Users Survey

| England lowest England value England highest  25th percentile 75th percentile Significantly lower Significantly higher Not significant | ow to inter | pret the spine  | charts        |                 |                     |                      |                 |
|----------------------------------------------------------------------------------------------------------------------------------------|-------------|-----------------|---------------|-----------------|---------------------|----------------------|-----------------|
| 25th percentile 75th percentile Significantly lower Significantly higher Not significant                                               | England le  |                 | England value |                 |                     |                      |                 |
|                                                                                                                                        |             | 25th percentile |               | 75th percentile | Significantly lower | Significantly higher | Not significant |