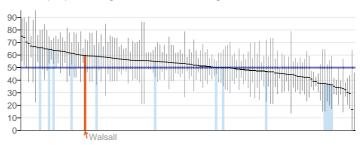

- 3.4 Within appendix 3, all the public health indicators in each domain are listed. The information can also be accessed online at the following location: http://www.phoutcomes.info/
- 3.4 The Public Health England reports on Walsall are presented in a number of ways. The main successes and areas for improvement from the Public Health Outcomes Framework are highlighted in the table below. Many of these indicators shown in the table below will be analysed in more depth with the refresh of the Walsall Joint Strategic Needs Assessment, and the Health and Wellbeing Strategy will be updated for 2014/15.

Table 1 - the Successes and areas for Improvement for Walsall from the Public Health Outcomes Framework Indicators

| Successes in Walsall                                                  | Area for Improvement in Walsall             |  |  |  |
|-----------------------------------------------------------------------|---------------------------------------------|--|--|--|
| Residents Killed or Injured on the Roads                              | % of Children in Poverty                    |  |  |  |
| Violent Crime - Hospital Admissions for                               | % of 16 to 18 Year Olds Not in Education or |  |  |  |
| Violence                                                              | Training                                    |  |  |  |
| Statutory Homelessness - Households in                                | % of Days Lost due to Sickness Absence      |  |  |  |
| Temporary Accommodation                                               |                                             |  |  |  |
| Hospital Admissions caused by unintentional                           | The % of population affected by noise       |  |  |  |
| / deliberate injuries in children and young                           |                                             |  |  |  |
| people                                                                |                                             |  |  |  |
| Successful completion of drug treatment -                             | Breastfeeding initiation / Prevalence       |  |  |  |
| non opiate users                                                      |                                             |  |  |  |
| Cancer Screening Coverage - Breast                                    | Low birth weight of term babies             |  |  |  |
| Cancers                                                               |                                             |  |  |  |
| Cancer Screening Coverage - Cervical                                  | Smoking Status at time of delivery          |  |  |  |
| Cancers                                                               |                                             |  |  |  |
| NHS Health checks – Take up                                           | % Prevalence of Diabetes                    |  |  |  |
| NHS Health checks – Offered                                           | Under 18 Conception Rate                    |  |  |  |
| Childhood Vaccination Coverage Rates                                  | Excess Weight in Children                   |  |  |  |
| Suicide Rates                                                         | % of inactive adults                        |  |  |  |
| Preventable Sight Loss – Age Related Macular Degeneration (>65 Years) | Self Reported Wellbeing – Low Self Esteem   |  |  |  |
| Preventable Sight Loss – Sight Loss                                   | Chlamydia Prevalence Rates                  |  |  |  |
| Certifications                                                        | ornamy dia 1 Tovalonee Ttatee               |  |  |  |
|                                                                       | Infant Mortality Rates                      |  |  |  |
|                                                                       | Premature Mortality from Cardiovascular     |  |  |  |
|                                                                       | Diseases                                    |  |  |  |
|                                                                       | Premature Mortality from Cancer             |  |  |  |
|                                                                       | Premature Mortality from Respiratory        |  |  |  |
|                                                                       | Disease                                     |  |  |  |