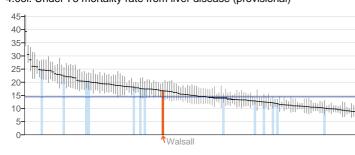

| Healtho | care and premature mortality                                                              | Period    | Local<br>value | Eng.<br>value | Eng.<br>lowest | Range | Eng.<br>highest |
|---------|-------------------------------------------------------------------------------------------|-----------|----------------|---------------|----------------|-------|-----------------|
| 4.01    | Infant mortality                                                                          | 2009 - 11 | 8.02           | 4.29          | 2.28           |       | 8.02            |
| 4.03    | Mortality rate from causes considered preventable (provisional)                           | 2009 - 11 | 162.8          | 146.1         | 100.7          | 0     | 264.2           |
| 4.04i   | Under 75 mortality rate from all cardiovascular diseases (provisional)                    | 2009 - 11 | 73.6           | 60.9          | 39.5           | 0     | 113.3           |
| 4.04ii  | Under 75 mortality rate from cardiovascular diseases considered preventable (provisional) | 2009 - 11 | 50.1           | 40.6          | 23.0           | 0     | 75.1            |
| 4.05i   | Under 75 mortality rate from cancer (provisional)                                         | 2009 - 11 | 120.3          | 108.1         | 84.0           | 0     | 153.2           |
| 4.05ii  | Under 75 mortality rate from cancer considered preventable (provisional)                  | 2009 - 11 | 67.7           | 61.9          | 45.2           | 0     | 98.1            |
| 4.06i   | Under 75 mortality rate from liver disease (provisional)                                  | 2009 - 11 | 16.8           | 14.4          | 8.7            | 0     | 39.3            |
| 4.06ii  | Under 75 mortality rate from liver disease considered preventable (provisional)           | 2009 - 11 | 15.0           | 12.7          | 7.5            | 0     | 37.0            |
| 4.07i   | Under 75 mortality rate from respiratory disease (provisional)                            | 2009 - 11 | 26.9           | 23.4          | 13.7           | O     | 62.0            |
| 4.07ii  | Under 75 mortality rate from respiratory disease considered preventable (provisional)     | 2009 - 11 | 12.9           | 11.6          | 5.3            | 0     | 28.6            |
| 4.08    | Mortality from communicable diseases (provisional)                                        | 2009 - 11 | 29.0           | 29.9          | 22.0           | 0     | 54.9            |
| 4.10    | Suicide rate (provisional)                                                                | 2009 - 11 | 5.3            | 7.9           | 4.3            | •     | 13.9            |
| 4.11    | Emergency readmissions within 30 days of discharge from hospital                          | 2010/11   | 11.7           | 11.8          | 8.1            | •     | 13.8            |
| 4.11    | Emergency readmissions within 30 days of discharge from hospital - Male                   | 2010/11   | 12.7           | 12.1          | 8.6            | 0     | 14.8            |
| 4.11    | Emergency readmissions within 30 days of discharge from hospital - Female                 | 2010/11   | 10.9           | 11.4          | 7.2            | 0     | 13.2            |
| 4.12i   | Preventable sight loss - age related macular degeneration (AMD)                           | 2011/12   | 67.3           | 110.5         | 12.8           | 0     | 225.2           |
| 4.12ii  | Preventable sight loss - glaucoma                                                         | 2011/12   |                | 12.8          | 3.0            |       | 34.5            |
| 4.12iii | Preventable sight loss - diabetic eye disease                                             | 2011/12   |                | 3.8           | 0.9            |       | 15.8            |
| 4.12iv  | Preventable sight loss - sight loss certifications                                        | 2011/12   | 25.2           | 44.5          | 5.1            | 0     | 82.5            |
| 4.14i   | Hip fractures in people aged 65 and over                                                  | 2011/12   | 480.2          | 457.2         | 337.9          | 0     | 599.5           |
| 4.14ii  | Hip fractures in people aged 65 and over - aged 65-79                                     | 2011/12   | 201.9          | 222.2         | 135.7          | 0     | 346.7           |
| 4.14iii | Hip fractures in people aged 65 and over - aged 80+                                       | 2011/12   | 1,732          | 1,515         | 993            | 0     | 2,021           |

4.01- Rate of deaths in infants aged under 1 year per 1,000 live births 4.03- Age-standardised rate of mortality from causes considered preventable per 100,000 population (provisional) 4.04i- Age-standardised rate of mortality from all cardiovascular diseases (including heart disease and stroke) in persons less than 75 years of age per 100,000 population (provisional) 4.04ii- Age-standardised rate of mortality considered preventable from all cardiovascular diseases (incl. heart disease and stroke) in those aged <75 per 100,000 population (provisional) 4.05i- Age-standardised rate of mortality from all cancers in persons less than 75 years of age per 100,000 population (provisional) 4.05i- Age-standardised rate of mortality from all cancers in persons less than 75 years of age per 100,000 population (provisional) standardised rate of mortality considered preventable from all cancers in those aged <75 per 100,000 population (provisional) 4.06i- Age-standardised rate of mortality from liver disease in persons less than 75 years of age per 100,000 population (provisional) 4.06ii- Age-standardised rate of mortality considered preventable from liver disease in those aged <75 per 100,000 population (provisional) 4.07i- Age-standardised rate of mortality from respiratory disease in persons less than 75 years per 100,000 population (provisional) 4.07ii- Age-standardised rate of mortality considered preventable from respiratory disease in those aged <75 per 100,000 population (provisional) 4.08- Age-standardised rate of mortality from communicable diseases per 100,000 population (provisional) 4.10- Age-standardised mortality rate from suicide and injury of undetermined intent per 100,000 population (provisional) 4.11- Indirectly standardised % of emergency admissions to any hospital within 30 days of the previous discharge from hospital 4.11- Indirectly standardised % of emergency admissions to any hospital within 30 days of the previous discharge from hospital 4.11- Indirectly standardised % of emergency admissions to any hospital within 30 days of the previous discharge from hospital 4.12i- Crude rate of sight loss due to age related macular degeneration (AMD) in those aged 65+ per 100,000 population 4.12ii- Crude rate of sight loss due to glaucoma in those aged 40+ per 100,000 population 4.12iii- Crude rate of sight loss due to diabetic eye disease in those aged 12+ per 100,000 population 4.12iv- Crude rate of sight loss certifications per 100,000 population 4.14i- Age-sex standardised rate of emergency admissions for fractured neck of femur in those aged 65+ per 100,000 population 4.14ii- Age-sex standardised rate of emergency admissions for fractured neck of femur in those aged 65-79 per 100,000 population 4.14iii- Age-sex standardised rate of emergency admissions for fractured neck of femur in those aged 80+ per 100,000 population