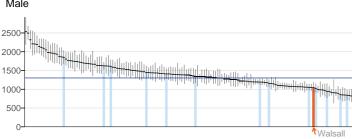

| Healtho | care and premature mortality                                                              | Period    | Local<br>value | Eng.<br>value | Eng.<br>lowest | Range | Eng.<br>highest |
|---------|-------------------------------------------------------------------------------------------|-----------|----------------|---------------|----------------|-------|-----------------|
| 4.01    | Infant mortality                                                                          | 2009 - 11 | 8.02           | 4.29          | 2.28           |       | 8.02            |
| 4.03    | Mortality rate from causes considered preventable (provisional)                           | 2009 - 11 | 162.8          | 146.1         | 100.7          | 0     | 264.2           |
| 4.04i   | Under 75 mortality rate from all cardiovascular diseases (provisional)                    | 2009 - 11 | 73.6           | 60.9          | 39.5           | 0     | 113.3           |
| 4.04ii  | Under 75 mortality rate from cardiovascular diseases considered preventable (provisional) | 2009 - 11 | 50.1           | 40.6          | 23.0           | 0     | 75.1            |
| 4.05i   | Under 75 mortality rate from cancer (provisional)                                         | 2009 - 11 | 120.3          | 108.1         | 84.0           | 0     | 153.2           |
| 4.05ii  | Under 75 mortality rate from cancer considered preventable (provisional)                  | 2009 - 11 | 67.7           | 61.9          | 45.2           | 0     | 98.1            |
| 4.06i   | Under 75 mortality rate from liver disease (provisional)                                  | 2009 - 11 | 16.8           | 14.4          | 8.7            | 0     | 39.3            |
| 4.06ii  | Under 75 mortality rate from liver disease considered preventable (provisional)           | 2009 - 11 | 15.0           | 12.7          | 7.5            | 0     | 37.0            |
| 4.07i   | Under 75 mortality rate from respiratory disease (provisional)                            | 2009 - 11 | 26.9           | 23.4          | 13.7           | O     | 62.0            |
| 4.07ii  | Under 75 mortality rate from respiratory disease considered preventable (provisional)     | 2009 - 11 | 12.9           | 11.6          | 5.3            | 0     | 28.6            |
| 4.08    | Mortality from communicable diseases (provisional)                                        | 2009 - 11 | 29.0           | 29.9          | 22.0           | 0     | 54.9            |
| 4.10    | Suicide rate (provisional)                                                                | 2009 - 11 | 5.3            | 7.9           | 4.3            | •     | 13.9            |
| 4.11    | Emergency readmissions within 30 days of discharge from hospital                          | 2010/11   | 11.7           | 11.8          | 8.1            | •     | 13.8            |
| 4.11    | Emergency readmissions within 30 days of discharge from hospital - Male                   | 2010/11   | 12.7           | 12.1          | 8.6            | 0     | 14.8            |
| 4.11    | Emergency readmissions within 30 days of discharge from hospital - Female                 | 2010/11   | 10.9           | 11.4          | 7.2            | 0     | 13.2            |
| 4.12i   | Preventable sight loss - age related macular degeneration (AMD)                           | 2011/12   | 67.3           | 110.5         | 12.8           | 0     | 225.2           |
| 4.12ii  | Preventable sight loss - glaucoma                                                         | 2011/12   |                | 12.8          | 3.0            |       | 34.5            |
| 4.12iii | Preventable sight loss - diabetic eye disease                                             | 2011/12   |                | 3.8           | 0.9            |       | 15.8            |
| 4.12iv  | Preventable sight loss - sight loss certifications                                        | 2011/12   | 25.2           | 44.5          | 5.1            | 0     | 82.5            |
| 4.14i   | Hip fractures in people aged 65 and over                                                  | 2011/12   | 480.2          | 457.2         | 337.9          | 0     | 599.5           |
| 4.14ii  | Hip fractures in people aged 65 and over - aged 65-79                                     | 2011/12   | 201.9          | 222.2         | 135.7          | 0     | 346.7           |
| 4.14iii | Hip fractures in people aged 65 and over - aged 80+                                       | 2011/12   | 1,732          | 1,515         | 993            | 0     | 2,021           |