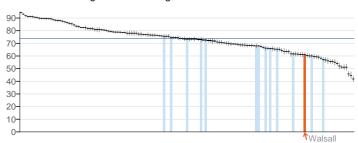

- 3.4 Within appendix 3, all the public health indicators in each domain are listed. The information can also be accessed online at the following location: http://www.phoutcomes.info/
- 3.4 The Public Health England reports on Walsall are presented in a number of ways. The main successes and areas for improvement from the Public Health Outcomes Framework are highlighted in the table below. Many of these indicators shown in the table below will be analysed in more depth with the refresh of the Walsall Joint Strategic Needs Assessment, and the Health and Wellbeing Strategy will be updated for 2014/15.

Table 1 - the Successes and areas for Improvement for Walsall from the Public Health Outcomes Framework Indicators

| Successes in Walsall                                                  | Area for Improvement in Walsall             |  |  |  |
|-----------------------------------------------------------------------|---------------------------------------------|--|--|--|
| Residents Killed or Injured on the Roads                              | % of Children in Poverty                    |  |  |  |
| Violent Crime - Hospital Admissions for                               | % of 16 to 18 Year Olds Not in Education or |  |  |  |
| Violence                                                              | Training                                    |  |  |  |
| Statutory Homelessness - Households in                                | % of Days Lost due to Sickness Absence      |  |  |  |
| Temporary Accommodation                                               |                                             |  |  |  |
| Hospital Admissions caused by unintentional                           | The % of population affected by noise       |  |  |  |
| / deliberate injuries in children and young                           |                                             |  |  |  |
| people                                                                |                                             |  |  |  |
| Successful completion of drug treatment -                             | Breastfeeding initiation / Prevalence       |  |  |  |
| non opiate users                                                      |                                             |  |  |  |
| Cancer Screening Coverage - Breast                                    | Low birth weight of term babies             |  |  |  |
| Cancers                                                               |                                             |  |  |  |
| Cancer Screening Coverage - Cervical                                  | Smoking Status at time of delivery          |  |  |  |
| Cancers                                                               |                                             |  |  |  |
| NHS Health checks – Take up                                           | % Prevalence of Diabetes                    |  |  |  |
| NHS Health checks – Offered                                           | Under 18 Conception Rate                    |  |  |  |
| Childhood Vaccination Coverage Rates                                  | Excess Weight in Children                   |  |  |  |
| Suicide Rates                                                         | % of inactive adults                        |  |  |  |
| Preventable Sight Loss – Age Related Macular Degeneration (>65 Years) | Self Reported Wellbeing – Low Self Esteem   |  |  |  |
| Preventable Sight Loss – Sight Loss                                   | Chlamydia Prevalence Rates                  |  |  |  |
| Certifications                                                        | ornamy dia 1 Tovalonee Ttatee               |  |  |  |
|                                                                       | Infant Mortality Rates                      |  |  |  |
|                                                                       | Premature Mortality from Cardiovascular     |  |  |  |
|                                                                       | Diseases                                    |  |  |  |
|                                                                       | Premature Mortality from Cancer             |  |  |  |
|                                                                       | Premature Mortality from Respiratory        |  |  |  |
|                                                                       | Disease                                     |  |  |  |