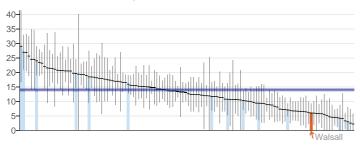

- 3.4 Within appendix 3, all the public health indicators in each domain are listed. The information can also be accessed online at the following location: http://www.phoutcomes.info/
- 3.4 The Public Health England reports on Walsall are presented in a number of ways. The main successes and areas for improvement from the Public Health Outcomes Framework are highlighted in the table below. Many of these indicators shown in the table below will be analysed in more depth with the refresh of the Walsall Joint Strategic Needs Assessment, and the Health and Wellbeing Strategy will be updated for 2014/15.

Table 1 - the Successes and areas for Improvement for Walsall from the Public Health Outcomes Framework Indicators

| Successes in Walsall                                                  | Area for Improvement in Walsall             |  |  |  |
|-----------------------------------------------------------------------|---------------------------------------------|--|--|--|
| Residents Killed or Injured on the Roads                              | % of Children in Poverty                    |  |  |  |
| Violent Crime - Hospital Admissions for                               | % of 16 to 18 Year Olds Not in Education or |  |  |  |
| Violence                                                              | Training                                    |  |  |  |
| Statutory Homelessness - Households in                                | % of Days Lost due to Sickness Absence      |  |  |  |
| Temporary Accommodation                                               |                                             |  |  |  |
| Hospital Admissions caused by unintentional                           | The % of population affected by noise       |  |  |  |
| / deliberate injuries in children and young                           |                                             |  |  |  |
| people                                                                |                                             |  |  |  |
| Successful completion of drug treatment -                             | Breastfeeding initiation / Prevalence       |  |  |  |
| non opiate users                                                      |                                             |  |  |  |
| Cancer Screening Coverage - Breast                                    | Low birth weight of term babies             |  |  |  |
| Cancers                                                               |                                             |  |  |  |
| Cancer Screening Coverage - Cervical                                  | Smoking Status at time of delivery          |  |  |  |
| Cancers                                                               |                                             |  |  |  |
| NHS Health checks – Take up                                           | % Prevalence of Diabetes                    |  |  |  |
| NHS Health checks – Offered                                           | Under 18 Conception Rate                    |  |  |  |
| Childhood Vaccination Coverage Rates                                  | Excess Weight in Children                   |  |  |  |
| Suicide Rates                                                         | % of inactive adults                        |  |  |  |
| Preventable Sight Loss – Age Related Macular Degeneration (>65 Years) | Self Reported Wellbeing – Low Self Esteem   |  |  |  |
| Preventable Sight Loss – Sight Loss                                   | Chlamydia Prevalence Rates                  |  |  |  |
| Certifications                                                        | ornamy dia 1 Tovalonee Ttatee               |  |  |  |
|                                                                       | Infant Mortality Rates                      |  |  |  |
|                                                                       | Premature Mortality from Cardiovascular     |  |  |  |
|                                                                       | Diseases                                    |  |  |  |
|                                                                       | Premature Mortality from Cancer             |  |  |  |
|                                                                       | Premature Mortality from Respiratory        |  |  |  |
|                                                                       | Disease                                     |  |  |  |