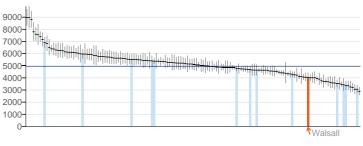

| Health : | protection                                                                                | Period    | Local<br>value | Eng.<br>value | Eng.<br>lowest | Range    | Eng.<br>highest |
|----------|-------------------------------------------------------------------------------------------|-----------|----------------|---------------|----------------|----------|-----------------|
| 3.01     | Fraction of mortality attributable to particulate air pollution                           | 2010      | 6.40           | 5.60          | 3.60           | 0        | 8.30            |
| 3.02i    | Chlamydia diagnoses (15-24 year olds) - Old NCSP data                                     | 2011      | 2,484          | 2,125         | 783            | 0        | 5,995           |
| 3.02ii   | Chlamydia diagnoses (15-24 year olds) - CTAD                                              | 2012      | 4,696          | 1,979         | 703            | 0        | 6,132           |
| 3.03i    | Population vaccination coverage - Hepatitis B (1 year old)                                | 2011/12   | 86             | -             | 9              |          | 100             |
| 3.03i    | Population vaccination coverage - Hepatitis B (2 years old)                               | 2011/12   | 100.0          | -             | 2.6            |          | 100.0           |
| 3.03iii  | Population vaccination coverage - Dtap / IPV / Hib (1 year old)                           | 2011/12   | 98.0           | 94.7          | 84.9           | 0        | 98.8            |
| 3.03iii  | Population vaccination coverage - Dtap / IPV / Hib (2 years old)                          | 2011/12   | 98.6           | 96.1          | 85.7           | 0        | 98.8            |
| 3.03iv   | Population vaccination coverage - MenC                                                    | 2011/12   | 97.8           | 93.9          | 81.4           | 0        | 98.6            |
| 3.03v    | Population vaccination coverage - PCV                                                     | 2011/12   | 97.9           | 94.2          | 83.8           | 0        | 98.6            |
| 3.03vi   | Population vaccination coverage - Hib / MenC booster (2 years old)                        | 2011/12   | 96.3           | 92.3          | 75.7           | 0        | 97.3            |
| 3.03vi   | Population vaccination coverage - Hib / Men C booster (5 years)                           | 2011/12   | 95.6           | 88.6          | 0.0            | O        | 97.6            |
| 3.03vii  | Population vaccination coverage - PCV booster                                             | 2011/12   | 96.5           | 91.5          | 74.7           | 0        | 97.0            |
| 3.03viii | Population vaccination coverage - MMR for one dose (2 years old)                          | 2011/12   | 95.6           | 91.2          | 78.7           | 0        | 97.2            |
| 3.03ix   | Population vaccination coverage - MMR for one dose (5 years old)                          | 2011/12   | 96.5           | 92.9          | 79.8           | 0        | 98.0            |
| 3.03x    | Population vaccination coverage - MMR for two doses (5 years old)                         | 2011/12   | 93.7           | 86.0          | 69.7           | 0        | 95.3            |
| 3.03xii  | Population vaccination coverage - HPV                                                     | 2011/12   | 86.8           | 86.8          | 62.3           | <b>•</b> | 97.2            |
| 3.03xiii | Population vaccination coverage - PPV                                                     | 2011/12   | 64.5           | 68.3          | 52.8           |          | 76.6            |
| 3.03xiv  | Population vaccination coverage - Flu (aged 65+)                                          | 2011/12   | 72.3           | 74.0          | 64.8           | •        | 81.5            |
| 3.03xv   | Population vaccination coverage - Flu (at risk individuals)                               | 2011/12   | 50.0           | 51.6          | 43.4           | 0        | 66.3            |
| 3.04     | People presenting with HIV at a late stage of infection                                   | 2009 - 11 | 59.6           | 50.0          | 0.0            | 0        | 75.0            |
| 3.05i    | Treatment completion for TB                                                               | 2011      | 91.7           | 84.3          | 55.6           | 0        | 98.3            |
| 3.05ii   | Treatment completion for TB - TB incidence                                                | 2009 - 11 | 21.0           | 15.4          | 1.1            | О        | 137.0           |
| 3.06     | Public sector organisations with a board approved sustainable development management plan | 2011/12   | 86             | 84            | 20             | 0        | 100             |