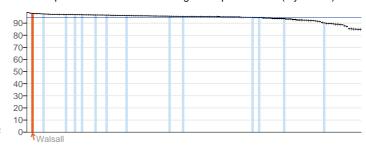

#### Introduction

The Public Health Outcomes Framework Healthy lives, healthy people: Improving outcomes and supporting transparency sets out a vision for public health, desired outcomes and the indicators that will help us understand how well public health is being improved and protected. The framework concentrates on two high-level outcomes to be achieved across the public health system, and groups further indicators into four 'domains' that cover the full spectrum of public health. The outcomes reflect a focus not only on how long people live, but on how well they live at all stages of life.

This profile currently presents data for the first set of indicators at England and upper tier local authority levels, collated by Public Health England.

The profile allows you to:

- Compare your local authority against other authorities in the region
- · Benchmark your local authority against the England value

#### Spine charts

| opinio onario                      |         |
|------------------------------------|---------|
| Wider determinants of health       | Page 2  |
| Health improvement                 | Page 3  |
| Health protection                  | Page 4  |
| Healthcare and premature mortality | Page 5  |
| Tartan Rugs                        |         |
| Wider determinants of health       | Page 6  |
| Health improvement                 | Page 7  |
| Health protection                  | Page 8  |
| Healthcare and premature mortality | Page 9  |
| Summary Charts                     |         |
| Wider determinants of health       | Page 10 |
| Health improvement                 | Page 12 |
| Health protection                  | Page 15 |
| Healthcare and premature mortality | Page 18 |
| Inequalities                       |         |
| Inequalities                       | Page 21 |
|                                    |         |