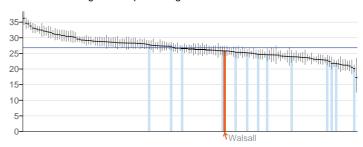

- 3.4 Within appendix 3, all the public health indicators in each domain are listed. The information can also be accessed online at the following location: http://www.phoutcomes.info/
- 3.4 The Public Health England reports on Walsall are presented in a number of ways. The main successes and areas for improvement from the Public Health Outcomes Framework are highlighted in the table below. Many of these indicators shown in the table below will be analysed in more depth with the refresh of the Walsall Joint Strategic Needs Assessment, and the Health and Wellbeing Strategy will be updated for 2014/15.

Table 1 - the Successes and areas for Improvement for Walsall from the Public Health Outcomes Framework Indicators

| Successes in Walsall                                                  | Area for Improvement in Walsall             |  |  |  |
|-----------------------------------------------------------------------|---------------------------------------------|--|--|--|
| Residents Killed or Injured on the Roads                              | % of Children in Poverty                    |  |  |  |
| Violent Crime - Hospital Admissions for                               | % of 16 to 18 Year Olds Not in Education or |  |  |  |
| Violence                                                              | Training                                    |  |  |  |
| Statutory Homelessness - Households in                                | % of Days Lost due to Sickness Absence      |  |  |  |
| Temporary Accommodation                                               |                                             |  |  |  |
| Hospital Admissions caused by unintentional                           | The % of population affected by noise       |  |  |  |
| / deliberate injuries in children and young                           |                                             |  |  |  |
| people                                                                |                                             |  |  |  |
| Successful completion of drug treatment -                             | Breastfeeding initiation / Prevalence       |  |  |  |
| non opiate users                                                      |                                             |  |  |  |
| Cancer Screening Coverage - Breast                                    | Low birth weight of term babies             |  |  |  |
| Cancers                                                               |                                             |  |  |  |
| Cancer Screening Coverage - Cervical                                  | Smoking Status at time of delivery          |  |  |  |
| Cancers                                                               |                                             |  |  |  |
| NHS Health checks – Take up                                           | % Prevalence of Diabetes                    |  |  |  |
| NHS Health checks – Offered                                           | Under 18 Conception Rate                    |  |  |  |
| Childhood Vaccination Coverage Rates                                  | Excess Weight in Children                   |  |  |  |
| Suicide Rates                                                         | % of inactive adults                        |  |  |  |
| Preventable Sight Loss – Age Related Macular Degeneration (>65 Years) | Self Reported Wellbeing – Low Self Esteem   |  |  |  |
| Preventable Sight Loss – Sight Loss                                   | Chlamydia Prevalence Rates                  |  |  |  |
| Certifications                                                        | ornamy dia 1 Tovalonee Ttatee               |  |  |  |
|                                                                       | Infant Mortality Rates                      |  |  |  |
|                                                                       | Premature Mortality from Cardiovascular     |  |  |  |
|                                                                       | Diseases                                    |  |  |  |
|                                                                       | Premature Mortality from Cancer             |  |  |  |
|                                                                       | Premature Mortality from Respiratory        |  |  |  |
|                                                                       | Disease                                     |  |  |  |