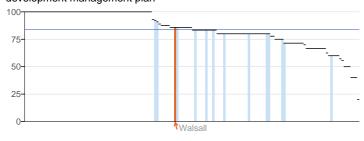

- 3.4 Within appendix 3, all the public health indicators in each domain are listed. The information can also be accessed online at the following location: http://www.phoutcomes.info/
- 3.4 The Public Health England reports on Walsall are presented in a number of ways. The main successes and areas for improvement from the Public Health Outcomes Framework are highlighted in the table below. Many of these indicators shown in the table below will be analysed in more depth with the refresh of the Walsall Joint Strategic Needs Assessment, and the Health and Wellbeing Strategy will be updated for 2014/15.

Table 1 - the Successes and areas for Improvement for Walsall from the Public Health Outcomes Framework Indicators

| Successes in Walsall                                                  | Area for Improvement in Walsall             |  |  |  |
|-----------------------------------------------------------------------|---------------------------------------------|--|--|--|
| Residents Killed or Injured on the Roads                              | % of Children in Poverty                    |  |  |  |
| Violent Crime - Hospital Admissions for                               | % of 16 to 18 Year Olds Not in Education or |  |  |  |
| Violence                                                              | Training                                    |  |  |  |
| Statutory Homelessness - Households in                                | % of Days Lost due to Sickness Absence      |  |  |  |
| Temporary Accommodation                                               |                                             |  |  |  |
| Hospital Admissions caused by unintentional                           | The % of population affected by noise       |  |  |  |
| / deliberate injuries in children and young                           |                                             |  |  |  |
| people                                                                |                                             |  |  |  |
| Successful completion of drug treatment -                             | Breastfeeding initiation / Prevalence       |  |  |  |
| non opiate users                                                      |                                             |  |  |  |
| Cancer Screening Coverage - Breast                                    | Low birth weight of term babies             |  |  |  |
| Cancers                                                               |                                             |  |  |  |
| Cancer Screening Coverage - Cervical                                  | Smoking Status at time of delivery          |  |  |  |
| Cancers                                                               |                                             |  |  |  |
| NHS Health checks – Take up                                           | % Prevalence of Diabetes                    |  |  |  |
| NHS Health checks – Offered                                           | Under 18 Conception Rate                    |  |  |  |
| Childhood Vaccination Coverage Rates                                  | Excess Weight in Children                   |  |  |  |
| Suicide Rates                                                         | % of inactive adults                        |  |  |  |
| Preventable Sight Loss – Age Related Macular Degeneration (>65 Years) | Self Reported Wellbeing – Low Self Esteem   |  |  |  |
| Preventable Sight Loss – Sight Loss                                   | Chlamydia Prevalence Rates                  |  |  |  |
| Certifications                                                        | ornamy dia 1 Tovalonee Ttatee               |  |  |  |
|                                                                       | Infant Mortality Rates                      |  |  |  |
|                                                                       | Premature Mortality from Cardiovascular     |  |  |  |
|                                                                       | Diseases                                    |  |  |  |
|                                                                       | Premature Mortality from Cancer             |  |  |  |
|                                                                       | Premature Mortality from Respiratory        |  |  |  |
|                                                                       | Disease                                     |  |  |  |

| Health : | protection                                                                                | Period    | Local<br>value | Eng.<br>value | Eng.<br>lowest | Range    | Eng.<br>highest |
|----------|-------------------------------------------------------------------------------------------|-----------|----------------|---------------|----------------|----------|-----------------|
| 3.01     | Fraction of mortality attributable to particulate air pollution                           | 2010      | 6.40           | 5.60          | 3.60           | 0        | 8.30            |
| 3.02i    | Chlamydia diagnoses (15-24 year olds) - Old NCSP data                                     | 2011      | 2,484          | 2,125         | 783            | 0        | 5,995           |
| 3.02ii   | Chlamydia diagnoses (15-24 year olds) - CTAD                                              | 2012      | 4,696          | 1,979         | 703            | 0        | 6,132           |
| 3.03i    | Population vaccination coverage - Hepatitis B (1 year old)                                | 2011/12   | 86             | -             | 9              |          | 100             |
| 3.03i    | Population vaccination coverage - Hepatitis B (2 years old)                               | 2011/12   | 100.0          | -             | 2.6            |          | 100.0           |
| 3.03iii  | Population vaccination coverage - Dtap / IPV / Hib (1 year old)                           | 2011/12   | 98.0           | 94.7          | 84.9           | 0        | 98.8            |
| 3.03iii  | Population vaccination coverage - Dtap / IPV / Hib (2 years old)                          | 2011/12   | 98.6           | 96.1          | 85.7           | 0        | 98.8            |
| 3.03iv   | Population vaccination coverage - MenC                                                    | 2011/12   | 97.8           | 93.9          | 81.4           | 0        | 98.6            |
| 3.03v    | Population vaccination coverage - PCV                                                     | 2011/12   | 97.9           | 94.2          | 83.8           | 0        | 98.6            |
| 3.03vi   | Population vaccination coverage - Hib / MenC booster (2 years old)                        | 2011/12   | 96.3           | 92.3          | 75.7           | 0        | 97.3            |
| 3.03vi   | Population vaccination coverage - Hib / Men C booster (5 years)                           | 2011/12   | 95.6           | 88.6          | 0.0            | O        | 97.6            |
| 3.03vii  | Population vaccination coverage - PCV booster                                             | 2011/12   | 96.5           | 91.5          | 74.7           | 0        | 97.0            |
| 3.03viii | Population vaccination coverage - MMR for one dose (2 years old)                          | 2011/12   | 95.6           | 91.2          | 78.7           | 0        | 97.2            |
| 3.03ix   | Population vaccination coverage - MMR for one dose (5 years old)                          | 2011/12   | 96.5           | 92.9          | 79.8           | 0        | 98.0            |
| 3.03x    | Population vaccination coverage - MMR for two doses (5 years old)                         | 2011/12   | 93.7           | 86.0          | 69.7           | 0        | 95.3            |
| 3.03xii  | Population vaccination coverage - HPV                                                     | 2011/12   | 86.8           | 86.8          | 62.3           | <b>•</b> | 97.2            |
| 3.03xiii | Population vaccination coverage - PPV                                                     | 2011/12   | 64.5           | 68.3          | 52.8           |          | 76.6            |
| 3.03xiv  | Population vaccination coverage - Flu (aged 65+)                                          | 2011/12   | 72.3           | 74.0          | 64.8           | •        | 81.5            |
| 3.03xv   | Population vaccination coverage - Flu (at risk individuals)                               | 2011/12   | 50.0           | 51.6          | 43.4           | 0        | 66.3            |
| 3.04     | People presenting with HIV at a late stage of infection                                   | 2009 - 11 | 59.6           | 50.0          | 0.0            | 0        | 75.0            |
| 3.05i    | Treatment completion for TB                                                               | 2011      | 91.7           | 84.3          | 55.6           | 0        | 98.3            |
| 3.05ii   | Treatment completion for TB - TB incidence                                                | 2009 - 11 | 21.0           | 15.4          | 1.1            | О        | 137.0           |
| 3.06     | Public sector organisations with a board approved sustainable development management plan | 2011/12   | 86             | 84            | 20             | 0        | 100             |

3.01- Fraction of all-cause adult mortality attributable to long-term exposure to current levels of anthropogenic particulate air pollution 3.02i- Crude rate of chlamydia diagnoses per 100,000 young adults aged 15-24 using CTAD data 3.03i-% of eligible children who received 4 doses of Hepatitis B vaccine at any time by their 1st birthday 3.03i-% of eligible children who received 4 doses of Hepatitis B vaccine at any time by their 2nd birthday 3.03ii-% of eligible children who received 3 doses of Dtap / IPV / Hib vaccine at any time by their 1st birthday 3.03iii-% of eligible children who received 3 doses of Dtap / IPV / Hib vaccine at any time by their 1st birthday 3.03iii-% of eligible children who received 3 doses of Dtap / IPV / Hib vaccine at any time by their 1st birthday 3.03vi-% of eligible children who have received the completed course of Men C vaccine by their 1st birthday 3.03vi-% of eligible children who have received one booster dose of Hib/Men C vaccine by their 2nd birthday 3.03vi-% of eligible children who have received one booster dose of PCV vaccine by their 2nd birthday 3.03vii-% of eligible children who have received one dose of MMR vaccine on or after their 1st birthday and anytime up to their 2nd birthday 3.03ix-% of eligible children who have received one dose of MMR vaccine on or after their 1st birthday and at any time up to their 5th birthday 3.03xi-% of eligible children who have received the PPV vaccine 3.03xii-% of eligible adults aged 65+ who have received the PPV vaccine 3.03xiv-% of eligible adults aged 65+ who have received the flu vaccine 3.03xiv-% of eligible adults aged 65+ who have received the flu vaccine 3.04-% of adults (aged 15+) newly diagnosed with HIV with a CD4 count <350 cells per mm<sup>3.05ii- Rate of reported new cases of TB per year per 100,000 population 3.06-% of NHS organisations with a board approved sustainable development management plan