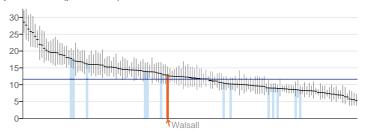

- 3.4 Within appendix 3, all the public health indicators in each domain are listed. The information can also be accessed online at the following location: http://www.phoutcomes.info/
- 3.4 The Public Health England reports on Walsall are presented in a number of ways. The main successes and areas for improvement from the Public Health Outcomes Framework are highlighted in the table below. Many of these indicators shown in the table below will be analysed in more depth with the refresh of the Walsall Joint Strategic Needs Assessment, and the Health and Wellbeing Strategy will be updated for 2014/15.

Table 1 - the Successes and areas for Improvement for Walsall from the Public Health Outcomes Framework Indicators

| Successes in Walsall                                                  | Area for Improvement in Walsall             |  |  |  |
|-----------------------------------------------------------------------|---------------------------------------------|--|--|--|
| Residents Killed or Injured on the Roads                              | % of Children in Poverty                    |  |  |  |
| Violent Crime - Hospital Admissions for                               | % of 16 to 18 Year Olds Not in Education or |  |  |  |
| Violence                                                              | Training                                    |  |  |  |
| Statutory Homelessness - Households in                                | % of Days Lost due to Sickness Absence      |  |  |  |
| Temporary Accommodation                                               |                                             |  |  |  |
| Hospital Admissions caused by unintentional                           | The % of population affected by noise       |  |  |  |
| / deliberate injuries in children and young                           |                                             |  |  |  |
| people                                                                |                                             |  |  |  |
| Successful completion of drug treatment -                             | Breastfeeding initiation / Prevalence       |  |  |  |
| non opiate users                                                      |                                             |  |  |  |
| Cancer Screening Coverage - Breast                                    | Low birth weight of term babies             |  |  |  |
| Cancers                                                               |                                             |  |  |  |
| Cancer Screening Coverage - Cervical                                  | Smoking Status at time of delivery          |  |  |  |
| Cancers                                                               |                                             |  |  |  |
| NHS Health checks – Take up                                           | % Prevalence of Diabetes                    |  |  |  |
| NHS Health checks – Offered                                           | Under 18 Conception Rate                    |  |  |  |
| Childhood Vaccination Coverage Rates                                  | Excess Weight in Children                   |  |  |  |
| Suicide Rates                                                         | % of inactive adults                        |  |  |  |
| Preventable Sight Loss – Age Related Macular Degeneration (>65 Years) | Self Reported Wellbeing – Low Self Esteem   |  |  |  |
| Preventable Sight Loss – Sight Loss                                   | Chlamydia Prevalence Rates                  |  |  |  |
| Certifications                                                        | ornamy dia 1 Tovalonee Ttatee               |  |  |  |
|                                                                       | Infant Mortality Rates                      |  |  |  |
|                                                                       | Premature Mortality from Cardiovascular     |  |  |  |
|                                                                       | Diseases                                    |  |  |  |
|                                                                       | Premature Mortality from Cancer             |  |  |  |
|                                                                       | Premature Mortality from Respiratory        |  |  |  |
|                                                                       | Disease                                     |  |  |  |