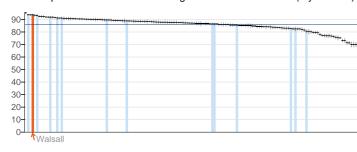

# Walsall

#### Introduction

The Public Health Outcomes Framework Healthy lives, healthy people: Improving outcomes and supporting transparency sets out a vision for public health, desired outcomes and the indicators that will help us understand how well public health is being improved and protected. The framework concentrates on two high-level outcomes to be achieved across the public health system, and groups further indicators into four 'domains' that cover the full spectrum of public health. The outcomes reflect a focus not only on how long people live, but on how well they live at all stages of life.

This profile currently presents data for the first set of indicators at England and upper tier local authority levels, collated by Public Health England.

The profile allows you to:

- Compare your local authority against other authorities in the region
- · Benchmark your local authority against the England value