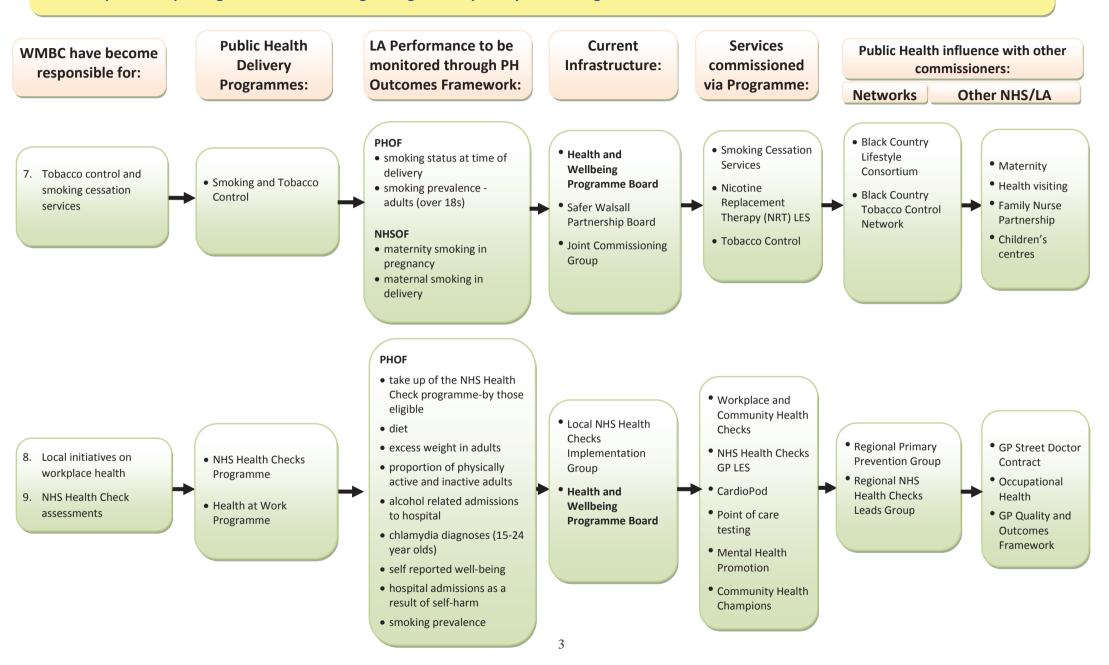

## WMBC have become responsible for:

1. Public health services for children and young people aged 5-19 including:

 Commissioning of Healthy Child Programme 5-19 -**School Nursing Service** 

**Public Health** Delivery **Programmes:** 

 Healthy Child Programme: children and young people aged 5-19

- Public health services for children aged 0-5 including:
- o breast feeding uptake
- o perinatal and infant mortality reduction
- o population level
- interventions to reduce and prevent birth defects

#### From Apr 2015:

Commissioning of Healthy Child Programme pregnancy and the first five years of life

- o Health Visiting Service
- o Family Nurse Partnership

- Reducing Infant Mortality:
- O Breast Feeding
- Smoking in Pregnancy
- Community Genetics
- O Reducing Birth defects
- o Domestic Violence

## From April 2015:

 Healthy Child Programme pregnancy and the first five years of life

# LA Performance to be monitored through PH **Outcomes Framework:**

### Current Infrastructure

Services commissioned via Programme:

## **Public Health influence with other** commissioners

Networks

Parenting group

**Advisory Group** 

Teenage Pregnancy

Other NHS/LA

- PHOF:
- neonatal mortality and stillbirths
- low birth weight of term babies
- breastfeeding
- smoking status at time of delivery
- child development at 2-2.5 years
- excess weight in 4-5 year olds
- · emotional well-being of looked after children
- school readiness
- tooth decay in children aged 5
- child poverty
- domestic abuse

#### Other Frameworks: CYPOF

- Antenatal assessments <13</li> weeks
- prevalence of exclusive breastfeeding at 4 months
- · emergency admissions of home births and re-admissions to hospital of babies within 14 days of being born

#### NHSOF:

- pregnancy to five services
- admissions of full term babies to neonatal care
- incidence of harm to children due to 'failure to care'
- rate of admissions to age inappropriate environments

- Healthy Child Programme 5-19 strategic group
- Health and Wellbeing **Programme Board**
- Healthy Child Programme 0-19
  - CYP partnership board
    - CDOP
    - Walsall Safeguarding Board

- Children's Centres
- Parenting
- Community Children's Nursing
- CAMHS
- OT. physiotherapy

- Perinatal mortality Breastfeeding Local Implementation
- Breastfeeding strategic group

Group

- Health and Wellbeing **Programme Board**
- Smoking cessation in pregnancy
- Community genetics service
- Domestic violence
- Maternal and Early Years

- Service transformation for Paediatrics
- Service transformation for maternity
- HV professional mobilisation group
- SN professional mobilisation group
- FNP Steering group
- CYP partnership board
- CDOP
- Walsall Safeguarding **Board Newborn** Screening and AG
- Vacc and Imms Group

- Maternity
- Health visiting Family Nurse
- Partnership Children's Centres
- Parenting
- Paediatrics
- Community Children's Nursing
- CAMHS
- OT, physiotherapy