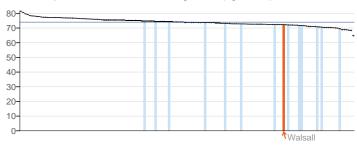

- 3.4 Within appendix 3, all the public health indicators in each domain are listed. The information can also be accessed online at the following location: http://www.phoutcomes.info/
- 3.4 The Public Health England reports on Walsall are presented in a number of ways. The main successes and areas for improvement from the Public Health Outcomes Framework are highlighted in the table below. Many of these indicators shown in the table below will be analysed in more depth with the refresh of the Walsall Joint Strategic Needs Assessment, and the Health and Wellbeing Strategy will be updated for 2014/15.

Table 1 - the Successes and areas for Improvement for Walsall from the Public Health Outcomes Framework Indicators

| Successes in Walsall                                                  | Area for Improvement in Walsall             |  |  |  |
|-----------------------------------------------------------------------|---------------------------------------------|--|--|--|
| Residents Killed or Injured on the Roads                              | % of Children in Poverty                    |  |  |  |
| Violent Crime - Hospital Admissions for                               | % of 16 to 18 Year Olds Not in Education or |  |  |  |
| Violence                                                              | Training                                    |  |  |  |
| Statutory Homelessness - Households in                                | % of Days Lost due to Sickness Absence      |  |  |  |
| Temporary Accommodation                                               |                                             |  |  |  |
| Hospital Admissions caused by unintentional                           | The % of population affected by noise       |  |  |  |
| / deliberate injuries in children and young                           |                                             |  |  |  |
| people                                                                |                                             |  |  |  |
| Successful completion of drug treatment -                             | Breastfeeding initiation / Prevalence       |  |  |  |
| non opiate users                                                      |                                             |  |  |  |
| Cancer Screening Coverage - Breast                                    | Low birth weight of term babies             |  |  |  |
| Cancers                                                               |                                             |  |  |  |
| Cancer Screening Coverage - Cervical                                  | Smoking Status at time of delivery          |  |  |  |
| Cancers                                                               |                                             |  |  |  |
| NHS Health checks – Take up                                           | % Prevalence of Diabetes                    |  |  |  |
| NHS Health checks – Offered                                           | Under 18 Conception Rate                    |  |  |  |
| Childhood Vaccination Coverage Rates                                  | Excess Weight in Children                   |  |  |  |
| Suicide Rates                                                         | % of inactive adults                        |  |  |  |
| Preventable Sight Loss – Age Related Macular Degeneration (>65 Years) | Self Reported Wellbeing – Low Self Esteem   |  |  |  |
| Preventable Sight Loss – Sight Loss                                   | Chlamydia Prevalence Rates                  |  |  |  |
| Certifications                                                        | ornamy dia 1 Tovalonee Ttatee               |  |  |  |
|                                                                       | Infant Mortality Rates                      |  |  |  |
|                                                                       | Premature Mortality from Cardiovascular     |  |  |  |
|                                                                       | Diseases                                    |  |  |  |
|                                                                       | Premature Mortality from Cancer             |  |  |  |
|                                                                       | Premature Mortality from Respiratory        |  |  |  |
|                                                                       | Disease                                     |  |  |  |