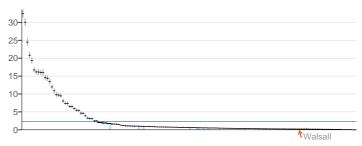

- 3.4 Within appendix 3, all the public health indicators in each domain are listed. The information can also be accessed online at the following location: http://www.phoutcomes.info/
- 3.4 The Public Health England reports on Walsall are presented in a number of ways. The main successes and areas for improvement from the Public Health Outcomes Framework are highlighted in the table below. Many of these indicators shown in the table below will be analysed in more depth with the refresh of the Walsall Joint Strategic Needs Assessment, and the Health and Wellbeing Strategy will be updated for 2014/15.

Table 1 - the Successes and areas for Improvement for Walsall from the Public Health Outcomes Framework Indicators

| Successes in Walsall                                                  | Area for Improvement in Walsall             |  |  |  |
|-----------------------------------------------------------------------|---------------------------------------------|--|--|--|
| Residents Killed or Injured on the Roads                              | % of Children in Poverty                    |  |  |  |
| Violent Crime - Hospital Admissions for                               | % of 16 to 18 Year Olds Not in Education or |  |  |  |
| Violence                                                              | Training                                    |  |  |  |
| Statutory Homelessness - Households in                                | % of Days Lost due to Sickness Absence      |  |  |  |
| Temporary Accommodation                                               |                                             |  |  |  |
| Hospital Admissions caused by unintentional                           | The % of population affected by noise       |  |  |  |
| / deliberate injuries in children and young                           |                                             |  |  |  |
| people                                                                |                                             |  |  |  |
| Successful completion of drug treatment -                             | Breastfeeding initiation / Prevalence       |  |  |  |
| non opiate users                                                      |                                             |  |  |  |
| Cancer Screening Coverage - Breast                                    | Low birth weight of term babies             |  |  |  |
| Cancers                                                               |                                             |  |  |  |
| Cancer Screening Coverage - Cervical                                  | Smoking Status at time of delivery          |  |  |  |
| Cancers                                                               |                                             |  |  |  |
| NHS Health checks – Take up                                           | % Prevalence of Diabetes                    |  |  |  |
| NHS Health checks – Offered                                           | Under 18 Conception Rate                    |  |  |  |
| Childhood Vaccination Coverage Rates                                  | Excess Weight in Children                   |  |  |  |
| Suicide Rates                                                         | % of inactive adults                        |  |  |  |
| Preventable Sight Loss – Age Related Macular Degeneration (>65 Years) | Self Reported Wellbeing – Low Self Esteem   |  |  |  |
| Preventable Sight Loss – Sight Loss                                   | Chlamydia Prevalence Rates                  |  |  |  |
| Certifications                                                        | ornamy dia 1 Tovalonee Ttatee               |  |  |  |
|                                                                       | Infant Mortality Rates                      |  |  |  |
|                                                                       | Premature Mortality from Cardiovascular     |  |  |  |
|                                                                       | Diseases                                    |  |  |  |
|                                                                       | Premature Mortality from Cancer             |  |  |  |
|                                                                       | Premature Mortality from Respiratory        |  |  |  |
|                                                                       | Disease                                     |  |  |  |