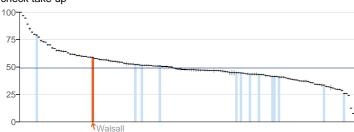

| Health i | mprovement                                                                                        | Period  | Local<br>value | Eng.<br>value | Eng.<br>lowest | Ra | nge | Eng.<br>highest |
|----------|---------------------------------------------------------------------------------------------------|---------|----------------|---------------|----------------|----|-----|-----------------|
| 2.01     | Low birth weight of term babies                                                                   | 2010    | 4.15           | 2.85          | 1.75           |    | 0   | 7.79            |
| 2.02i    | Breastfeeding - Breastfeeding initiation                                                          | 2011/12 | 61.0           | 74.0          | 41.8           | •  |     | 94.3            |
| 2.02ii   | Breastfeeding - Breastfeeding prevalence at 6-8 weeks after birth                                 | 2011/12 | 35.7           | 47.2          | 19.7           | •  |     | 82.8            |
| 2.03     | Smoking status at time of delivery                                                                | 2011/12 | 18.9           | 13.2          | 2.9            |    | 0   | 29.7            |
| 2.04     | Under 18 conceptions                                                                              | 2011    | 48.5           | 30.7          | 9.4            |    | 0   | 58.1            |
| 2.06i    | Excess weight in 4-5 and 10-11 year olds - 4-5 year olds                                          | 2011/12 | 24.1           | 22.6          | 16.1           |    | 0   | 30.0            |
| 2.06ii   | Excess weight in 4-5 and 10-11 year olds - 10-11 year olds                                        | 2011/12 | 37.5           | 33.9          | 26.6           |    | 0   | 42.8            |
| 2.07i    | Hospital admissions caused by unintentional and deliberate injuries in children (aged 0-14 years) | 2011/12 | 82.7           | 118.2         | 68.7           | •  |     | 211.4           |
| 2.07ii   | Hospital admissions caused by unintentional and deliberate injuries in young people (aged 15-24)  | 2011/12 | 114.5          | 144.7         | 71.6           |    |     | 278.7           |
| 2.08     | Emotional well-being of looked after children                                                     | 2011/12 | 13.7           | 13.8          | 9.5            | C  |     | 20.1            |
| 2.13i    | Percentage of physically active and inactive adults - active adults                               | 2012    | 50.5           | 56.0          | 43.8           | •  |     | 68.5            |
| 2.13ii   | Percentage of active and inactive adults - inactive adults                                        | 2012    | 33.4           | 28.5          | 18.2           |    | 0   | 40.2            |
| 2.14     | Smoking prevalence - adults (over 18s)                                                            | 2011/12 | 22.7           | 20.0          | 13.2           |    | 0   | 29.3            |
| 2.15i    | Successful completion of drug treatment - opiate users                                            | 2011    | 8.3            | 8.6           | 4.3            | C  |     | 19.9            |
| 2.15ii   | Successful completion of drug treatment - non-opiate users                                        | 2011    | 51.3           | 39.5          | 19.7           |    | 0   | 69.0            |
| 2.17     | Recorded diabetes                                                                                 | 2011/12 | 8.02           | 5.76          | 3.60           |    | 0   | 8.02            |
| 2.20i    | Cancer screening coverage - breast cancer                                                         | 2012    | 75.3           | 76.9          | 59.4           | •  |     | 85.1            |
| 2.20ii   | Cancer screening coverage - cervical cancer                                                       | 2012    | 74.8           | 75.3          | 60.3           |    | )   | 81.4            |
| 2.21vii  | Access to non-cancer screening programmes - diabetic retinopathy                                  | 2011/12 | 72.4           | 80.9          | 66.7           | •  |     | 95.0            |
| 2.22i    | Take up of NHS Health Check Programme by those eligible - health check offered                    | 2012/13 | 25.1           | 16.5          | 0.7            |    | 0   | 42.5            |
| 2.22ii   | Take up of NHS Health Check programme by those eligible - health check take up                    | 2012/13 | 58.8           | 49.1          | 7.7            |    | 0   | 100.0           |
| 2.23i    | Self-reported well-being - people with a low satisfaction score                                   | 2011/12 | 30.5           | 24.3          | 14.6           |    | 0   | 30.5            |
| 2.23ii   | Self-reported well-being - people with a low worthwhile score                                     | 2011/12 | 25.2           | 20.1          | 12.8           |    | 0   | 25.4            |
| 2.23iii  | Self-reported well-being - people with a low happiness score                                      | 2011/12 | 33.5           | 29.0          | 19.2           |    | 0   | 36.6            |
| 2.23iv   | Self-reported well-being - people with a high anxiety score                                       | 2011/12 | 38.5           | 40.1          | 34.4           | 0  |     | 48.3            |
| 2.24i    | Injuries due to falls in people aged 65 and over (Persons)                                        | 2011/12 | 1,278          | 1,665         | 1,070          | •  |     | 2,985           |
| 2.24i    | Injuries due to falls in people aged 65 and over (males/females) - Male                           | 2011/12 | 1,042          | 1,302         | 704            |    |     | 2,535           |
| 2.24i    | Injuries due to falls in people aged 65 and over (males/females) - Female                         | 2011/12 | 1,515          | 2,028         | 1,298          |    |     | 3,713           |
| 2.24ii   | Injuries due to falls in people aged 65 and over - aged 65-79                                     | 2011/12 | 668            | 941           | 545            |    |     | 1,726           |
| 2.24iii  | Injuries due to falls in people aged 65 and over - aged 80+                                       | 2011/12 | 4,027          | 4,924         | 2,892          |    |     | 8,965           |