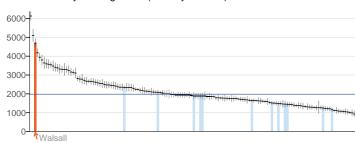

- 3.4 Within appendix 3, all the public health indicators in each domain are listed. The information can also be accessed online at the following location: http://www.phoutcomes.info/
- 3.4 The Public Health England reports on Walsall are presented in a number of ways. The main successes and areas for improvement from the Public Health Outcomes Framework are highlighted in the table below. Many of these indicators shown in the table below will be analysed in more depth with the refresh of the Walsall Joint Strategic Needs Assessment, and the Health and Wellbeing Strategy will be updated for 2014/15.

Table 1 - the Successes and areas for Improvement for Walsall from the Public Health Outcomes Framework Indicators

| Successes in Walsall                                                  | Area for Improvement in Walsall             |  |  |  |
|-----------------------------------------------------------------------|---------------------------------------------|--|--|--|
| Residents Killed or Injured on the Roads                              | % of Children in Poverty                    |  |  |  |
| Violent Crime - Hospital Admissions for                               | % of 16 to 18 Year Olds Not in Education or |  |  |  |
| Violence                                                              | Training                                    |  |  |  |
| Statutory Homelessness - Households in                                | % of Days Lost due to Sickness Absence      |  |  |  |
| Temporary Accommodation                                               |                                             |  |  |  |
| Hospital Admissions caused by unintentional                           | The % of population affected by noise       |  |  |  |
| / deliberate injuries in children and young                           |                                             |  |  |  |
| people                                                                |                                             |  |  |  |
| Successful completion of drug treatment -                             | Breastfeeding initiation / Prevalence       |  |  |  |
| non opiate users                                                      |                                             |  |  |  |
| Cancer Screening Coverage - Breast                                    | Low birth weight of term babies             |  |  |  |
| Cancers                                                               |                                             |  |  |  |
| Cancer Screening Coverage - Cervical                                  | Smoking Status at time of delivery          |  |  |  |
| Cancers                                                               |                                             |  |  |  |
| NHS Health checks – Take up                                           | % Prevalence of Diabetes                    |  |  |  |
| NHS Health checks – Offered                                           | Under 18 Conception Rate                    |  |  |  |
| Childhood Vaccination Coverage Rates                                  | Excess Weight in Children                   |  |  |  |
| Suicide Rates                                                         | % of inactive adults                        |  |  |  |
| Preventable Sight Loss – Age Related Macular Degeneration (>65 Years) | Self Reported Wellbeing – Low Self Esteem   |  |  |  |
| Preventable Sight Loss – Sight Loss                                   | Chlamydia Prevalence Rates                  |  |  |  |
| Certifications                                                        | ornamy dia 1 Tovalonee Ttatee               |  |  |  |
|                                                                       | Infant Mortality Rates                      |  |  |  |
|                                                                       | Premature Mortality from Cardiovascular     |  |  |  |
|                                                                       | Diseases                                    |  |  |  |
|                                                                       | Premature Mortality from Cancer             |  |  |  |
|                                                                       | Premature Mortality from Respiratory        |  |  |  |
|                                                                       | Disease                                     |  |  |  |