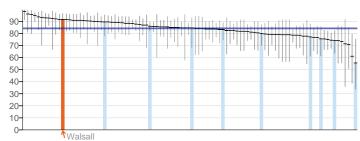

- 3.4 Within appendix 3, all the public health indicators in each domain are listed. The information can also be accessed online at the following location: http://www.phoutcomes.info/
- 3.4 The Public Health England reports on Walsall are presented in a number of ways. The main successes and areas for improvement from the Public Health Outcomes Framework are highlighted in the table below. Many of these indicators shown in the table below will be analysed in more depth with the refresh of the Walsall Joint Strategic Needs Assessment, and the Health and Wellbeing Strategy will be updated for 2014/15.

Table 1 - the Successes and areas for Improvement for Walsall from the Public Health Outcomes Framework Indicators

| Successes in Walsall                                                  | Area for Improvement in Walsall             |  |  |  |
|-----------------------------------------------------------------------|---------------------------------------------|--|--|--|
| Residents Killed or Injured on the Roads                              | % of Children in Poverty                    |  |  |  |
| Violent Crime - Hospital Admissions for                               | % of 16 to 18 Year Olds Not in Education or |  |  |  |
| Violence                                                              | Training                                    |  |  |  |
| Statutory Homelessness - Households in                                | % of Days Lost due to Sickness Absence      |  |  |  |
| Temporary Accommodation                                               |                                             |  |  |  |
| Hospital Admissions caused by unintentional                           | The % of population affected by noise       |  |  |  |
| / deliberate injuries in children and young                           |                                             |  |  |  |
| people                                                                |                                             |  |  |  |
| Successful completion of drug treatment -                             | Breastfeeding initiation / Prevalence       |  |  |  |
| non opiate users                                                      |                                             |  |  |  |
| Cancer Screening Coverage - Breast                                    | Low birth weight of term babies             |  |  |  |
| Cancers                                                               |                                             |  |  |  |
| Cancer Screening Coverage - Cervical                                  | Smoking Status at time of delivery          |  |  |  |
| Cancers                                                               |                                             |  |  |  |
| NHS Health checks – Take up                                           | % Prevalence of Diabetes                    |  |  |  |
| NHS Health checks – Offered                                           | Under 18 Conception Rate                    |  |  |  |
| Childhood Vaccination Coverage Rates                                  | Excess Weight in Children                   |  |  |  |
| Suicide Rates                                                         | % of inactive adults                        |  |  |  |
| Preventable Sight Loss – Age Related Macular Degeneration (>65 Years) | Self Reported Wellbeing – Low Self Esteem   |  |  |  |
| Preventable Sight Loss – Sight Loss                                   | Chlamydia Prevalence Rates                  |  |  |  |
| Certifications                                                        | ornamy dia 1 Tovalonee Ttatee               |  |  |  |
|                                                                       | Infant Mortality Rates                      |  |  |  |
|                                                                       | Premature Mortality from Cardiovascular     |  |  |  |
|                                                                       | Diseases                                    |  |  |  |
|                                                                       | Premature Mortality from Cancer             |  |  |  |
|                                                                       | Premature Mortality from Respiratory        |  |  |  |
|                                                                       | Disease                                     |  |  |  |