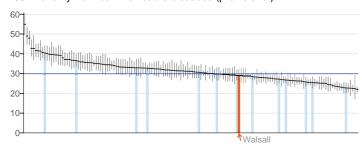

- 3.4 Within appendix 3, all the public health indicators in each domain are listed. The information can also be accessed online at the following location: http://www.phoutcomes.info/
- 3.4 The Public Health England reports on Walsall are presented in a number of ways. The main successes and areas for improvement from the Public Health Outcomes Framework are highlighted in the table below. Many of these indicators shown in the table below will be analysed in more depth with the refresh of the Walsall Joint Strategic Needs Assessment, and the Health and Wellbeing Strategy will be updated for 2014/15.

Table 1 - the Successes and areas for Improvement for Walsall from the Public Health Outcomes Framework Indicators

| Successes in Walsall                                                  | Area for Improvement in Walsall             |  |  |  |
|-----------------------------------------------------------------------|---------------------------------------------|--|--|--|
| Residents Killed or Injured on the Roads                              | % of Children in Poverty                    |  |  |  |
| Violent Crime - Hospital Admissions for                               | % of 16 to 18 Year Olds Not in Education or |  |  |  |
| Violence                                                              | Training                                    |  |  |  |
| Statutory Homelessness - Households in                                | % of Days Lost due to Sickness Absence      |  |  |  |
| Temporary Accommodation                                               |                                             |  |  |  |
| Hospital Admissions caused by unintentional                           | The % of population affected by noise       |  |  |  |
| / deliberate injuries in children and young                           |                                             |  |  |  |
| people                                                                |                                             |  |  |  |
| Successful completion of drug treatment -                             | Breastfeeding initiation / Prevalence       |  |  |  |
| non opiate users                                                      |                                             |  |  |  |
| Cancer Screening Coverage - Breast                                    | Low birth weight of term babies             |  |  |  |
| Cancers                                                               |                                             |  |  |  |
| Cancer Screening Coverage - Cervical                                  | Smoking Status at time of delivery          |  |  |  |
| Cancers                                                               |                                             |  |  |  |
| NHS Health checks – Take up                                           | % Prevalence of Diabetes                    |  |  |  |
| NHS Health checks – Offered                                           | Under 18 Conception Rate                    |  |  |  |
| Childhood Vaccination Coverage Rates                                  | Excess Weight in Children                   |  |  |  |
| Suicide Rates                                                         | % of inactive adults                        |  |  |  |
| Preventable Sight Loss – Age Related Macular Degeneration (>65 Years) | Self Reported Wellbeing – Low Self Esteem   |  |  |  |
| Preventable Sight Loss – Sight Loss                                   | Chlamydia Prevalence Rates                  |  |  |  |
| Certifications                                                        | ornamy dia 1 Tovalonee Ttatee               |  |  |  |
|                                                                       | Infant Mortality Rates                      |  |  |  |
|                                                                       | Premature Mortality from Cardiovascular     |  |  |  |
|                                                                       | Diseases                                    |  |  |  |
|                                                                       | Premature Mortality from Cancer             |  |  |  |
|                                                                       | Premature Mortality from Respiratory        |  |  |  |
|                                                                       | Disease                                     |  |  |  |