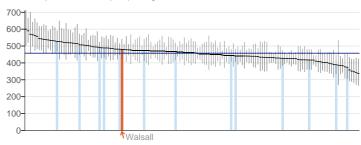

| Healtho | care and premature mortality                                                              | Period    | Local<br>value | Eng.<br>value | Eng.<br>lowest | Range | Eng.<br>highest |
|---------|-------------------------------------------------------------------------------------------|-----------|----------------|---------------|----------------|-------|-----------------|
| 4.01    | Infant mortality                                                                          | 2009 - 11 | 8.02           | 4.29          | 2.28           |       | 8.02            |
| 4.03    | Mortality rate from causes considered preventable (provisional)                           | 2009 - 11 | 162.8          | 146.1         | 100.7          | 0     | 264.2           |
| 4.04i   | Under 75 mortality rate from all cardiovascular diseases (provisional)                    | 2009 - 11 | 73.6           | 60.9          | 39.5           | 0     | 113.3           |
| 4.04ii  | Under 75 mortality rate from cardiovascular diseases considered preventable (provisional) | 2009 - 11 | 50.1           | 40.6          | 23.0           | 0     | 75.1            |
| 4.05i   | Under 75 mortality rate from cancer (provisional)                                         | 2009 - 11 | 120.3          | 108.1         | 84.0           | 0     | 153.2           |
| 4.05ii  | Under 75 mortality rate from cancer considered preventable (provisional)                  | 2009 - 11 | 67.7           | 61.9          | 45.2           | 0     | 98.1            |
| 4.06i   | Under 75 mortality rate from liver disease (provisional)                                  | 2009 - 11 | 16.8           | 14.4          | 8.7            | 0     | 39.3            |
| 4.06ii  | Under 75 mortality rate from liver disease considered preventable (provisional)           | 2009 - 11 | 15.0           | 12.7          | 7.5            | 0     | 37.0            |
| 4.07i   | Under 75 mortality rate from respiratory disease (provisional)                            | 2009 - 11 | 26.9           | 23.4          | 13.7           | O     | 62.0            |
| 4.07ii  | Under 75 mortality rate from respiratory disease considered preventable (provisional)     | 2009 - 11 | 12.9           | 11.6          | 5.3            | 0     | 28.6            |
| 4.08    | Mortality from communicable diseases (provisional)                                        | 2009 - 11 | 29.0           | 29.9          | 22.0           | 0     | 54.9            |
| 4.10    | Suicide rate (provisional)                                                                | 2009 - 11 | 5.3            | 7.9           | 4.3            | •     | 13.9            |
| 4.11    | Emergency readmissions within 30 days of discharge from hospital                          | 2010/11   | 11.7           | 11.8          | 8.1            | •     | 13.8            |
| 4.11    | Emergency readmissions within 30 days of discharge from hospital - Male                   | 2010/11   | 12.7           | 12.1          | 8.6            | 0     | 14.8            |
| 4.11    | Emergency readmissions within 30 days of discharge from hospital - Female                 | 2010/11   | 10.9           | 11.4          | 7.2            | 0     | 13.2            |
| 4.12i   | Preventable sight loss - age related macular degeneration (AMD)                           | 2011/12   | 67.3           | 110.5         | 12.8           | 0     | 225.2           |
| 4.12ii  | Preventable sight loss - glaucoma                                                         | 2011/12   |                | 12.8          | 3.0            |       | 34.5            |
| 4.12iii | Preventable sight loss - diabetic eye disease                                             | 2011/12   |                | 3.8           | 0.9            |       | 15.8            |
| 4.12iv  | Preventable sight loss - sight loss certifications                                        | 2011/12   | 25.2           | 44.5          | 5.1            | 0     | 82.5            |
| 4.14i   | Hip fractures in people aged 65 and over                                                  | 2011/12   | 480.2          | 457.2         | 337.9          | 0     | 599.5           |
| 4.14ii  | Hip fractures in people aged 65 and over - aged 65-79                                     | 2011/12   | 201.9          | 222.2         | 135.7          | 0     | 346.7           |
| 4.14iii | Hip fractures in people aged 65 and over - aged 80+                                       | 2011/12   | 1,732          | 1,515         | 993            | 0     | 2,021           |

4.01- Rate of deaths in infants aged under 1 year per 1,000 live births 4.03- Age-standardised rate of mortality from causes considered preventable per 100,000 population (provisional) 4.04i- Age-standardised rate of mortality from all cardiovascular diseases (including heart disease and stroke) in persons less than 75 years of age per 100,000 population (provisional) 4.04ii- Age-standardised rate of mortality considered preventable from all cardiovascular diseases (incl. heart disease and stroke) in those aged <75 per 100,000 population (provisional) 4.05i- Age-standardised rate of mortality from all cancers in persons less than 75 years of age per 100,000 population (provisional) 4.05i- Age-standardised rate of mortality from all cancers in persons less than 75 years of age per 100,000 population (provisional) standardised rate of mortality considered preventable from all cancers in those aged <75 per 100,000 population (provisional) 4.06i- Age-standardised rate of mortality from liver disease in persons less than 75 years of age per 100,000 population (provisional) 4.06ii- Age-standardised rate of mortality considered preventable from liver disease in those aged <75 per 100,000 population (provisional) 4.07i- Age-standardised rate of mortality from respiratory disease in persons less than 75 years per 100,000 population (provisional) 4.07ii- Age-standardised rate of mortality considered preventable from respiratory disease in those aged <75 per 100,000 population (provisional) 4.08- Age-standardised rate of mortality from communicable diseases per 100,000 population (provisional) 4.10- Age-standardised mortality rate from suicide and injury of undetermined intent per 100,000 population (provisional) 4.11- Indirectly standardised % of emergency admissions to any hospital within 30 days of the previous discharge from hospital 4.11- Indirectly standardised % of emergency admissions to any hospital within 30 days of the previous discharge from hospital 4.11- Indirectly standardised % of emergency admissions to any hospital within 30 days of the previous discharge from hospital 4.12i- Crude rate of sight loss due to age related macular degeneration (AMD) in those aged 65+ per 100,000 population 4.12ii- Crude rate of sight loss due to glaucoma in those aged 40+ per 100,000 population 4.12iii- Crude rate of sight loss due to diabetic eye disease in those aged 12+ per 100,000 population 4.12iv- Crude rate of sight loss certifications per 100,000 population 4.14i- Age-sex standardised rate of emergency admissions for fractured neck of femur in those aged 65+ per 100,000 population 4.14ii- Age-sex standardised rate of emergency admissions for fractured neck of femur in those aged 65-79 per 100,000 population 4.14iii- Age-sex standardised rate of emergency admissions for fractured neck of femur in those aged 80+ per 100,000 population