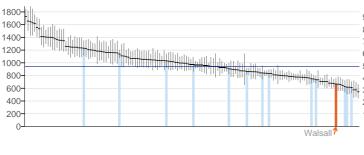

# Spine Charts

| Wider de | eterminants of health                                                                                         | Period                    | Local value | Eng.<br>value | Eng.<br>lowest | Range | Eng.<br>highest |
|----------|---------------------------------------------------------------------------------------------------------------|---------------------------|-------------|---------------|----------------|-------|-----------------|
| 1.01 (   | Children in poverty                                                                                           | 2010                      | 29.5        | 21.1          | 7.4            | 0     | 45.9            |
| 1.03 F   | Pupil absence                                                                                                 | 2011/12                   | 5.17        | 5.11          | 4.30           | 0     | 6.66            |
| 1.04i F  | First time entrants to the youth justice system                                                               | 2012                      | 511         | 537           | 151            |       | 1,427           |
| 1.05     | 16-18 year olds not in education employment or training                                                       | 2012                      | 6.4         | 5.8           | 2.0            | 0     | 10.5            |
|          | Adults with a learning disability who live in stable and appropriate accommodation                            | 2011/12                   | 73.5        | 70.0          | 30.9           | 0     | 93.8            |
|          | Adults in contact with secondary mental health services who live in stable and appropriate accommodation      | 2010/11                   | 62.8        | 66.8          | 1.3            | O     | 92.8            |
|          | Gap in the employment rate between those with a long-<br>erm health condition and the overall employment rate | 2012                      | 4.8         | 7.1           | -5.3           | 0     | 21.7            |
|          | Gap in the employment rate between those with a earning disability and the overall employment rate            | 2011/12                   | 50.8        | 63.2          | 40.2           | 0     | 73.1            |
|          | Sickness absence - The percentage of employees who nad at least one day off in the previous week              | 2009 - 11                 | 2.8         | 2.2           | 0.6            | 0     | 3.5             |
|          | Sickness absence - The percent of working days lost due to sickness absence                                   | 2009 - 11                 | 2.3         | 1.5           | 0.3            | C     | 2.7             |
|          | Killed and seriously injured casualties on England's roads                                                    | 2009 - 11                 | 27.7        | 41.9          | 17.5           | •     | 93.2            |
|          | Violent crime (including sexual violence) - hospital admissions for violence                                  | 2009/10 -<br>11/12        | 59.8        | 67.7          | 9.9            | 0     | 213.5           |
|          | Violent crime (including sexual violence) - violence offences                                                 | 2011/12                   | 13.3        | 13.6          | 4.9            | •     | 32.7            |
|          | Re-offending levels - percentage of offenders who re-<br>offend                                               | 2010                      | 25.8        | 26.8          | 17.3           | 0     | 36.3            |
|          | Re-offending levels - average number of re-offences per offender                                              | 2010                      | 0.76        | 0.77          | 0.41           | 0     | 1.25            |
|          | The percentage of the population affected by noise -<br>Number of complaints about noise                      | 2011/12                   | 12.5        | 7.5           | 2.5            | 0     | 58.4            |
| 1.15i S  | Statutory homelessness - homelessness acceptances                                                             | 2011/12                   | 1.2         | 2.3           | 0.2            | •     | 9.7             |
|          | Statutory homelessness - households in temporary accommodation                                                | 2011/12                   | 0.2         | 2.3           | 0.0            | •     | 32.4            |
| 1.16 (   | Utilisation of outdoor space for exercise/health reasons                                                      | Mar 2009<br>- Feb<br>2012 | 6.0         | 14.0          | 2.2            | •     | 29.1            |
|          | Social Isolation: % of adult social care users who have as much social contact as they would like             | 2011/12                   | 40.2        | 42.3          | 32.2           | 0     | 54.2            |