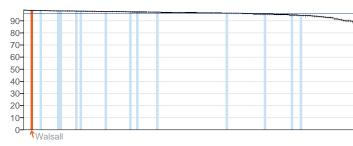

#### Introduction

The Public Health Outcomes Framework Healthy lives, healthy people: Improving outcomes and supporting transparency sets out a vision for public health, desired outcomes and the indicators that will help us understand how well public health is being improved and protected. The framework concentrates on two high-level outcomes to be achieved across the public health system, and groups further indicators into four 'domains' that cover the full spectrum of public health. The outcomes reflect a focus not only on how long people live, but on how well they live at all stages of life.

This profile currently presents data for the first set of indicators at England and upper tier local authority levels, collated by Public Health England.

The profile allows you to:

- Compare your local authority against other authorities in the region
- · Benchmark your local authority against the England value

#### Spine charts

| opinio onario                      |         |
|------------------------------------|---------|
| Wider determinants of health       | Page 2  |
| Health improvement                 | Page 3  |
| Health protection                  | Page 4  |
| Healthcare and premature mortality | Page 5  |
| Tartan Rugs                        |         |
| Wider determinants of health       | Page 6  |
| Health improvement                 | Page 7  |
| Health protection                  | Page 8  |
| Healthcare and premature mortality | Page 9  |
| Summary Charts                     |         |
| Wider determinants of health       | Page 10 |
| Health improvement                 | Page 12 |
| Health protection                  | Page 15 |
| Healthcare and premature mortality | Page 18 |
| Inequalities                       |         |
| Inequalities                       | Page 21 |
|                                    |         |