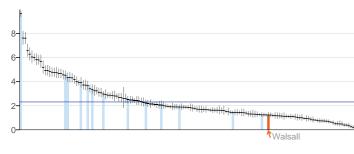

- 3.4 Within appendix 3, all the public health indicators in each domain are listed. The information can also be accessed online at the following location: http://www.phoutcomes.info/
- 3.4 The Public Health England reports on Walsall are presented in a number of ways. The main successes and areas for improvement from the Public Health Outcomes Framework are highlighted in the table below. Many of these indicators shown in the table below will be analysed in more depth with the refresh of the Walsall Joint Strategic Needs Assessment, and the Health and Wellbeing Strategy will be updated for 2014/15.

Table 1 - the Successes and areas for Improvement for Walsall from the Public Health Outcomes Framework Indicators

| Successes in Walsall                                                  | Area for Improvement in Walsall             |  |  |  |
|-----------------------------------------------------------------------|---------------------------------------------|--|--|--|
| Residents Killed or Injured on the Roads                              | % of Children in Poverty                    |  |  |  |
| Violent Crime - Hospital Admissions for                               | % of 16 to 18 Year Olds Not in Education or |  |  |  |
| Violence                                                              | Training                                    |  |  |  |
| Statutory Homelessness - Households in                                | % of Days Lost due to Sickness Absence      |  |  |  |
| Temporary Accommodation                                               |                                             |  |  |  |
| Hospital Admissions caused by unintentional                           | The % of population affected by noise       |  |  |  |
| / deliberate injuries in children and young                           |                                             |  |  |  |
| people                                                                |                                             |  |  |  |
| Successful completion of drug treatment -                             | Breastfeeding initiation / Prevalence       |  |  |  |
| non opiate users                                                      |                                             |  |  |  |
| Cancer Screening Coverage - Breast                                    | Low birth weight of term babies             |  |  |  |
| Cancers                                                               |                                             |  |  |  |
| Cancer Screening Coverage - Cervical                                  | Smoking Status at time of delivery          |  |  |  |
| Cancers                                                               |                                             |  |  |  |
| NHS Health checks – Take up                                           | % Prevalence of Diabetes                    |  |  |  |
| NHS Health checks – Offered                                           | Under 18 Conception Rate                    |  |  |  |
| Childhood Vaccination Coverage Rates                                  | Excess Weight in Children                   |  |  |  |
| Suicide Rates                                                         | % of inactive adults                        |  |  |  |
| Preventable Sight Loss – Age Related Macular Degeneration (>65 Years) | Self Reported Wellbeing – Low Self Esteem   |  |  |  |
| Preventable Sight Loss – Sight Loss                                   | Chlamydia Prevalence Rates                  |  |  |  |
| Certifications                                                        | ornamy dia 1 Tovalonee Ttatee               |  |  |  |
|                                                                       | Infant Mortality Rates                      |  |  |  |
|                                                                       | Premature Mortality from Cardiovascular     |  |  |  |
|                                                                       | Diseases                                    |  |  |  |
|                                                                       | Premature Mortality from Cancer             |  |  |  |
|                                                                       | Premature Mortality from Respiratory        |  |  |  |
|                                                                       | Disease                                     |  |  |  |