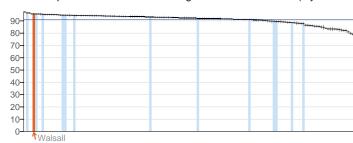

# Walsall

#### Introduction

The Public Health Outcomes Framework Healthy lives, healthy people: Improving outcomes and supporting transparency sets out a vision for public health, desired outcomes and the indicators that will help us understand how well public health is being improved and protected. The framework concentrates on two high-level outcomes to be achieved across the public health system, and groups further indicators into four 'domains' that cover the full spectrum of public health. The outcomes reflect a focus not only on how long people live, but on how well they live at all stages of life.

This profile currently presents data for the first set of indicators at England and upper tier local authority levels, collated by Public Health England.

The profile allows you to:

- Compare your local authority against other authorities in the region
- · Benchmark your local authority against the England value