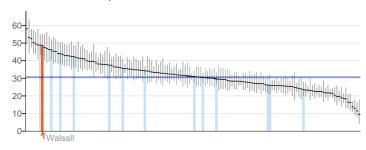

- 3.4 Within appendix 3, all the public health indicators in each domain are listed. The information can also be accessed online at the following location: http://www.phoutcomes.info/
- 3.4 The Public Health England reports on Walsall are presented in a number of ways. The main successes and areas for improvement from the Public Health Outcomes Framework are highlighted in the table below. Many of these indicators shown in the table below will be analysed in more depth with the refresh of the Walsall Joint Strategic Needs Assessment, and the Health and Wellbeing Strategy will be updated for 2014/15.

Table 1 - the Successes and areas for Improvement for Walsall from the Public Health Outcomes Framework Indicators

| Successes in Walsall                                                  | Area for Improvement in Walsall             |  |  |  |
|-----------------------------------------------------------------------|---------------------------------------------|--|--|--|
| Residents Killed or Injured on the Roads                              | % of Children in Poverty                    |  |  |  |
| Violent Crime - Hospital Admissions for                               | % of 16 to 18 Year Olds Not in Education or |  |  |  |
| Violence                                                              | Training                                    |  |  |  |
| Statutory Homelessness - Households in                                | % of Days Lost due to Sickness Absence      |  |  |  |
| Temporary Accommodation                                               |                                             |  |  |  |
| Hospital Admissions caused by unintentional                           | The % of population affected by noise       |  |  |  |
| / deliberate injuries in children and young                           |                                             |  |  |  |
| people                                                                |                                             |  |  |  |
| Successful completion of drug treatment -                             | Breastfeeding initiation / Prevalence       |  |  |  |
| non opiate users                                                      |                                             |  |  |  |
| Cancer Screening Coverage - Breast                                    | Low birth weight of term babies             |  |  |  |
| Cancers                                                               |                                             |  |  |  |
| Cancer Screening Coverage - Cervical                                  | Smoking Status at time of delivery          |  |  |  |
| Cancers                                                               |                                             |  |  |  |
| NHS Health checks – Take up                                           | % Prevalence of Diabetes                    |  |  |  |
| NHS Health checks – Offered                                           | Under 18 Conception Rate                    |  |  |  |
| Childhood Vaccination Coverage Rates                                  | Excess Weight in Children                   |  |  |  |
| Suicide Rates                                                         | % of inactive adults                        |  |  |  |
| Preventable Sight Loss – Age Related Macular Degeneration (>65 Years) | Self Reported Wellbeing – Low Self Esteem   |  |  |  |
| Preventable Sight Loss – Sight Loss                                   | Chlamydia Prevalence Rates                  |  |  |  |
| Certifications                                                        | ornamy dia 1 Tovalonee Ttatee               |  |  |  |
|                                                                       | Infant Mortality Rates                      |  |  |  |
|                                                                       | Premature Mortality from Cardiovascular     |  |  |  |
|                                                                       | Diseases                                    |  |  |  |
|                                                                       | Premature Mortality from Cancer             |  |  |  |
|                                                                       | Premature Mortality from Respiratory        |  |  |  |
|                                                                       | Disease                                     |  |  |  |