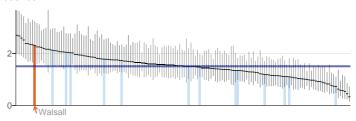

| Healtho | care and premature mortality                                                              | Period    | Local<br>value | Eng.<br>value | Eng.<br>lowest | Range | Eng.<br>highest |
|---------|-------------------------------------------------------------------------------------------|-----------|----------------|---------------|----------------|-------|-----------------|
| 4.01    | Infant mortality                                                                          | 2009 - 11 | 8.02           | 4.29          | 2.28           |       | 8.02            |
| 4.03    | Mortality rate from causes considered preventable (provisional)                           | 2009 - 11 | 162.8          | 146.1         | 100.7          | 0     | 264.2           |
| 4.04i   | Under 75 mortality rate from all cardiovascular diseases (provisional)                    | 2009 - 11 | 73.6           | 60.9          | 39.5           | 0     | 113.3           |
| 4.04ii  | Under 75 mortality rate from cardiovascular diseases considered preventable (provisional) | 2009 - 11 | 50.1           | 40.6          | 23.0           | 0     | 75.1            |
| 4.05i   | Under 75 mortality rate from cancer (provisional)                                         | 2009 - 11 | 120.3          | 108.1         | 84.0           | 0     | 153.2           |
| 4.05ii  | Under 75 mortality rate from cancer considered preventable (provisional)                  | 2009 - 11 | 67.7           | 61.9          | 45.2           | 0     | 98.1            |
| 4.06i   | Under 75 mortality rate from liver disease (provisional)                                  | 2009 - 11 | 16.8           | 14.4          | 8.7            | 0     | 39.3            |
| 4.06ii  | Under 75 mortality rate from liver disease considered preventable (provisional)           | 2009 - 11 | 15.0           | 12.7          | 7.5            | 0     | 37.0            |
| 4.07i   | Under 75 mortality rate from respiratory disease (provisional)                            | 2009 - 11 | 26.9           | 23.4          | 13.7           | O     | 62.0            |
| 4.07ii  | Under 75 mortality rate from respiratory disease considered preventable (provisional)     | 2009 - 11 | 12.9           | 11.6          | 5.3            | 0     | 28.6            |
| 4.08    | Mortality from communicable diseases (provisional)                                        | 2009 - 11 | 29.0           | 29.9          | 22.0           | 0     | 54.9            |
| 4.10    | Suicide rate (provisional)                                                                | 2009 - 11 | 5.3            | 7.9           | 4.3            | •     | 13.9            |
| 4.11    | Emergency readmissions within 30 days of discharge from hospital                          | 2010/11   | 11.7           | 11.8          | 8.1            | •     | 13.8            |
| 4.11    | Emergency readmissions within 30 days of discharge from hospital - Male                   | 2010/11   | 12.7           | 12.1          | 8.6            | 0     | 14.8            |
| 4.11    | Emergency readmissions within 30 days of discharge from hospital - Female                 | 2010/11   | 10.9           | 11.4          | 7.2            | 0     | 13.2            |
| 4.12i   | Preventable sight loss - age related macular degeneration (AMD)                           | 2011/12   | 67.3           | 110.5         | 12.8           | 0     | 225.2           |
| 4.12ii  | Preventable sight loss - glaucoma                                                         | 2011/12   |                | 12.8          | 3.0            |       | 34.5            |
| 4.12iii | Preventable sight loss - diabetic eye disease                                             | 2011/12   |                | 3.8           | 0.9            |       | 15.8            |
| 4.12iv  | Preventable sight loss - sight loss certifications                                        | 2011/12   | 25.2           | 44.5          | 5.1            | 0     | 82.5            |
| 4.14i   | Hip fractures in people aged 65 and over                                                  | 2011/12   | 480.2          | 457.2         | 337.9          | 0     | 599.5           |
| 4.14ii  | Hip fractures in people aged 65 and over - aged 65-79                                     | 2011/12   | 201.9          | 222.2         | 135.7          | 0     | 346.7           |
| 4.14iii | Hip fractures in people aged 65 and over - aged 80+                                       | 2011/12   | 1,732          | 1,515         | 993            | 0     | 2,021           |