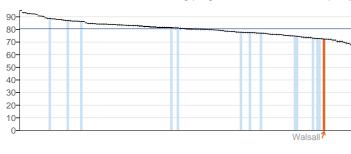

| Health i | mprovement                                                                                        | Period  | Local<br>value | Eng.<br>value | Eng.<br>lowest | Ra | nge | Eng.<br>highest |
|----------|---------------------------------------------------------------------------------------------------|---------|----------------|---------------|----------------|----|-----|-----------------|
| 2.01     | Low birth weight of term babies                                                                   | 2010    | 4.15           | 2.85          | 1.75           |    | 0   | 7.79            |
| 2.02i    | Breastfeeding - Breastfeeding initiation                                                          | 2011/12 | 61.0           | 74.0          | 41.8           | •  |     | 94.3            |
| 2.02ii   | Breastfeeding - Breastfeeding prevalence at 6-8 weeks after birth                                 | 2011/12 | 35.7           | 47.2          | 19.7           | •  |     | 82.8            |
| 2.03     | Smoking status at time of delivery                                                                | 2011/12 | 18.9           | 13.2          | 2.9            |    | 0   | 29.7            |
| 2.04     | Under 18 conceptions                                                                              | 2011    | 48.5           | 30.7          | 9.4            |    | 0   | 58.1            |
| 2.06i    | Excess weight in 4-5 and 10-11 year olds - 4-5 year olds                                          | 2011/12 | 24.1           | 22.6          | 16.1           |    | 0   | 30.0            |
| 2.06ii   | Excess weight in 4-5 and 10-11 year olds - 10-11 year olds                                        | 2011/12 | 37.5           | 33.9          | 26.6           |    | 0   | 42.8            |
| 2.07i    | Hospital admissions caused by unintentional and deliberate injuries in children (aged 0-14 years) | 2011/12 | 82.7           | 118.2         | 68.7           | •  |     | 211.4           |
| 2.07ii   | Hospital admissions caused by unintentional and deliberate injuries in young people (aged 15-24)  | 2011/12 | 114.5          | 144.7         | 71.6           |    |     | 278.7           |
| 2.08     | Emotional well-being of looked after children                                                     | 2011/12 | 13.7           | 13.8          | 9.5            | C  |     | 20.1            |
| 2.13i    | Percentage of physically active and inactive adults - active adults                               | 2012    | 50.5           | 56.0          | 43.8           | •  |     | 68.5            |
| 2.13ii   | Percentage of active and inactive adults - inactive adults                                        | 2012    | 33.4           | 28.5          | 18.2           |    | 0   | 40.2            |
| 2.14     | Smoking prevalence - adults (over 18s)                                                            | 2011/12 | 22.7           | 20.0          | 13.2           |    | 0   | 29.3            |
| 2.15i    | Successful completion of drug treatment - opiate users                                            | 2011    | 8.3            | 8.6           | 4.3            | C  |     | 19.9            |
| 2.15ii   | Successful completion of drug treatment - non-opiate users                                        | 2011    | 51.3           | 39.5          | 19.7           |    | 0   | 69.0            |
| 2.17     | Recorded diabetes                                                                                 | 2011/12 | 8.02           | 5.76          | 3.60           |    | 0   | 8.02            |
| 2.20i    | Cancer screening coverage - breast cancer                                                         | 2012    | 75.3           | 76.9          | 59.4           | •  |     | 85.1            |
| 2.20ii   | Cancer screening coverage - cervical cancer                                                       | 2012    | 74.8           | 75.3          | 60.3           |    | )   | 81.4            |
| 2.21vii  | Access to non-cancer screening programmes - diabetic retinopathy                                  | 2011/12 | 72.4           | 80.9          | 66.7           | •  |     | 95.0            |
| 2.22i    | Take up of NHS Health Check Programme by those eligible - health check offered                    | 2012/13 | 25.1           | 16.5          | 0.7            |    | 0   | 42.5            |
| 2.22ii   | Take up of NHS Health Check programme by those eligible - health check take up                    | 2012/13 | 58.8           | 49.1          | 7.7            |    | 0   | 100.0           |
| 2.23i    | Self-reported well-being - people with a low satisfaction score                                   | 2011/12 | 30.5           | 24.3          | 14.6           |    | 0   | 30.5            |
| 2.23ii   | Self-reported well-being - people with a low worthwhile score                                     | 2011/12 | 25.2           | 20.1          | 12.8           |    | 0   | 25.4            |
| 2.23iii  | Self-reported well-being - people with a low happiness score                                      | 2011/12 | 33.5           | 29.0          | 19.2           |    | 0   | 36.6            |
| 2.23iv   | Self-reported well-being - people with a high anxiety score                                       | 2011/12 | 38.5           | 40.1          | 34.4           | 0  |     | 48.3            |
| 2.24i    | Injuries due to falls in people aged 65 and over (Persons)                                        | 2011/12 | 1,278          | 1,665         | 1,070          | •  |     | 2,985           |
| 2.24i    | Injuries due to falls in people aged 65 and over (males/females) - Male                           | 2011/12 | 1,042          | 1,302         | 704            |    |     | 2,535           |
| 2.24i    | Injuries due to falls in people aged 65 and over (males/females) - Female                         | 2011/12 | 1,515          | 2,028         | 1,298          |    |     | 3,713           |
| 2.24ii   | Injuries due to falls in people aged 65 and over - aged 65-79                                     | 2011/12 | 668            | 941           | 545            |    |     | 1,726           |
| 2.24iii  | Injuries due to falls in people aged 65 and over - aged 80+                                       | 2011/12 | 4,027          | 4,924         | 2,892          |    |     | 8,965           |