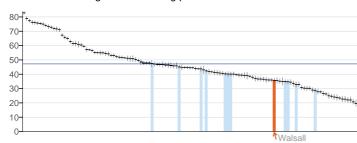

- 3.4 Within appendix 3, all the public health indicators in each domain are listed. The information can also be accessed online at the following location: http://www.phoutcomes.info/
- 3.4 The Public Health England reports on Walsall are presented in a number of ways. The main successes and areas for improvement from the Public Health Outcomes Framework are highlighted in the table below. Many of these indicators shown in the table below will be analysed in more depth with the refresh of the Walsall Joint Strategic Needs Assessment, and the Health and Wellbeing Strategy will be updated for 2014/15.

Table 1 - the Successes and areas for Improvement for Walsall from the Public Health Outcomes Framework Indicators

| Successes in Walsall                                                  | Area for Improvement in Walsall             |  |  |  |
|-----------------------------------------------------------------------|---------------------------------------------|--|--|--|
| Residents Killed or Injured on the Roads                              | % of Children in Poverty                    |  |  |  |
| Violent Crime - Hospital Admissions for                               | % of 16 to 18 Year Olds Not in Education or |  |  |  |
| Violence                                                              | Training                                    |  |  |  |
| Statutory Homelessness - Households in                                | % of Days Lost due to Sickness Absence      |  |  |  |
| Temporary Accommodation                                               |                                             |  |  |  |
| Hospital Admissions caused by unintentional                           | The % of population affected by noise       |  |  |  |
| / deliberate injuries in children and young                           |                                             |  |  |  |
| people                                                                |                                             |  |  |  |
| Successful completion of drug treatment -                             | Breastfeeding initiation / Prevalence       |  |  |  |
| non opiate users                                                      |                                             |  |  |  |
| Cancer Screening Coverage - Breast                                    | Low birth weight of term babies             |  |  |  |
| Cancers                                                               |                                             |  |  |  |
| Cancer Screening Coverage - Cervical                                  | Smoking Status at time of delivery          |  |  |  |
| Cancers                                                               |                                             |  |  |  |
| NHS Health checks – Take up                                           | % Prevalence of Diabetes                    |  |  |  |
| NHS Health checks – Offered                                           | Under 18 Conception Rate                    |  |  |  |
| Childhood Vaccination Coverage Rates                                  | Excess Weight in Children                   |  |  |  |
| Suicide Rates                                                         | % of inactive adults                        |  |  |  |
| Preventable Sight Loss – Age Related Macular Degeneration (>65 Years) | Self Reported Wellbeing – Low Self Esteem   |  |  |  |
| Preventable Sight Loss – Sight Loss                                   | Chlamydia Prevalence Rates                  |  |  |  |
| Certifications                                                        | ornamy dia 1 Tovalonee Ttatee               |  |  |  |
|                                                                       | Infant Mortality Rates                      |  |  |  |
|                                                                       | Premature Mortality from Cardiovascular     |  |  |  |
|                                                                       | Diseases                                    |  |  |  |
|                                                                       | Premature Mortality from Cancer             |  |  |  |
|                                                                       | Premature Mortality from Respiratory        |  |  |  |
|                                                                       | Disease                                     |  |  |  |