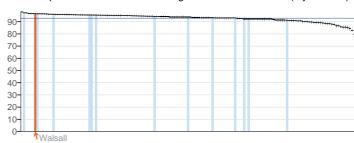

# Walsall

#### Introduction

The Public Health Outcomes Framework Healthy lives, healthy people: Improving outcomes and supporting transparency sets out a vision for public health, desired outcomes and the indicators that will help us understand how well public health is being improved and protected. The framework concentrates on two high-level outcomes to be achieved across the public health system, and groups further indicators into four 'domains' that cover the full spectrum of public health. The outcomes reflect a focus not only on how long people live, but on how well they live at all stages of life.

This profile currently presents data for the first set of indicators at England and upper tier local authority levels, collated by Public Health England.

The profile allows you to:

- Compare your local authority against other authorities in the region
- · Benchmark your local authority against the England value