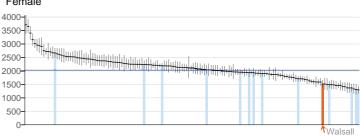

| Health i | mprovement                                                                                        | Period  | Local<br>value | Eng.<br>value | Eng.<br>lowest | Ra | nge | Eng.<br>highest |
|----------|---------------------------------------------------------------------------------------------------|---------|----------------|---------------|----------------|----|-----|-----------------|
| 2.01     | Low birth weight of term babies                                                                   | 2010    | 4.15           | 2.85          | 1.75           |    | 0   | 7.79            |
| 2.02i    | Breastfeeding - Breastfeeding initiation                                                          | 2011/12 | 61.0           | 74.0          | 41.8           | •  |     | 94.3            |
| 2.02ii   | Breastfeeding - Breastfeeding prevalence at 6-8 weeks after birth                                 | 2011/12 | 35.7           | 47.2          | 19.7           | •  |     | 82.8            |
| 2.03     | Smoking status at time of delivery                                                                | 2011/12 | 18.9           | 13.2          | 2.9            |    | 0   | 29.7            |
| 2.04     | Under 18 conceptions                                                                              | 2011    | 48.5           | 30.7          | 9.4            |    | 0   | 58.1            |
| 2.06i    | Excess weight in 4-5 and 10-11 year olds - 4-5 year olds                                          | 2011/12 | 24.1           | 22.6          | 16.1           |    | 0   | 30.0            |
| 2.06ii   | Excess weight in 4-5 and 10-11 year olds - 10-11 year olds                                        | 2011/12 | 37.5           | 33.9          | 26.6           |    | 0   | 42.8            |
| 2.07i    | Hospital admissions caused by unintentional and deliberate injuries in children (aged 0-14 years) | 2011/12 | 82.7           | 118.2         | 68.7           | •  |     | 211.4           |
| 2.07ii   | Hospital admissions caused by unintentional and deliberate injuries in young people (aged 15-24)  | 2011/12 | 114.5          | 144.7         | 71.6           |    |     | 278.7           |
| 2.08     | Emotional well-being of looked after children                                                     | 2011/12 | 13.7           | 13.8          | 9.5            | C  |     | 20.1            |
| 2.13i    | Percentage of physically active and inactive adults - active adults                               | 2012    | 50.5           | 56.0          | 43.8           | •  |     | 68.5            |
| 2.13ii   | Percentage of active and inactive adults - inactive adults                                        | 2012    | 33.4           | 28.5          | 18.2           |    | 0   | 40.2            |
| 2.14     | Smoking prevalence - adults (over 18s)                                                            | 2011/12 | 22.7           | 20.0          | 13.2           |    | 0   | 29.3            |
| 2.15i    | Successful completion of drug treatment - opiate users                                            | 2011    | 8.3            | 8.6           | 4.3            | C  |     | 19.9            |
| 2.15ii   | Successful completion of drug treatment - non-opiate users                                        | 2011    | 51.3           | 39.5          | 19.7           |    | 0   | 69.0            |
| 2.17     | Recorded diabetes                                                                                 | 2011/12 | 8.02           | 5.76          | 3.60           |    | 0   | 8.02            |
| 2.20i    | Cancer screening coverage - breast cancer                                                         | 2012    | 75.3           | 76.9          | 59.4           | •  |     | 85.1            |
| 2.20ii   | Cancer screening coverage - cervical cancer                                                       | 2012    | 74.8           | 75.3          | 60.3           |    | )   | 81.4            |
| 2.21vii  | Access to non-cancer screening programmes - diabetic retinopathy                                  | 2011/12 | 72.4           | 80.9          | 66.7           | •  |     | 95.0            |
| 2.22i    | Take up of NHS Health Check Programme by those eligible - health check offered                    | 2012/13 | 25.1           | 16.5          | 0.7            |    | 0   | 42.5            |
| 2.22ii   | Take up of NHS Health Check programme by those eligible - health check take up                    | 2012/13 | 58.8           | 49.1          | 7.7            |    | 0   | 100.0           |
| 2.23i    | Self-reported well-being - people with a low satisfaction score                                   | 2011/12 | 30.5           | 24.3          | 14.6           |    | 0   | 30.5            |
| 2.23ii   | Self-reported well-being - people with a low worthwhile score                                     | 2011/12 | 25.2           | 20.1          | 12.8           |    | 0   | 25.4            |
| 2.23iii  | Self-reported well-being - people with a low happiness score                                      | 2011/12 | 33.5           | 29.0          | 19.2           |    | 0   | 36.6            |
| 2.23iv   | Self-reported well-being - people with a high anxiety score                                       | 2011/12 | 38.5           | 40.1          | 34.4           | 0  |     | 48.3            |
| 2.24i    | Injuries due to falls in people aged 65 and over (Persons)                                        | 2011/12 | 1,278          | 1,665         | 1,070          | •  |     | 2,985           |
| 2.24i    | Injuries due to falls in people aged 65 and over (males/females) - Male                           | 2011/12 | 1,042          | 1,302         | 704            |    |     | 2,535           |
| 2.24i    | Injuries due to falls in people aged 65 and over (males/females) - Female                         | 2011/12 | 1,515          | 2,028         | 1,298          |    |     | 3,713           |
| 2.24ii   | Injuries due to falls in people aged 65 and over - aged 65-79                                     | 2011/12 | 668            | 941           | 545            |    |     | 1,726           |
| 2.24iii  | Injuries due to falls in people aged 65 and over - aged 80+                                       | 2011/12 | 4,027          | 4,924         | 2,892          |    |     | 8,965           |