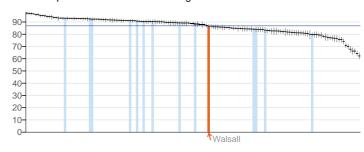

# Walsall

#### Introduction

The Public Health Outcomes Framework Healthy lives, healthy people: Improving outcomes and supporting transparency sets out a vision for public health, desired outcomes and the indicators that will help us understand how well public health is being improved and protected. The framework concentrates on two high-level outcomes to be achieved across the public health system, and groups further indicators into four 'domains' that cover the full spectrum of public health. The outcomes reflect a focus not only on how long people live, but on how well they live at all stages of life.

This profile currently presents data for the first set of indicators at England and upper tier local authority levels, collated by Public Health England.

The profile allows you to:

- Compare your local authority against other authorities in the region
- · Benchmark your local authority against the England value