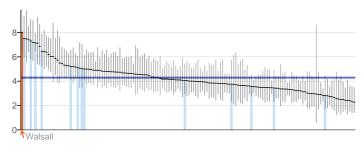

- 3.4 Within appendix 3, all the public health indicators in each domain are listed. The information can also be accessed online at the following location: http://www.phoutcomes.info/
- 3.4 The Public Health England reports on Walsall are presented in a number of ways. The main successes and areas for improvement from the Public Health Outcomes Framework are highlighted in the table below. Many of these indicators shown in the table below will be analysed in more depth with the refresh of the Walsall Joint Strategic Needs Assessment, and the Health and Wellbeing Strategy will be updated for 2014/15.

Table 1 - the Successes and areas for Improvement for Walsall from the Public Health Outcomes Framework Indicators

| Successes in Walsall                                                  | Area for Improvement in Walsall             |  |  |  |
|-----------------------------------------------------------------------|---------------------------------------------|--|--|--|
| Residents Killed or Injured on the Roads                              | % of Children in Poverty                    |  |  |  |
| Violent Crime - Hospital Admissions for                               | % of 16 to 18 Year Olds Not in Education or |  |  |  |
| Violence                                                              | Training                                    |  |  |  |
| Statutory Homelessness - Households in                                | % of Days Lost due to Sickness Absence      |  |  |  |
| Temporary Accommodation                                               |                                             |  |  |  |
| Hospital Admissions caused by unintentional                           | The % of population affected by noise       |  |  |  |
| / deliberate injuries in children and young                           |                                             |  |  |  |
| people                                                                |                                             |  |  |  |
| Successful completion of drug treatment -                             | Breastfeeding initiation / Prevalence       |  |  |  |
| non opiate users                                                      |                                             |  |  |  |
| Cancer Screening Coverage - Breast                                    | Low birth weight of term babies             |  |  |  |
| Cancers                                                               |                                             |  |  |  |
| Cancer Screening Coverage - Cervical                                  | Smoking Status at time of delivery          |  |  |  |
| Cancers                                                               |                                             |  |  |  |
| NHS Health checks – Take up                                           | % Prevalence of Diabetes                    |  |  |  |
| NHS Health checks – Offered                                           | Under 18 Conception Rate                    |  |  |  |
| Childhood Vaccination Coverage Rates                                  | Excess Weight in Children                   |  |  |  |
| Suicide Rates                                                         | % of inactive adults                        |  |  |  |
| Preventable Sight Loss – Age Related Macular Degeneration (>65 Years) | Self Reported Wellbeing – Low Self Esteem   |  |  |  |
| Preventable Sight Loss – Sight Loss                                   | Chlamydia Prevalence Rates                  |  |  |  |
| Certifications                                                        | ornamy dia 1 Tovalonee Ttatee               |  |  |  |
|                                                                       | Infant Mortality Rates                      |  |  |  |
|                                                                       | Premature Mortality from Cardiovascular     |  |  |  |
|                                                                       | Diseases                                    |  |  |  |
|                                                                       | Premature Mortality from Cancer             |  |  |  |
|                                                                       | Premature Mortality from Respiratory        |  |  |  |
|                                                                       | Disease                                     |  |  |  |

| Health : | protection                                                                                | Period    | Local<br>value | Eng.<br>value | Eng.<br>lowest | Range    | Eng.<br>highest |
|----------|-------------------------------------------------------------------------------------------|-----------|----------------|---------------|----------------|----------|-----------------|
| 3.01     | Fraction of mortality attributable to particulate air pollution                           | 2010      | 6.40           | 5.60          | 3.60           | 0        | 8.30            |
| 3.02i    | Chlamydia diagnoses (15-24 year olds) - Old NCSP data                                     | 2011      | 2,484          | 2,125         | 783            | 0        | 5,995           |
| 3.02ii   | Chlamydia diagnoses (15-24 year olds) - CTAD                                              | 2012      | 4,696          | 1,979         | 703            | 0        | 6,132           |
| 3.03i    | Population vaccination coverage - Hepatitis B (1 year old)                                | 2011/12   | 86             | -             | 9              |          | 100             |
| 3.03i    | Population vaccination coverage - Hepatitis B (2 years old)                               | 2011/12   | 100.0          | -             | 2.6            |          | 100.0           |
| 3.03iii  | Population vaccination coverage - Dtap / IPV / Hib (1 year old)                           | 2011/12   | 98.0           | 94.7          | 84.9           | 0        | 98.8            |
| 3.03iii  | Population vaccination coverage - Dtap / IPV / Hib (2 years old)                          | 2011/12   | 98.6           | 96.1          | 85.7           | 0        | 98.8            |
| 3.03iv   | Population vaccination coverage - MenC                                                    | 2011/12   | 97.8           | 93.9          | 81.4           | 0        | 98.6            |
| 3.03v    | Population vaccination coverage - PCV                                                     | 2011/12   | 97.9           | 94.2          | 83.8           | 0        | 98.6            |
| 3.03vi   | Population vaccination coverage - Hib / MenC booster (2 years old)                        | 2011/12   | 96.3           | 92.3          | 75.7           | 0        | 97.3            |
| 3.03vi   | Population vaccination coverage - Hib / Men C booster (5 years)                           | 2011/12   | 95.6           | 88.6          | 0.0            | O        | 97.6            |
| 3.03vii  | Population vaccination coverage - PCV booster                                             | 2011/12   | 96.5           | 91.5          | 74.7           | 0        | 97.0            |
| 3.03viii | Population vaccination coverage - MMR for one dose (2 years old)                          | 2011/12   | 95.6           | 91.2          | 78.7           | 0        | 97.2            |
| 3.03ix   | Population vaccination coverage - MMR for one dose (5 years old)                          | 2011/12   | 96.5           | 92.9          | 79.8           | 0        | 98.0            |
| 3.03x    | Population vaccination coverage - MMR for two doses (5 years old)                         | 2011/12   | 93.7           | 86.0          | 69.7           | 0        | 95.3            |
| 3.03xii  | Population vaccination coverage - HPV                                                     | 2011/12   | 86.8           | 86.8          | 62.3           | <b>•</b> | 97.2            |
| 3.03xiii | Population vaccination coverage - PPV                                                     | 2011/12   | 64.5           | 68.3          | 52.8           |          | 76.6            |
| 3.03xiv  | Population vaccination coverage - Flu (aged 65+)                                          | 2011/12   | 72.3           | 74.0          | 64.8           | •        | 81.5            |
| 3.03xv   | Population vaccination coverage - Flu (at risk individuals)                               | 2011/12   | 50.0           | 51.6          | 43.4           | 0        | 66.3            |
| 3.04     | People presenting with HIV at a late stage of infection                                   | 2009 - 11 | 59.6           | 50.0          | 0.0            | 0        | 75.0            |
| 3.05i    | Treatment completion for TB                                                               | 2011      | 91.7           | 84.3          | 55.6           | 0        | 98.3            |
| 3.05ii   | Treatment completion for TB - TB incidence                                                | 2009 - 11 | 21.0           | 15.4          | 1.1            | О        | 137.0           |
| 3.06     | Public sector organisations with a board approved sustainable development management plan | 2011/12   | 86             | 84            | 20             | 0        | 100             |

3.01- Fraction of all-cause adult mortality attributable to long-term exposure to current levels of anthropogenic particulate air pollution 3.02i- Crude rate of chlamydia diagnoses per 100,000 young adults aged 15-24 using CTAD data 3.03i-% of eligible children who received 4 doses of Hepatitis B vaccine at any time by their 1st birthday 3.03i-% of eligible children who received 4 doses of Hepatitis B vaccine at any time by their 2nd birthday 3.03ii-% of eligible children who received 3 doses of Dtap / IPV / Hib vaccine at any time by their 1st birthday 3.03iii-% of eligible children who received 3 doses of Dtap / IPV / Hib vaccine at any time by their 1st birthday 3.03iii-% of eligible children who received 3 doses of Dtap / IPV / Hib vaccine at any time by their 1st birthday 3.03vi-% of eligible children who have received the completed course of Men C vaccine by their 1st birthday 3.03vi-% of eligible children who have received one booster dose of Hib/Men C vaccine by their 2nd birthday 3.03vi-% of eligible children who have received one booster dose of PCV vaccine by their 2nd birthday 3.03vii-% of eligible children who have received one dose of MMR vaccine on or after their 1st birthday and anytime up to their 2nd birthday 3.03ix-% of eligible children who have received one dose of MMR vaccine on or after their 1st birthday and at any time up to their 5th birthday 3.03xi-% of eligible children who have received the PPV vaccine 3.03xii-% of eligible adults aged 65+ who have received the PPV vaccine 3.03xiv-% of eligible adults aged 65+ who have received the flu vaccine 3.03xiv-% of eligible adults aged 65+ who have received the flu vaccine 3.04-% of adults (aged 15+) newly diagnosed with HIV with a CD4 count <350 cells per mm<sup>3.05ii- Rate of reported new cases of TB per year per 100,000 population 3.06-% of NHS organisations with a board approved sustainable development management plan