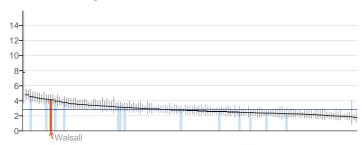

- 3.4 Within appendix 3, all the public health indicators in each domain are listed. The information can also be accessed online at the following location: http://www.phoutcomes.info/
- 3.4 The Public Health England reports on Walsall are presented in a number of ways. The main successes and areas for improvement from the Public Health Outcomes Framework are highlighted in the table below. Many of these indicators shown in the table below will be analysed in more depth with the refresh of the Walsall Joint Strategic Needs Assessment, and the Health and Wellbeing Strategy will be updated for 2014/15.

Table 1 - the Successes and areas for Improvement for Walsall from the Public Health Outcomes Framework Indicators

| Successes in Walsall                                                  | Area for Improvement in Walsall             |  |  |  |
|-----------------------------------------------------------------------|---------------------------------------------|--|--|--|
| Residents Killed or Injured on the Roads                              | % of Children in Poverty                    |  |  |  |
| Violent Crime - Hospital Admissions for                               | % of 16 to 18 Year Olds Not in Education or |  |  |  |
| Violence                                                              | Training                                    |  |  |  |
| Statutory Homelessness - Households in                                | % of Days Lost due to Sickness Absence      |  |  |  |
| Temporary Accommodation                                               |                                             |  |  |  |
| Hospital Admissions caused by unintentional                           | The % of population affected by noise       |  |  |  |
| / deliberate injuries in children and young                           |                                             |  |  |  |
| people                                                                |                                             |  |  |  |
| Successful completion of drug treatment -                             | Breastfeeding initiation / Prevalence       |  |  |  |
| non opiate users                                                      |                                             |  |  |  |
| Cancer Screening Coverage - Breast                                    | Low birth weight of term babies             |  |  |  |
| Cancers                                                               |                                             |  |  |  |
| Cancer Screening Coverage - Cervical                                  | Smoking Status at time of delivery          |  |  |  |
| Cancers                                                               |                                             |  |  |  |
| NHS Health checks – Take up                                           | % Prevalence of Diabetes                    |  |  |  |
| NHS Health checks – Offered                                           | Under 18 Conception Rate                    |  |  |  |
| Childhood Vaccination Coverage Rates                                  | Excess Weight in Children                   |  |  |  |
| Suicide Rates                                                         | % of inactive adults                        |  |  |  |
| Preventable Sight Loss – Age Related Macular Degeneration (>65 Years) | Self Reported Wellbeing – Low Self Esteem   |  |  |  |
| Preventable Sight Loss – Sight Loss                                   | Chlamydia Prevalence Rates                  |  |  |  |
| Certifications                                                        | ornamy dia 1 Tovalonee Ttatee               |  |  |  |
|                                                                       | Infant Mortality Rates                      |  |  |  |
|                                                                       | Premature Mortality from Cardiovascular     |  |  |  |
|                                                                       | Diseases                                    |  |  |  |
|                                                                       | Premature Mortality from Cancer             |  |  |  |
|                                                                       | Premature Mortality from Respiratory        |  |  |  |
|                                                                       | Disease                                     |  |  |  |