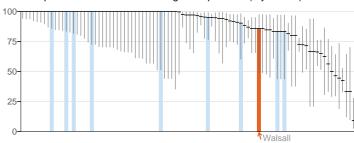

- 3.4 Within appendix 3, all the public health indicators in each domain are listed. The information can also be accessed online at the following location: http://www.phoutcomes.info/
- 3.4 The Public Health England reports on Walsall are presented in a number of ways. The main successes and areas for improvement from the Public Health Outcomes Framework are highlighted in the table below. Many of these indicators shown in the table below will be analysed in more depth with the refresh of the Walsall Joint Strategic Needs Assessment, and the Health and Wellbeing Strategy will be updated for 2014/15.

Table 1 - the Successes and areas for Improvement for Walsall from the Public Health Outcomes Framework Indicators

| Successes in Walsall                                                  | Area for Improvement in Walsall             |  |  |  |
|-----------------------------------------------------------------------|---------------------------------------------|--|--|--|
| Residents Killed or Injured on the Roads                              | % of Children in Poverty                    |  |  |  |
| Violent Crime - Hospital Admissions for                               | % of 16 to 18 Year Olds Not in Education or |  |  |  |
| Violence                                                              | Training                                    |  |  |  |
| Statutory Homelessness - Households in                                | % of Days Lost due to Sickness Absence      |  |  |  |
| Temporary Accommodation                                               |                                             |  |  |  |
| Hospital Admissions caused by unintentional                           | The % of population affected by noise       |  |  |  |
| / deliberate injuries in children and young                           |                                             |  |  |  |
| people                                                                |                                             |  |  |  |
| Successful completion of drug treatment -                             | Breastfeeding initiation / Prevalence       |  |  |  |
| non opiate users                                                      |                                             |  |  |  |
| Cancer Screening Coverage - Breast                                    | Low birth weight of term babies             |  |  |  |
| Cancers                                                               |                                             |  |  |  |
| Cancer Screening Coverage - Cervical                                  | Smoking Status at time of delivery          |  |  |  |
| Cancers                                                               |                                             |  |  |  |
| NHS Health checks – Take up                                           | % Prevalence of Diabetes                    |  |  |  |
| NHS Health checks – Offered                                           | Under 18 Conception Rate                    |  |  |  |
| Childhood Vaccination Coverage Rates                                  | Excess Weight in Children                   |  |  |  |
| Suicide Rates                                                         | % of inactive adults                        |  |  |  |
| Preventable Sight Loss – Age Related Macular Degeneration (>65 Years) | Self Reported Wellbeing – Low Self Esteem   |  |  |  |
| Preventable Sight Loss – Sight Loss                                   | Chlamydia Prevalence Rates                  |  |  |  |
| Certifications                                                        | ornamy dia 1 Tovalonee Ttatee               |  |  |  |
|                                                                       | Infant Mortality Rates                      |  |  |  |
|                                                                       | Premature Mortality from Cardiovascular     |  |  |  |
|                                                                       | Diseases                                    |  |  |  |
|                                                                       | Premature Mortality from Cancer             |  |  |  |
|                                                                       | Premature Mortality from Respiratory        |  |  |  |
|                                                                       | Disease                                     |  |  |  |