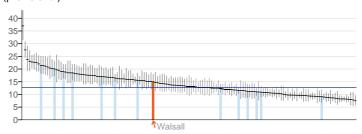

| Healtho | care and premature mortality                                                              | Period    | Local<br>value | Eng.<br>value | Eng.<br>lowest | Range | Eng.<br>highest |
|---------|-------------------------------------------------------------------------------------------|-----------|----------------|---------------|----------------|-------|-----------------|
| 4.01    | Infant mortality                                                                          | 2009 - 11 | 8.02           | 4.29          | 2.28           |       | 8.02            |
| 4.03    | Mortality rate from causes considered preventable (provisional)                           | 2009 - 11 | 162.8          | 146.1         | 100.7          | 0     | 264.2           |
| 4.04i   | Under 75 mortality rate from all cardiovascular diseases (provisional)                    | 2009 - 11 | 73.6           | 60.9          | 39.5           | 0     | 113.3           |
| 4.04ii  | Under 75 mortality rate from cardiovascular diseases considered preventable (provisional) | 2009 - 11 | 50.1           | 40.6          | 23.0           | 0     | 75.1            |
| 4.05i   | Under 75 mortality rate from cancer (provisional)                                         | 2009 - 11 | 120.3          | 108.1         | 84.0           | 0     | 153.2           |
| 4.05ii  | Under 75 mortality rate from cancer considered preventable (provisional)                  | 2009 - 11 | 67.7           | 61.9          | 45.2           | 0     | 98.1            |
| 4.06i   | Under 75 mortality rate from liver disease (provisional)                                  | 2009 - 11 | 16.8           | 14.4          | 8.7            | 0     | 39.3            |
| 4.06ii  | Under 75 mortality rate from liver disease considered preventable (provisional)           | 2009 - 11 | 15.0           | 12.7          | 7.5            | 0     | 37.0            |
| 4.07i   | Under 75 mortality rate from respiratory disease (provisional)                            | 2009 - 11 | 26.9           | 23.4          | 13.7           | O     | 62.0            |
| 4.07ii  | Under 75 mortality rate from respiratory disease considered preventable (provisional)     | 2009 - 11 | 12.9           | 11.6          | 5.3            | 0     | 28.6            |
| 4.08    | Mortality from communicable diseases (provisional)                                        | 2009 - 11 | 29.0           | 29.9          | 22.0           | 0     | 54.9            |
| 4.10    | Suicide rate (provisional)                                                                | 2009 - 11 | 5.3            | 7.9           | 4.3            | •     | 13.9            |
| 4.11    | Emergency readmissions within 30 days of discharge from hospital                          | 2010/11   | 11.7           | 11.8          | 8.1            | •     | 13.8            |
| 4.11    | Emergency readmissions within 30 days of discharge from hospital - Male                   | 2010/11   | 12.7           | 12.1          | 8.6            | 0     | 14.8            |
| 4.11    | Emergency readmissions within 30 days of discharge from hospital - Female                 | 2010/11   | 10.9           | 11.4          | 7.2            | 0     | 13.2            |
| 4.12i   | Preventable sight loss - age related macular degeneration (AMD)                           | 2011/12   | 67.3           | 110.5         | 12.8           | 0     | 225.2           |
| 4.12ii  | Preventable sight loss - glaucoma                                                         | 2011/12   |                | 12.8          | 3.0            |       | 34.5            |
| 4.12iii | Preventable sight loss - diabetic eye disease                                             | 2011/12   |                | 3.8           | 0.9            |       | 15.8            |
| 4.12iv  | Preventable sight loss - sight loss certifications                                        | 2011/12   | 25.2           | 44.5          | 5.1            | 0     | 82.5            |
| 4.14i   | Hip fractures in people aged 65 and over                                                  | 2011/12   | 480.2          | 457.2         | 337.9          | 0     | 599.5           |
| 4.14ii  | Hip fractures in people aged 65 and over - aged 65-79                                     | 2011/12   | 201.9          | 222.2         | 135.7          | 0     | 346.7           |
| 4.14iii | Hip fractures in people aged 65 and over - aged 80+                                       | 2011/12   | 1,732          | 1,515         | 993            | 0     | 2,021           |

4.01- Rate of deaths in infants aged under 1 year per 1,000 live births 4.03- Age-standardised rate of mortality from causes considered preventable per 100,000 population (provisional) 4.04i- Age-standardised rate of mortality from all cardiovascular diseases (including heart disease and stroke) in persons less than 75 years of age per 100,000 population (provisional) 4.04ii- Age-standardised rate of mortality considered preventable from all cardiovascular diseases (incl. heart disease and stroke) in those aged <75 per 100,000 population (provisional) 4.05i- Age-standardised rate of mortality from all cancers in persons less than 75 years of age per 100,000 population (provisional) 4.05i- Age-standardised rate of mortality from all cancers in persons less than 75 years of age per 100,000 population (provisional) standardised rate of mortality considered preventable from all cancers in those aged <75 per 100,000 population (provisional) 4.06i- Age-standardised rate of mortality from liver disease in persons less than 75 years of age per 100,000 population (provisional) 4.06ii- Age-standardised rate of mortality considered preventable from liver disease in those aged <75 per 100,000 population (provisional) 4.07i- Age-standardised rate of mortality from respiratory disease in persons less than 75 years per 100,000 population (provisional) 4.07ii- Age-standardised rate of mortality considered preventable from respiratory disease in those aged <75 per 100,000 population (provisional) 4.08- Age-standardised rate of mortality from communicable diseases per 100,000 population (provisional) 4.10- Age-standardised mortality rate from suicide and injury of undetermined intent per 100,000 population (provisional) 4.11- Indirectly standardised % of emergency admissions to any hospital within 30 days of the previous discharge from hospital 4.11- Indirectly standardised % of emergency admissions to any hospital within 30 days of the previous discharge from hospital 4.11- Indirectly standardised % of emergency admissions to any hospital within 30 days of the previous discharge from hospital 4.12i- Crude rate of sight loss due to age related macular degeneration (AMD) in those aged 65+ per 100,000 population 4.12ii- Crude rate of sight loss due to glaucoma in those aged 40+ per 100,000 population 4.12iii- Crude rate of sight loss due to diabetic eye disease in those aged 12+ per 100,000 population 4.12iv- Crude rate of sight loss certifications per 100,000 population 4.14i- Age-sex standardised rate of emergency admissions for fractured neck of femur in those aged 65+ per 100,000 population 4.14ii- Age-sex standardised rate of emergency admissions for fractured neck of femur in those aged 65-79 per 100,000 population 4.14iii- Age-sex standardised rate of emergency admissions for fractured neck of femur in those aged 80+ per 100,000 population