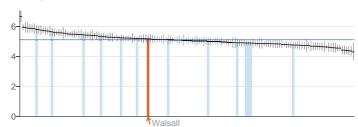

| Healtho | care and premature mortality                                                              | Period    | Local<br>value | Eng.<br>value | Eng.<br>lowest | Range | Eng.<br>highest |
|---------|-------------------------------------------------------------------------------------------|-----------|----------------|---------------|----------------|-------|-----------------|
| 4.01    | Infant mortality                                                                          | 2009 - 11 | 8.02           | 4.29          | 2.28           |       | 8.02            |
| 4.03    | Mortality rate from causes considered preventable (provisional)                           | 2009 - 11 | 162.8          | 146.1         | 100.7          | 0     | 264.2           |
| 4.04i   | Under 75 mortality rate from all cardiovascular diseases (provisional)                    | 2009 - 11 | 73.6           | 60.9          | 39.5           | 0     | 113.3           |
| 4.04ii  | Under 75 mortality rate from cardiovascular diseases considered preventable (provisional) | 2009 - 11 | 50.1           | 40.6          | 23.0           | 0     | 75.1            |
| 4.05i   | Under 75 mortality rate from cancer (provisional)                                         | 2009 - 11 | 120.3          | 108.1         | 84.0           | 0     | 153.2           |
| 4.05ii  | Under 75 mortality rate from cancer considered preventable (provisional)                  | 2009 - 11 | 67.7           | 61.9          | 45.2           | 0     | 98.1            |
| 4.06i   | Under 75 mortality rate from liver disease (provisional)                                  | 2009 - 11 | 16.8           | 14.4          | 8.7            | 0     | 39.3            |
| 4.06ii  | Under 75 mortality rate from liver disease considered preventable (provisional)           | 2009 - 11 | 15.0           | 12.7          | 7.5            | 0     | 37.0            |
| 4.07i   | Under 75 mortality rate from respiratory disease (provisional)                            | 2009 - 11 | 26.9           | 23.4          | 13.7           | O     | 62.0            |
| 4.07ii  | Under 75 mortality rate from respiratory disease considered preventable (provisional)     | 2009 - 11 | 12.9           | 11.6          | 5.3            | 0     | 28.6            |
| 4.08    | Mortality from communicable diseases (provisional)                                        | 2009 - 11 | 29.0           | 29.9          | 22.0           | 0     | 54.9            |
| 4.10    | Suicide rate (provisional)                                                                | 2009 - 11 | 5.3            | 7.9           | 4.3            | •     | 13.9            |
| 4.11    | Emergency readmissions within 30 days of discharge from hospital                          | 2010/11   | 11.7           | 11.8          | 8.1            | •     | 13.8            |
| 4.11    | Emergency readmissions within 30 days of discharge from hospital - Male                   | 2010/11   | 12.7           | 12.1          | 8.6            | 0     | 14.8            |
| 4.11    | Emergency readmissions within 30 days of discharge from hospital - Female                 | 2010/11   | 10.9           | 11.4          | 7.2            | 0     | 13.2            |
| 4.12i   | Preventable sight loss - age related macular degeneration (AMD)                           | 2011/12   | 67.3           | 110.5         | 12.8           | 0     | 225.2           |
| 4.12ii  | Preventable sight loss - glaucoma                                                         | 2011/12   |                | 12.8          | 3.0            |       | 34.5            |
| 4.12iii | Preventable sight loss - diabetic eye disease                                             | 2011/12   |                | 3.8           | 0.9            |       | 15.8            |
| 4.12iv  | Preventable sight loss - sight loss certifications                                        | 2011/12   | 25.2           | 44.5          | 5.1            | 0     | 82.5            |
| 4.14i   | Hip fractures in people aged 65 and over                                                  | 2011/12   | 480.2          | 457.2         | 337.9          | 0     | 599.5           |
| 4.14ii  | Hip fractures in people aged 65 and over - aged 65-79                                     | 2011/12   | 201.9          | 222.2         | 135.7          | 0     | 346.7           |
| 4.14iii | Hip fractures in people aged 65 and over - aged 80+                                       | 2011/12   | 1,732          | 1,515         | 993            | 0     | 2,021           |

4.01- Rate of deaths in infants aged under 1 year per 1,000 live births 4.03- Age-standardised rate of mortality from causes considered preventable per 100,000 population (provisional) 4.04i- Age-standardised rate of mortality from all cardiovascular diseases (including heart disease and stroke) in persons less than 75 years of age per 100,000 population (provisional) 4.04ii- Age-standardised rate of mortality considered preventable from all cardiovascular diseases (incl. heart disease and stroke) in those aged <75 per 100,000 population (provisional) 4.05i- Age-standardised rate of mortality from all cancers in persons less than 75 years of age per 100,000 population (provisional) 4.05i- Age-standardised rate of mortality from all cancers in persons less than 75 years of age per 100,000 population (provisional) standardised rate of mortality considered preventable from all cancers in those aged <75 per 100,000 population (provisional) 4.06i- Age-standardised rate of mortality from liver disease in persons less than 75 years of age per 100,000 population (provisional) 4.06ii- Age-standardised rate of mortality considered preventable from liver disease in those aged <75 per 100,000 population (provisional) 4.07i- Age-standardised rate of mortality from respiratory disease in persons less than 75 years per 100,000 population (provisional) 4.07ii- Age-standardised rate of mortality considered preventable from respiratory disease in those aged <75 per 100,000 population (provisional) 4.08- Age-standardised rate of mortality from communicable diseases per 100,000 population (provisional) 4.10- Age-standardised mortality rate from suicide and injury of undetermined intent per 100,000 population (provisional) 4.11- Indirectly standardised % of emergency admissions to any hospital within 30 days of the previous discharge from hospital 4.11- Indirectly standardised % of emergency admissions to any hospital within 30 days of the previous discharge from hospital 4.11- Indirectly standardised % of emergency admissions to any hospital within 30 days of the previous discharge from hospital 4.12i- Crude rate of sight loss due to age related macular degeneration (AMD) in those aged 65+ per 100,000 population 4.12ii- Crude rate of sight loss due to glaucoma in those aged 40+ per 100,000 population 4.12iii- Crude rate of sight loss due to diabetic eye disease in those aged 12+ per 100,000 population 4.12iv- Crude rate of sight loss certifications per 100,000 population 4.14i- Age-sex standardised rate of emergency admissions for fractured neck of femur in those aged 65+ per 100,000 population 4.14ii- Age-sex standardised rate of emergency admissions for fractured neck of femur in those aged 65-79 per 100,000 population 4.14iii- Age-sex standardised rate of emergency admissions for fractured neck of femur in those aged 80+ per 100,000 population