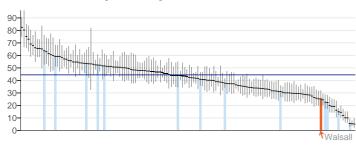

| Health i | mprovement                                                                                        | Period  | Local<br>value | Eng.<br>value | Eng.<br>lowest | Ra | nge | Eng.<br>highest |
|----------|---------------------------------------------------------------------------------------------------|---------|----------------|---------------|----------------|----|-----|-----------------|
| 2.01     | Low birth weight of term babies                                                                   | 2010    | 4.15           | 2.85          | 1.75           |    | 0   | 7.79            |
| 2.02i    | Breastfeeding - Breastfeeding initiation                                                          | 2011/12 | 61.0           | 74.0          | 41.8           | •  |     | 94.3            |
| 2.02ii   | Breastfeeding - Breastfeeding prevalence at 6-8 weeks after birth                                 | 2011/12 | 35.7           | 47.2          | 19.7           | •  |     | 82.8            |
| 2.03     | Smoking status at time of delivery                                                                | 2011/12 | 18.9           | 13.2          | 2.9            |    | 0   | 29.7            |
| 2.04     | Under 18 conceptions                                                                              | 2011    | 48.5           | 30.7          | 9.4            |    | 0   | 58.1            |
| 2.06i    | Excess weight in 4-5 and 10-11 year olds - 4-5 year olds                                          | 2011/12 | 24.1           | 22.6          | 16.1           |    | 0   | 30.0            |
| 2.06ii   | Excess weight in 4-5 and 10-11 year olds - 10-11 year olds                                        | 2011/12 | 37.5           | 33.9          | 26.6           |    | 0   | 42.8            |
| 2.07i    | Hospital admissions caused by unintentional and deliberate injuries in children (aged 0-14 years) | 2011/12 | 82.7           | 118.2         | 68.7           | •  |     | 211.4           |
| 2.07ii   | Hospital admissions caused by unintentional and deliberate injuries in young people (aged 15-24)  | 2011/12 | 114.5          | 144.7         | 71.6           |    |     | 278.7           |
| 2.08     | Emotional well-being of looked after children                                                     | 2011/12 | 13.7           | 13.8          | 9.5            | C  |     | 20.1            |
| 2.13i    | Percentage of physically active and inactive adults - active adults                               | 2012    | 50.5           | 56.0          | 43.8           | •  |     | 68.5            |
| 2.13ii   | Percentage of active and inactive adults - inactive adults                                        | 2012    | 33.4           | 28.5          | 18.2           |    | 0   | 40.2            |
| 2.14     | Smoking prevalence - adults (over 18s)                                                            | 2011/12 | 22.7           | 20.0          | 13.2           |    | 0   | 29.3            |
| 2.15i    | Successful completion of drug treatment - opiate users                                            | 2011    | 8.3            | 8.6           | 4.3            | C  |     | 19.9            |
| 2.15ii   | Successful completion of drug treatment - non-opiate users                                        | 2011    | 51.3           | 39.5          | 19.7           |    | 0   | 69.0            |
| 2.17     | Recorded diabetes                                                                                 | 2011/12 | 8.02           | 5.76          | 3.60           |    | 0   | 8.02            |
| 2.20i    | Cancer screening coverage - breast cancer                                                         | 2012    | 75.3           | 76.9          | 59.4           | •  |     | 85.1            |
| 2.20ii   | Cancer screening coverage - cervical cancer                                                       | 2012    | 74.8           | 75.3          | 60.3           |    | )   | 81.4            |
| 2.21vii  | Access to non-cancer screening programmes - diabetic retinopathy                                  | 2011/12 | 72.4           | 80.9          | 66.7           | •  |     | 95.0            |
| 2.22i    | Take up of NHS Health Check Programme by those eligible - health check offered                    | 2012/13 | 25.1           | 16.5          | 0.7            |    | 0   | 42.5            |
| 2.22ii   | Take up of NHS Health Check programme by those eligible - health check take up                    | 2012/13 | 58.8           | 49.1          | 7.7            |    | 0   | 100.0           |
| 2.23i    | Self-reported well-being - people with a low satisfaction score                                   | 2011/12 | 30.5           | 24.3          | 14.6           |    | 0   | 30.5            |
| 2.23ii   | Self-reported well-being - people with a low worthwhile score                                     | 2011/12 | 25.2           | 20.1          | 12.8           |    | 0   | 25.4            |
| 2.23iii  | Self-reported well-being - people with a low happiness score                                      | 2011/12 | 33.5           | 29.0          | 19.2           |    | 0   | 36.6            |
| 2.23iv   | Self-reported well-being - people with a high anxiety score                                       | 2011/12 | 38.5           | 40.1          | 34.4           | 0  |     | 48.3            |
| 2.24i    | Injuries due to falls in people aged 65 and over (Persons)                                        | 2011/12 | 1,278          | 1,665         | 1,070          | •  |     | 2,985           |
| 2.24i    | Injuries due to falls in people aged 65 and over (males/females) - Male                           | 2011/12 | 1,042          | 1,302         | 704            |    |     | 2,535           |
| 2.24i    | Injuries due to falls in people aged 65 and over (males/females) - Female                         | 2011/12 | 1,515          | 2,028         | 1,298          |    |     | 3,713           |
| 2.24ii   | Injuries due to falls in people aged 65 and over - aged 65-79                                     | 2011/12 | 668            | 941           | 545            |    |     | 1,726           |
| 2.24iii  | Injuries due to falls in people aged 65 and over - aged 80+                                       | 2011/12 | 4,027          | 4,924         | 2,892          |    |     | 8,965           |

2.01- % of all live births at term with low birth weight 2.02i- % of all mothers who breastfeed their babies in the first 48hrs after delivery 2.02ii- % of all infants due a 6-8 week check that are totally or partially breasfed 2.03- % of women who smoke at time of delivery 2.04- Rate of conceptions per 1,000 females aged 15-17 2.06i- % of children aged 4-5 classified as overweight or obese 2.06ii- % of children aged 10-11 classified as overweight or obese 2.07i- Rate of hospital admissions caused by unintentional and deliberate injuries in children aged 0-14 years per 10,000 resident population 2.07ii- Rate of hospital admissions caused by unintentional and deliberate injuries in young people aged 15-24 per 10,000 resident population 2.08- Average difficulties score for all looked after children aged 4-16 who have been in care for at least 12 months on 31st March 2.13i- Percentage of adults achieving at least 150 minutes of physical activity per week in accordance with UK CMO recommended guidelines on physical activity. 2.13ii- The percentage of adults classified as "inactive" 2.14- Prevalence of smoking among people aged 18+ 2.15i- % of opiate drug users that left drug treatment successfully who do not re-present to treatment within 6 months 2.15ii- % of non-opiate drug users that left treatment successfully who do not re-present to treatment within 6 months 2.17- % of QOF-recorded cases of diabetes registered with GP practices aged 17+ 2.20i- % of eligible women screened adequately within the previous 3 years on 31st March 2.20ii- % of eligible women screened adequately within the previous 3.5 or 5.5 years (according to age) on 31st March 2.21vii- % of those offered diabetic eye screening who attend a digital screening event 2.22i- % of eligible population aged 40-74 offered an NHS Health Check 2.23i- % of eligible population aged 40-74 offered an NHS Health Check who received an NHS Health Check 2.23i- % of respondents scoring 0-6 to the question "Overall, how satisfied are you with your life nowadays?" 2.23ii- % of respondents scoring 0-6 to the question "Overall, to what extent do you feel the things you do in your life are worthwhile?" 2.23ii- % of respondents scoring 0-6 to the question "Overall, how happy did you feel yesterday?" 2.23iv- % of respondents scoring 4-10 to the question "Overall, how anxious did you feel yesterday?" 2.24i- Age-sex standardised rate of emergency hospital admissions for injuries due to falls in persons aged 65+ per 100,000 population 2.24i- Age standardised rate of emergency hospital admissions for injuries due to falls in males/females aged 65+ per 100,000 population 2.24i- Age standardised rate of emergency hospital admissions for injuries due to falls in males/females aged 65+ per 100,000 population 2.24ii- Age-sex standardised rate of emergency hospital admissions for injuries due to falls in persons aged 65-79 per 100,000 population 2.24iii- Age-sex standardised rate of emergency hospital admissions for injuries due to falls in persons aged 80+ per 100,000 population