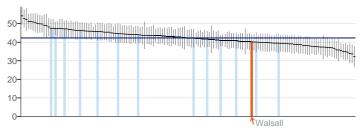

- 3.4 Within appendix 3, all the public health indicators in each domain are listed. The information can also be accessed online at the following location: http://www.phoutcomes.info/
- 3.4 The Public Health England reports on Walsall are presented in a number of ways. The main successes and areas for improvement from the Public Health Outcomes Framework are highlighted in the table below. Many of these indicators shown in the table below will be analysed in more depth with the refresh of the Walsall Joint Strategic Needs Assessment, and the Health and Wellbeing Strategy will be updated for 2014/15.

Table 1 - the Successes and areas for Improvement for Walsall from the Public Health Outcomes Framework Indicators

| Successes in Walsall                                                  | Area for Improvement in Walsall             |  |  |  |
|-----------------------------------------------------------------------|---------------------------------------------|--|--|--|
| Residents Killed or Injured on the Roads                              | % of Children in Poverty                    |  |  |  |
| Violent Crime - Hospital Admissions for                               | % of 16 to 18 Year Olds Not in Education or |  |  |  |
| Violence                                                              | Training                                    |  |  |  |
| Statutory Homelessness - Households in                                | % of Days Lost due to Sickness Absence      |  |  |  |
| Temporary Accommodation                                               |                                             |  |  |  |
| Hospital Admissions caused by unintentional                           | The % of population affected by noise       |  |  |  |
| / deliberate injuries in children and young                           |                                             |  |  |  |
| people                                                                |                                             |  |  |  |
| Successful completion of drug treatment -                             | Breastfeeding initiation / Prevalence       |  |  |  |
| non opiate users                                                      |                                             |  |  |  |
| Cancer Screening Coverage - Breast                                    | Low birth weight of term babies             |  |  |  |
| Cancers                                                               |                                             |  |  |  |
| Cancer Screening Coverage - Cervical                                  | Smoking Status at time of delivery          |  |  |  |
| Cancers                                                               |                                             |  |  |  |
| NHS Health checks – Take up                                           | % Prevalence of Diabetes                    |  |  |  |
| NHS Health checks – Offered                                           | Under 18 Conception Rate                    |  |  |  |
| Childhood Vaccination Coverage Rates                                  | Excess Weight in Children                   |  |  |  |
| Suicide Rates                                                         | % of inactive adults                        |  |  |  |
| Preventable Sight Loss – Age Related Macular Degeneration (>65 Years) | Self Reported Wellbeing – Low Self Esteem   |  |  |  |
| Preventable Sight Loss – Sight Loss                                   | Chlamydia Prevalence Rates                  |  |  |  |
| Certifications                                                        | ornamy dia 1 Tovalonee Ttatee               |  |  |  |
|                                                                       | Infant Mortality Rates                      |  |  |  |
|                                                                       | Premature Mortality from Cardiovascular     |  |  |  |
|                                                                       | Diseases                                    |  |  |  |
|                                                                       | Premature Mortality from Cancer             |  |  |  |
|                                                                       | Premature Mortality from Respiratory        |  |  |  |
|                                                                       | Disease                                     |  |  |  |