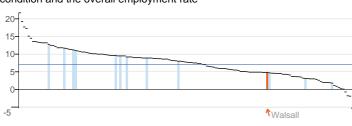

# Spine Charts

| Wider de | eterminants of health                                                                                         | Period                    | Local value | Eng.<br>value | Eng.<br>lowest | Range | Eng.<br>highest |
|----------|---------------------------------------------------------------------------------------------------------------|---------------------------|-------------|---------------|----------------|-------|-----------------|
| 1.01 (   | Children in poverty                                                                                           | 2010                      | 29.5        | 21.1          | 7.4            | 0     | 45.9            |
| 1.03 F   | Pupil absence                                                                                                 | 2011/12                   | 5.17        | 5.11          | 4.30           | 0     | 6.66            |
| 1.04i F  | First time entrants to the youth justice system                                                               | 2012                      | 511         | 537           | 151            |       | 1,427           |
| 1.05     | 16-18 year olds not in education employment or training                                                       | 2012                      | 6.4         | 5.8           | 2.0            | 0     | 10.5            |
|          | Adults with a learning disability who live in stable and appropriate accommodation                            | 2011/12                   | 73.5        | 70.0          | 30.9           | 0     | 93.8            |
|          | Adults in contact with secondary mental health services who live in stable and appropriate accommodation      | 2010/11                   | 62.8        | 66.8          | 1.3            | O     | 92.8            |
|          | Gap in the employment rate between those with a long-<br>erm health condition and the overall employment rate | 2012                      | 4.8         | 7.1           | -5.3           | 0     | 21.7            |
|          | Gap in the employment rate between those with a earning disability and the overall employment rate            | 2011/12                   | 50.8        | 63.2          | 40.2           | 0     | 73.1            |
|          | Sickness absence - The percentage of employees who nad at least one day off in the previous week              | 2009 - 11                 | 2.8         | 2.2           | 0.6            | 0     | 3.5             |
|          | Sickness absence - The percent of working days lost due to sickness absence                                   | 2009 - 11                 | 2.3         | 1.5           | 0.3            | C     | 2.7             |
|          | Killed and seriously injured casualties on England's roads                                                    | 2009 - 11                 | 27.7        | 41.9          | 17.5           | •     | 93.2            |
|          | Violent crime (including sexual violence) - hospital admissions for violence                                  | 2009/10 -<br>11/12        | 59.8        | 67.7          | 9.9            | 0     | 213.5           |
|          | Violent crime (including sexual violence) - violence offences                                                 | 2011/12                   | 13.3        | 13.6          | 4.9            | •     | 32.7            |
|          | Re-offending levels - percentage of offenders who re-<br>offend                                               | 2010                      | 25.8        | 26.8          | 17.3           | 0     | 36.3            |
|          | Re-offending levels - average number of re-offences per offender                                              | 2010                      | 0.76        | 0.77          | 0.41           | 0     | 1.25            |
|          | The percentage of the population affected by noise -<br>Number of complaints about noise                      | 2011/12                   | 12.5        | 7.5           | 2.5            | 0     | 58.4            |
| 1.15i S  | Statutory homelessness - homelessness acceptances                                                             | 2011/12                   | 1.2         | 2.3           | 0.2            | •     | 9.7             |
|          | Statutory homelessness - households in temporary accommodation                                                | 2011/12                   | 0.2         | 2.3           | 0.0            | •     | 32.4            |
| 1.16 (   | Utilisation of outdoor space for exercise/health reasons                                                      | Mar 2009<br>- Feb<br>2012 | 6.0         | 14.0          | 2.2            | •     | 29.1            |
|          | Social Isolation: % of adult social care users who have as much social contact as they would like             | 2011/12                   | 40.2        | 42.3          | 32.2           | 0     | 54.2            |