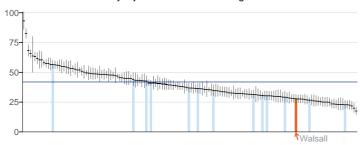

- 3.4 Within appendix 3, all the public health indicators in each domain are listed. The information can also be accessed online at the following location: http://www.phoutcomes.info/
- 3.4 The Public Health England reports on Walsall are presented in a number of ways. The main successes and areas for improvement from the Public Health Outcomes Framework are highlighted in the table below. Many of these indicators shown in the table below will be analysed in more depth with the refresh of the Walsall Joint Strategic Needs Assessment, and the Health and Wellbeing Strategy will be updated for 2014/15.

Table 1 - the Successes and areas for Improvement for Walsall from the Public Health Outcomes Framework Indicators

| Successes in Walsall                                                  | Area for Improvement in Walsall             |  |  |  |
|-----------------------------------------------------------------------|---------------------------------------------|--|--|--|
| Residents Killed or Injured on the Roads                              | % of Children in Poverty                    |  |  |  |
| Violent Crime - Hospital Admissions for                               | % of 16 to 18 Year Olds Not in Education or |  |  |  |
| Violence                                                              | Training                                    |  |  |  |
| Statutory Homelessness - Households in                                | % of Days Lost due to Sickness Absence      |  |  |  |
| Temporary Accommodation                                               |                                             |  |  |  |
| Hospital Admissions caused by unintentional                           | The % of population affected by noise       |  |  |  |
| / deliberate injuries in children and young                           |                                             |  |  |  |
| people                                                                |                                             |  |  |  |
| Successful completion of drug treatment -                             | Breastfeeding initiation / Prevalence       |  |  |  |
| non opiate users                                                      |                                             |  |  |  |
| Cancer Screening Coverage - Breast                                    | Low birth weight of term babies             |  |  |  |
| Cancers                                                               |                                             |  |  |  |
| Cancer Screening Coverage - Cervical                                  | Smoking Status at time of delivery          |  |  |  |
| Cancers                                                               |                                             |  |  |  |
| NHS Health checks – Take up                                           | % Prevalence of Diabetes                    |  |  |  |
| NHS Health checks – Offered                                           | Under 18 Conception Rate                    |  |  |  |
| Childhood Vaccination Coverage Rates                                  | Excess Weight in Children                   |  |  |  |
| Suicide Rates                                                         | % of inactive adults                        |  |  |  |
| Preventable Sight Loss – Age Related Macular Degeneration (>65 Years) | Self Reported Wellbeing – Low Self Esteem   |  |  |  |
| Preventable Sight Loss – Sight Loss                                   | Chlamydia Prevalence Rates                  |  |  |  |
| Certifications                                                        | ornamy dia 1 Tovalonee Ttatee               |  |  |  |
|                                                                       | Infant Mortality Rates                      |  |  |  |
|                                                                       | Premature Mortality from Cardiovascular     |  |  |  |
|                                                                       | Diseases                                    |  |  |  |
|                                                                       | Premature Mortality from Cancer             |  |  |  |
|                                                                       | Premature Mortality from Respiratory        |  |  |  |
|                                                                       | Disease                                     |  |  |  |