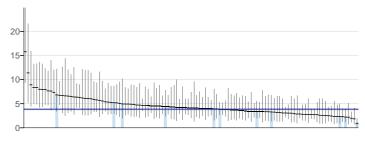

# Spine Charts

| Wider de | eterminants of health                                                                                         | Period                    | Local value | Eng.<br>value | Eng.<br>lowest | Range | Eng.<br>highest |
|----------|---------------------------------------------------------------------------------------------------------------|---------------------------|-------------|---------------|----------------|-------|-----------------|
| 1.01 (   | Children in poverty                                                                                           | 2010                      | 29.5        | 21.1          | 7.4            | 0     | 45.9            |
| 1.03 F   | Pupil absence                                                                                                 | 2011/12                   | 5.17        | 5.11          | 4.30           | 0     | 6.66            |
| 1.04i F  | First time entrants to the youth justice system                                                               | 2012                      | 511         | 537           | 151            |       | 1,427           |
| 1.05     | 16-18 year olds not in education employment or training                                                       | 2012                      | 6.4         | 5.8           | 2.0            | 0     | 10.5            |
|          | Adults with a learning disability who live in stable and appropriate accommodation                            | 2011/12                   | 73.5        | 70.0          | 30.9           | 0     | 93.8            |
|          | Adults in contact with secondary mental health services who live in stable and appropriate accommodation      | 2010/11                   | 62.8        | 66.8          | 1.3            | O     | 92.8            |
|          | Gap in the employment rate between those with a long-<br>erm health condition and the overall employment rate | 2012                      | 4.8         | 7.1           | -5.3           | 0     | 21.7            |
|          | Gap in the employment rate between those with a earning disability and the overall employment rate            | 2011/12                   | 50.8        | 63.2          | 40.2           | 0     | 73.1            |
|          | Sickness absence - The percentage of employees who nad at least one day off in the previous week              | 2009 - 11                 | 2.8         | 2.2           | 0.6            | 0     | 3.5             |
|          | Sickness absence - The percent of working days lost due to sickness absence                                   | 2009 - 11                 | 2.3         | 1.5           | 0.3            | C     | 2.7             |
|          | Killed and seriously injured casualties on England's roads                                                    | 2009 - 11                 | 27.7        | 41.9          | 17.5           | •     | 93.2            |
|          | Violent crime (including sexual violence) - hospital admissions for violence                                  | 2009/10 -<br>11/12        | 59.8        | 67.7          | 9.9            | 0     | 213.5           |
|          | Violent crime (including sexual violence) - violence offences                                                 | 2011/12                   | 13.3        | 13.6          | 4.9            | •     | 32.7            |
|          | Re-offending levels - percentage of offenders who re-<br>offend                                               | 2010                      | 25.8        | 26.8          | 17.3           | 0     | 36.3            |
|          | Re-offending levels - average number of re-offences per offender                                              | 2010                      | 0.76        | 0.77          | 0.41           | 0     | 1.25            |
|          | The percentage of the population affected by noise -<br>Number of complaints about noise                      | 2011/12                   | 12.5        | 7.5           | 2.5            | 0     | 58.4            |
| 1.15i S  | Statutory homelessness - homelessness acceptances                                                             | 2011/12                   | 1.2         | 2.3           | 0.2            | •     | 9.7             |
|          | Statutory homelessness - households in temporary accommodation                                                | 2011/12                   | 0.2         | 2.3           | 0.0            | •     | 32.4            |
| 1.16 (   | Utilisation of outdoor space for exercise/health reasons                                                      | Mar 2009<br>- Feb<br>2012 | 6.0         | 14.0          | 2.2            | •     | 29.1            |
|          | Social Isolation: % of adult social care users who have as much social contact as they would like             | 2011/12                   | 40.2        | 42.3          | 32.2           | 0     | 54.2            |

1.01- % of children living in households where income is less than 60% of median household income before housing costs 1.03- % of half days missed by pupils due to overall absence (incl. authorised and unauthorised absence) 1.04i- Rate of 10-17 year olds receiving their first reprimand, warning or conviction per 100,000 population 1.05- % of 16-18 year olds not in education, employment or training (NEET) 1.06i- % of adults with a learning disability who are known to the council, who are recorded as living in their own home or with their family 1.06ii- % of adults receiving SMHS living independently at the time of their most recent assessment, formal review or other multi-disciplinary care planning meeting 1.08i- % point gap in the employment rate between those with a learning disability and the overall employment rate 1.09i- % of employees who had at least one day off due to sickness absence in the previous working week 1.09ii-% of working days lost due to sickness absence in the previous working week 1.10- Rate of people KSI on the roads, all ages, per 100,000 resident population 1.12i- Agestandardised rate of emergency hospital admissions for violence per 100,000 population 1.12ii- Crude rate of violence against the person offences per 1,000 population 1.13i- % of offenders who re-offend from a rolling 12 month cohort 1.13ii- Average no. of re-offences committed per offender from a rolling 12 month cohort 1.14i- No. of complaints per year per LA about noise per thousand population 1.15i- Homelessness acceptances per 1,000 households 1.15ii- Households in temporary accommodation per 1,000 households 1.16-% of people using outdoor space for exercise/health reasons 1.18i- % of adult social care users who have as much social contact as they would like according to the Adult Social Care Users Survey

| England lowest England value England highest  25th percentile 75th percentile Significantly lower Significantly higher Not significant | ow to inter | pret the spine  | charts        |                 |                     |                      |                 |
|----------------------------------------------------------------------------------------------------------------------------------------|-------------|-----------------|---------------|-----------------|---------------------|----------------------|-----------------|
| 25th percentile 75th percentile Significantly lower Significantly higher Not significant                                               | England le  |                 | England value |                 |                     |                      |                 |
|                                                                                                                                        |             | 25th percentile |               | 75th percentile | Significantly lower | Significantly higher | Not significant |