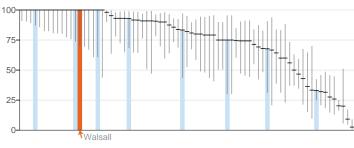

#### Introduction

The Public Health Outcomes Framework Healthy lives, healthy people: Improving outcomes and supporting transparency sets out a vision for public health, desired outcomes and the indicators that will help us understand how well public health is being improved and protected. The framework concentrates on two high-level outcomes to be achieved across the public health system, and groups further indicators into four 'domains' that cover the full spectrum of public health. The outcomes reflect a focus not only on how long people live, but on how well they live at all stages of life.

This profile currently presents data for the first set of indicators at England and upper tier local authority levels, collated by Public Health England.

The profile allows you to:

- Compare your local authority against other authorities in the region
- · Benchmark your local authority against the England value

#### Spine charts

| opinio onario                      |         |
|------------------------------------|---------|
| Wider determinants of health       | Page 2  |
| Health improvement                 | Page 3  |
| Health protection                  | Page 4  |
| Healthcare and premature mortality | Page 5  |
| Tartan Rugs                        |         |
| Wider determinants of health       | Page 6  |
| Health improvement                 | Page 7  |
| Health protection                  | Page 8  |
| Healthcare and premature mortality | Page 9  |
| Summary Charts                     |         |
| Wider determinants of health       | Page 10 |
| Health improvement                 | Page 12 |
| Health protection                  | Page 15 |
| Healthcare and premature mortality | Page 18 |
| Inequalities                       |         |
| Inequalities                       | Page 21 |
|                                    |         |