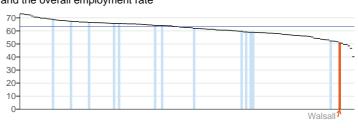

| Health i | mprovement                                                                                        | Period  | Local<br>value | Eng.<br>value | Eng.<br>lowest | Ra | nge | Eng.<br>highest |
|----------|---------------------------------------------------------------------------------------------------|---------|----------------|---------------|----------------|----|-----|-----------------|
| 2.01     | Low birth weight of term babies                                                                   | 2010    | 4.15           | 2.85          | 1.75           |    | 0   | 7.79            |
| 2.02i    | Breastfeeding - Breastfeeding initiation                                                          | 2011/12 | 61.0           | 74.0          | 41.8           | •  |     | 94.3            |
| 2.02ii   | Breastfeeding - Breastfeeding prevalence at 6-8 weeks after birth                                 | 2011/12 | 35.7           | 47.2          | 19.7           | •  |     | 82.8            |
| 2.03     | Smoking status at time of delivery                                                                | 2011/12 | 18.9           | 13.2          | 2.9            |    | 0   | 29.7            |
| 2.04     | Under 18 conceptions                                                                              | 2011    | 48.5           | 30.7          | 9.4            |    | 0   | 58.1            |
| 2.06i    | Excess weight in 4-5 and 10-11 year olds - 4-5 year olds                                          | 2011/12 | 24.1           | 22.6          | 16.1           |    | 0   | 30.0            |
| 2.06ii   | Excess weight in 4-5 and 10-11 year olds - 10-11 year olds                                        | 2011/12 | 37.5           | 33.9          | 26.6           |    | 0   | 42.8            |
| 2.07i    | Hospital admissions caused by unintentional and deliberate injuries in children (aged 0-14 years) | 2011/12 | 82.7           | 118.2         | 68.7           | •  |     | 211.4           |
| 2.07ii   | Hospital admissions caused by unintentional and deliberate injuries in young people (aged 15-24)  | 2011/12 | 114.5          | 144.7         | 71.6           |    |     | 278.7           |
| 2.08     | Emotional well-being of looked after children                                                     | 2011/12 | 13.7           | 13.8          | 9.5            | C  |     | 20.1            |
| 2.13i    | Percentage of physically active and inactive adults - active adults                               | 2012    | 50.5           | 56.0          | 43.8           | •  |     | 68.5            |
| 2.13ii   | Percentage of active and inactive adults - inactive adults                                        | 2012    | 33.4           | 28.5          | 18.2           |    | 0   | 40.2            |
| 2.14     | Smoking prevalence - adults (over 18s)                                                            | 2011/12 | 22.7           | 20.0          | 13.2           |    | 0   | 29.3            |
| 2.15i    | Successful completion of drug treatment - opiate users                                            | 2011    | 8.3            | 8.6           | 4.3            | C  |     | 19.9            |
| 2.15ii   | Successful completion of drug treatment - non-opiate users                                        | 2011    | 51.3           | 39.5          | 19.7           |    | 0   | 69.0            |
| 2.17     | Recorded diabetes                                                                                 | 2011/12 | 8.02           | 5.76          | 3.60           |    | 0   | 8.02            |
| 2.20i    | Cancer screening coverage - breast cancer                                                         | 2012    | 75.3           | 76.9          | 59.4           | •  |     | 85.1            |
| 2.20ii   | Cancer screening coverage - cervical cancer                                                       | 2012    | 74.8           | 75.3          | 60.3           |    | )   | 81.4            |
| 2.21vii  | Access to non-cancer screening programmes - diabetic retinopathy                                  | 2011/12 | 72.4           | 80.9          | 66.7           | •  |     | 95.0            |
| 2.22i    | Take up of NHS Health Check Programme by those eligible - health check offered                    | 2012/13 | 25.1           | 16.5          | 0.7            |    | 0   | 42.5            |
| 2.22ii   | Take up of NHS Health Check programme by those eligible - health check take up                    | 2012/13 | 58.8           | 49.1          | 7.7            |    | 0   | 100.0           |
| 2.23i    | Self-reported well-being - people with a low satisfaction score                                   | 2011/12 | 30.5           | 24.3          | 14.6           |    | 0   | 30.5            |
| 2.23ii   | Self-reported well-being - people with a low worthwhile score                                     | 2011/12 | 25.2           | 20.1          | 12.8           |    | 0   | 25.4            |
| 2.23iii  | Self-reported well-being - people with a low happiness score                                      | 2011/12 | 33.5           | 29.0          | 19.2           |    | 0   | 36.6            |
| 2.23iv   | Self-reported well-being - people with a high anxiety score                                       | 2011/12 | 38.5           | 40.1          | 34.4           | 0  |     | 48.3            |
| 2.24i    | Injuries due to falls in people aged 65 and over (Persons)                                        | 2011/12 | 1,278          | 1,665         | 1,070          | •  |     | 2,985           |
| 2.24i    | Injuries due to falls in people aged 65 and over (males/females) - Male                           | 2011/12 | 1,042          | 1,302         | 704            |    |     | 2,535           |
| 2.24i    | Injuries due to falls in people aged 65 and over (males/females) - Female                         | 2011/12 | 1,515          | 2,028         | 1,298          |    |     | 3,713           |
| 2.24ii   | Injuries due to falls in people aged 65 and over - aged 65-79                                     | 2011/12 | 668            | 941           | 545            |    |     | 1,726           |
| 2.24iii  | Injuries due to falls in people aged 65 and over - aged 80+                                       | 2011/12 | 4,027          | 4,924         | 2,892          |    |     | 8,965           |