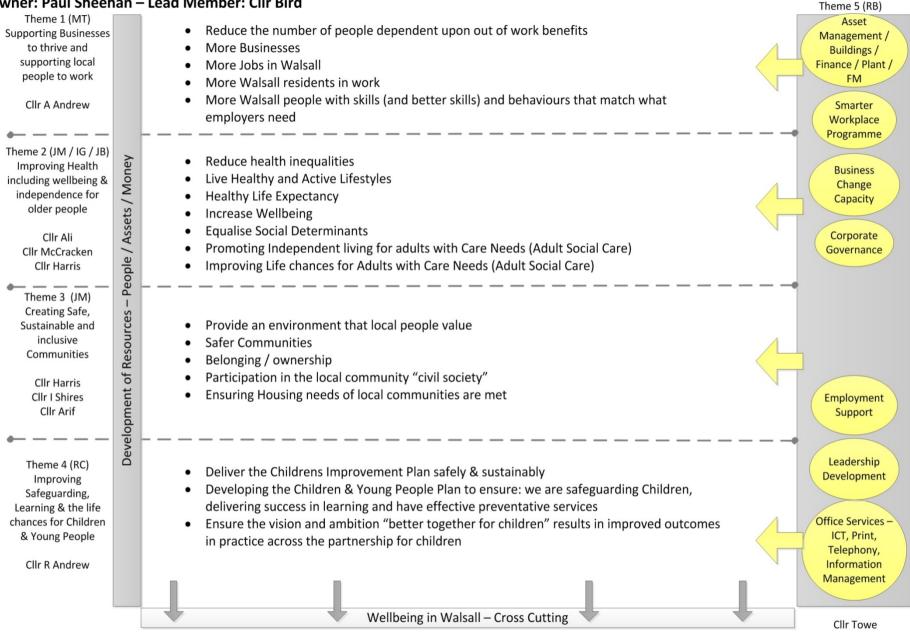

## Working Smarter Programme Owner: Paul Sheehan – Lead Member: Cllr Bird

Refreshed Programme Structure ver 0.11.vsd