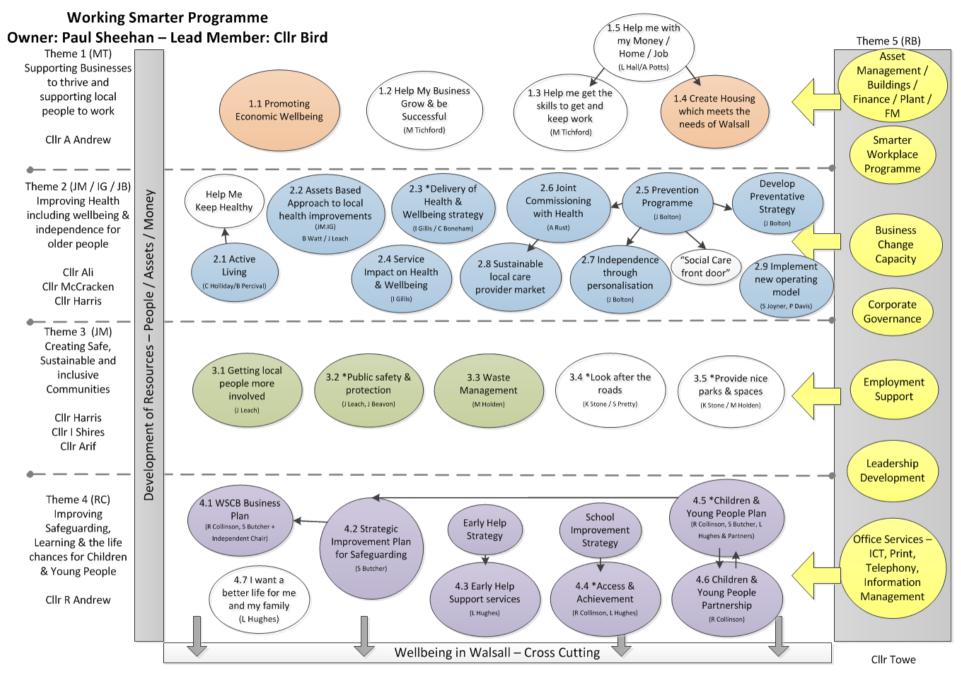

Refreshed Programme Structure ver 0.11a.vsd

## Working Smarter Programme Owner: Paul Sheehan – Lead Member: Cllr Bird

Refreshed Programme Structure ver 0.11.vsd