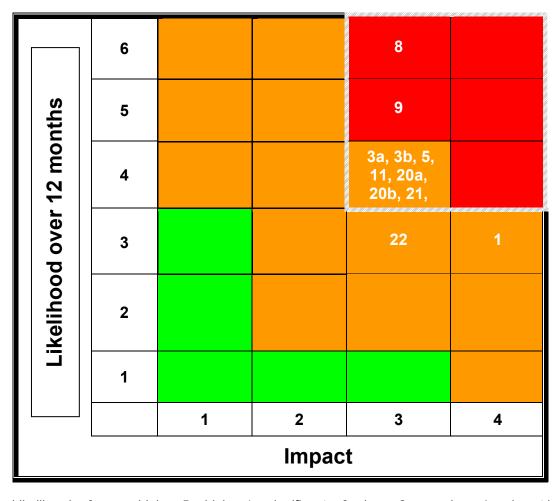

## **CORPORATE RISK MATRIX – JANUARY 2016**

Risk Appetite -Risks in this area will be actively managed

Red = High (score 15 -24)

Amber = Medium (score 4 – 12)

Green = Low (score 1 - 3)

Likelihood: 6 = very high, 5 = high; 4 = significant; 3 = low; 2 = very low; 1 = almost impossible

Impact: 4 = catastrophic; 3 = critical;

(Affects all of the organisational objectives) (Affects most of the organisational objectives)

2 = marginal; 1 = negligible

(Affects some of the organisational objectives) (Little effect to organisational objectives)

| Risk<br>No | Current score<br>(with current<br>actions) |   |       | Target Score |   |       | Difference |
|------------|--------------------------------------------|---|-------|--------------|---|-------|------------|
|            | 1                                          | L | Score | 1            | L | Score |            |
| 1          | 4                                          | 3 | 12    | 2            | 4 | 8     | 4          |
| 3a         | 3                                          | 4 | 12    | 3            | 3 | 9     | 3          |
| 3b         | 3                                          | 4 | 12    | 3            | 3 | 9     | 3          |
| 5          | 3                                          | 4 | 12    | 2            | 4 | 8     | 4          |
| 8          | 3                                          | 6 | 18    | 3            | 6 | 18    | 0          |
| 9          | 3                                          | 5 | 15    | 3            | 5 | 15    | 0          |
| 11         | 3                                          | 4 | 12    | 3            | 4 | 12    | 0          |
| 20a        | 3                                          | 4 | 12    | 3            | 3 | 9     | 3          |
| 20b        | 3                                          | 4 | 12    | 3            | 3 | 9     | 3          |
| 21         | 3                                          | 4 | 12    | 2            | 3 | 6     | 6          |
| 22         | 3                                          | 3 | 9     | 3            | 2 | 6     | 3          |