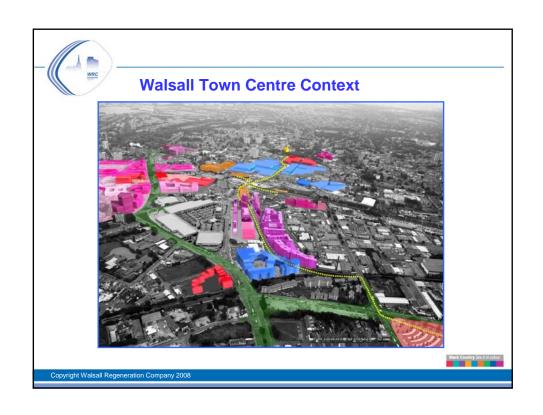

#### Walsall, A town for Enterprise

- Exploiting central location
- A vibrant 21st Century Town Centre
- Dynamic knowledge based economy
- Transformed and aspirational environment

lack Country See it in colour