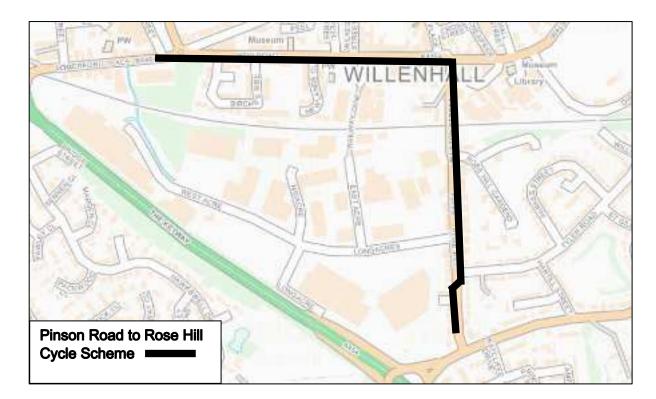

0      | 1             | 0                    | 2                                | 1         | 50   | 20.61                          |                                                                      |
| Uncontrolled         | 31  | Refuge                        | Well Lane                                                     | £20,000.00              | N. Thomas                            | 23/03/2013               | 25/04/2013       | 133                                 | 33                                     | 1          |              | 18                | 1                   | 1      | 0             | 0                    | 3                                | 0         | 0    | 20.23                          |                                                                      |



Appendix G – Pinson Road to Rose Hill / Bilston Lane Cycle Scheme