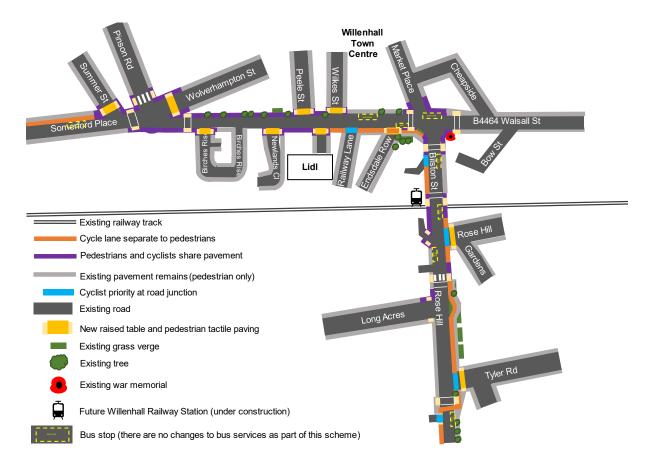

| 1         | 50   | 20.61                          |                                                                      |
| Uncontrolled         | 31  | Refuge                        | Well Lane                                                     | £20,000.00              | N. Thomas                            | 23/03/2013               | 25/04/2013       | 133                                 | 33                                     | 1          |              | 18                | 1                   | 1      | 0             | 0                    | 3                                | 0         | 0    | 20.23                          |                                                                      |



Appendix G – Pinson Road to Rose Hill / Bilston Lane Cycle Scheme