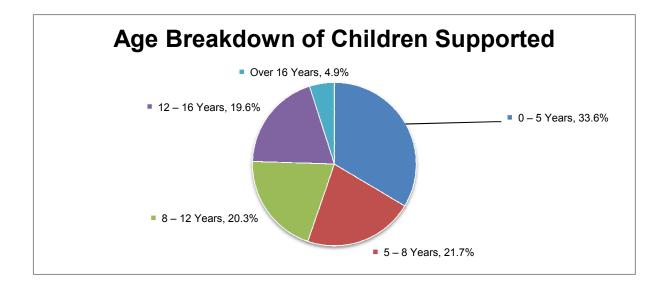

### 2. Age Range

|               | Wille  | enhall | Sho    | rt Heath |   | Willen | hall North | Willenhall South |        |       |   |
|---------------|--------|--------|--------|----------|---|--------|------------|------------------|--------|-------|---|
|               | Number | %age   | Number | %age     |   | Number | %age       |                  | Number | %age  |   |
| 0 – 5 Years   | 48     | 33.6%  | 6      | 27.3%    | v | 13     | 35.1%      | ^                | 29     | 34.5% | ۸ |
| 5 – 8 Years   | 31     | 21.7%  | 4      | 18.2%    | ۷ | 7      | 18.9%      | v                | 20     | 23.8% | ۸ |
| 8 – 12 Years  | 29     | 20.3%  | 6      | 27.3%    | ۸ | 5      | 13.5%      | v                | 18     | 21.4% | ۸ |
| 12 – 16 Years | 28     | 19.6%  | 5      | 22.7%    | ^ | 10     | 27.0%      | ^                | 13     | 15.5% | v |
| Over 16 Years | 7      | 4.9%   | 1      | 4.5%     | ۷ | 2      | 5.4%       | ۸                | 4      | 4.8%  | ۷ |
| Total         | 143    |        | 22     |          |   | 37     |            |                  | 84     |       |   |