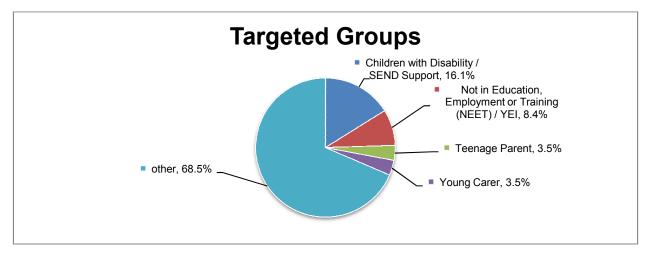

## 3. Targeted Groups

|                                                       | Wille      | enhall | Shor   | Short Heath |   |        | all North |   | Willenhall South |       |   |
|-------------------------------------------------------|------------|--------|--------|-------------|---|--------|-----------|---|------------------|-------|---|
|                                                       | Numbe<br>r | %age   | Number | %age        |   | Number | %age      |   | Number           | %age  |   |
| Children with Disability / SEND Support               | 23         | 16.1%  | 3      | 6.8%        | v | 6      | 8.1%      | v | 14               | 8.3%  | v |
| Not in Education, Employment or Training (NEET) / YEI | 12         | 8.4%   | 1      | 2.3%        | v | 8      | 10.8%     | ۸ | 3                | 1.8%  | v |
| Teenage Parent                                        | 5          | 3.5%   | 2      | 4.5%        | ۸ | 0      | 0.0%      | v | 3                | 1.8%  | v |
| Young Carer                                           | 5          | 3.5%   | 3      | 6.8%        | ۸ | 0      | 0.0%      | v | 2                | 1.2%  | v |
| other                                                 | 98         | 68.5%  | 35     | 79.5%       | ۸ | 60     | 81.1%     | ^ | 146              | 86.9% | ^ |
| Total                                                 | 143        |        | 44     |             |   | 74     |           |   | 168              |       |   |