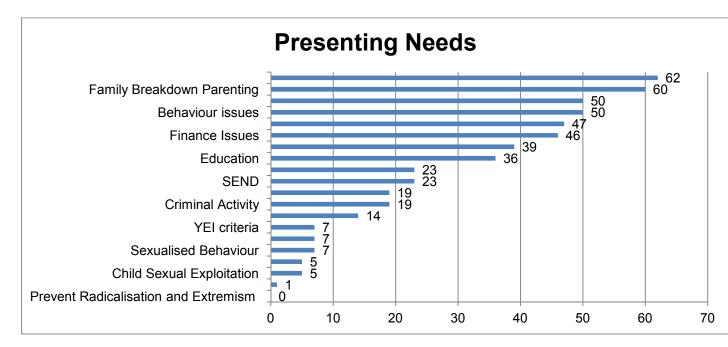

|                            | Wille  | nhall | Sho    | t Heath |   | Willen | nall North |   | Willen | nall South | I |
|----------------------------|--------|-------|--------|---------|---|--------|------------|---|--------|------------|---|
|                            | Number | %age  | Number | %age    |   | Number | %age       |   | Number | %age       |   |
| Domestic Abuse             | 62     | 11.9% | 11     | 11.8%   | v | 16     | 10.1%      | V | 35     | 13.0%      | ^ |
| Family Breakdown Parenting | 60     | 11.5% | 12     | 12.9%   | ^ | 18     | 11.4%      | V | 30     | 11.2%      | V |
| Behaviour issues           | 50     | 9.6%  | 7      | 7.5%    | v | 9      | 5.7%       | V | 34     | 12.6%      | ^ |
| Adult Mental Health        | 50     | 9.6%  | 11     | 11.8%   | ^ | 14     | 8.9%       | v | 25     | 9.3%       | v |
| Housing issues             | 47     | 9.0%  | 6      | 6.5%    | v | 17     | 10.8%      | ^ | 24     | 8.9%       | V |
| Finance Issues             | 46     | 8.8%  | 13     | 14.0%   | ^ | 17     | 10.8%      | ^ | 16     | 5.9%       | v |
| Other Health Issues        | 39     | 7.5%  | 6      | 6.5%    | v | 11     | 7.0%       | V | 22     | 8.2%       | ۸ |
| Education                  | 36     | 6.9%  | 7      | 7.5%    | ^ | 13     | 8.2%       | ^ | 16     | 5.9%       | V |
| SEND                       | 23     | 4.4%  | 3      | 3.2%    | v | 6      | 3.8%       | v | 14     | 5.2%       | ^ |
| Drugs and Substance Misuse | 23     | 4.4%  | 6      | 6.5%    | ^ | 10     | 6.3%       | ^ | 7      | 2.6%       | V |
| Criminal Activity          | 19     | 3.7%  | 2      | 2.2%    | v | 6      | 3.8%       | ^ | 11     | 4.1%       | ^ |
| Home Conditions            | 19     | 3.7%  | 1      | 1.1%    | v | 4      | 2.5%       | V | 14     | 5.2%       | ^ |
| Child Mental Health        | 14     | 2.7%  | 2      | 2.2%    | V | 1      | 0.6%       | V | 11     | 4.1%       | ^ |

| Sexualised Behaviour                 | 7 | 1.3% | 2 | 2.2% | ۸ | 3 | 1.9% | ۸ | 2 | 0.7% | v |
|--------------------------------------|---|------|---|------|---|---|------|---|---|------|---|
| Child (under 18 years old) NEET      | 7 | 1.3% | 0 | 0.0% | V | 6 | 3.8% | ^ | 1 | 0.4% | V |
| YEI criteria                         | 7 | 1.3% | 1 | 1.1% | V | 4 | 2.5% | ^ | 2 | 0.7% | V |
| Child Sexual Exploitation            | 5 | 1.0% | 0 | 0.0% | V | 2 | 1.3% | ^ | 3 | 1.1% | ^ |
| Young Carer                          | 5 | 1.0% | 3 | 3.2% | ^ | 0 | 0.0% | V | 2 | 0.7% | V |
| Immigration                          | 1 | 0.2% | 0 | 0.0% | V | 1 | 0.6% | ^ | 0 | 0.0% | V |
| Prevent Radicalisation and Extremism | 0 | 0.0% | 0 | 0.0% |   | 0 | 0.0% |   | 0 | 0.0% |   |