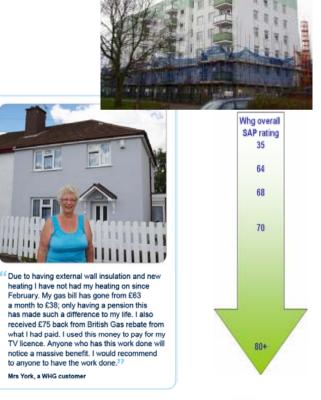

#### For tenants

- Lower energy bills / Warmer (not under heating)
- Associated or extra works
- Confidence / engaged (life chances)