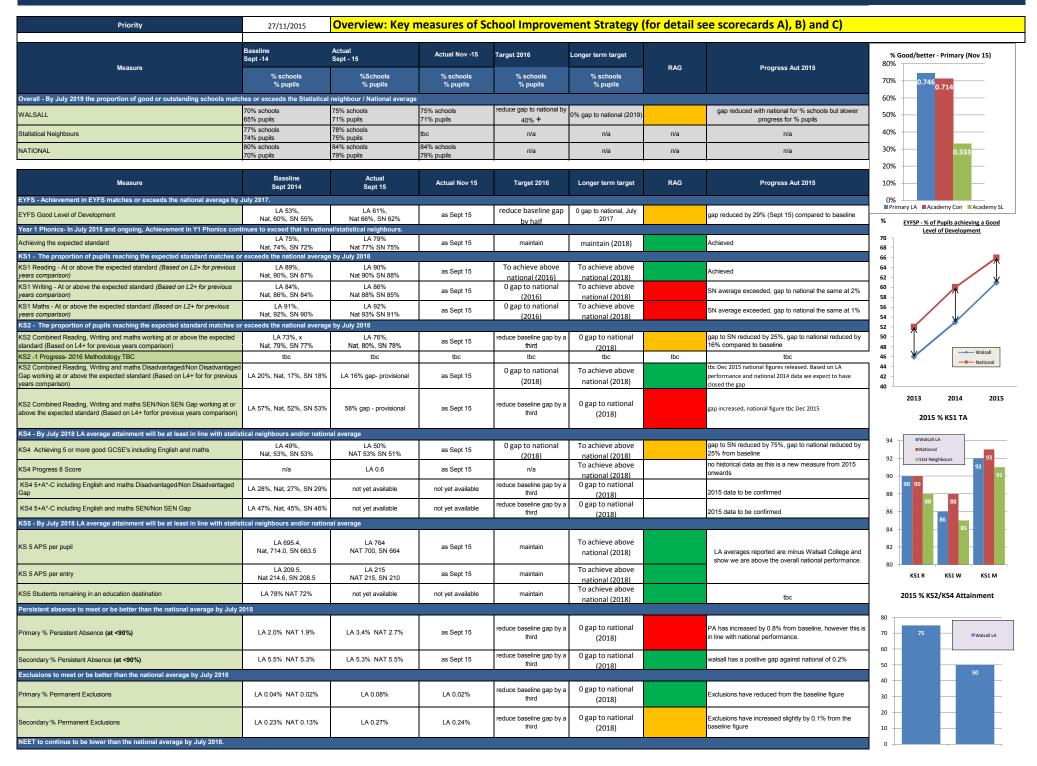

## Success Measures Scorecard 2015/16

| Measure                                                  | Baseline<br>Sept 2014 | Actual<br>Sept 15 | Actual Nov 15 | Target 2016 | Longer term target                 | RAG | Progress Aut 2015            | 10% — | _       | _             |
|----------------------------------------------------------|-----------------------|-------------------|---------------|-------------|------------------------------------|-----|------------------------------|-------|---------|---------------|
| % young people not in education, employment or training. | LA 4.60% NAT 4.67%    | tbc               | 3.80%         | maintain    | positive gap to<br>national (2018) |     | currently achieved, maintain |       | RWM L4+ | 5+ A*-C E & M |