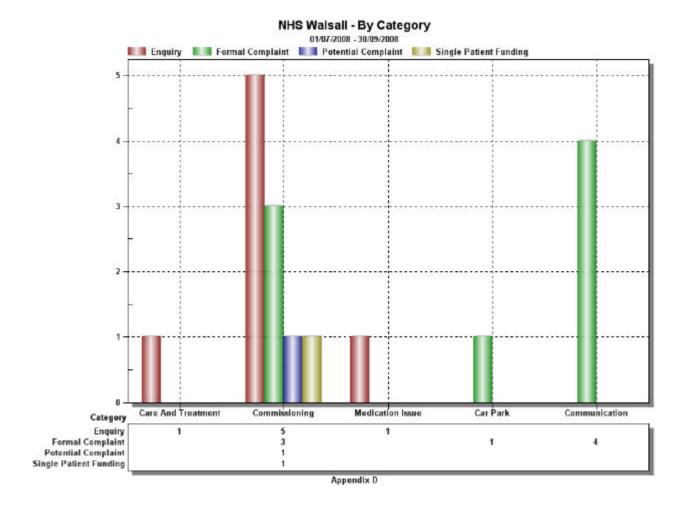

#### 3. NHS Walsall Complaints and Concerns:

- 3.1. Six items were logged for quarter one for NHS Walsall and Appendix D shows a breakdown of these by category of complaint. Please note that the number of categories does not always match the number of items logged, as some items may raise more than one issue and so may be logged against multiple categories.
- 3.2. Only two of the items received in quarter one progressed as formal complaints, one about a communications issue (please note communications issue as a category can relate to any department and does not denote that the complaint is about the Communications Department) and one about access to NHS Walsall premises. These were investigated and responded to within the formal NHS Complaints Procedure and do not appear to have progressed beyond the Local Resolution stage.
- 3.3. Although not progressed through the formal NHS Complaints Procedure, most enquiries and potential complaints raised queries regarding commissioning issues. Such enquiries frequently are routed into the Single-Patient process rather than the Complaints Procedure.
- 3.4. There was 100% compliance in quarter one with the statutory response target for all NHS Walsall complaints to be sent a final response within 25 working days.