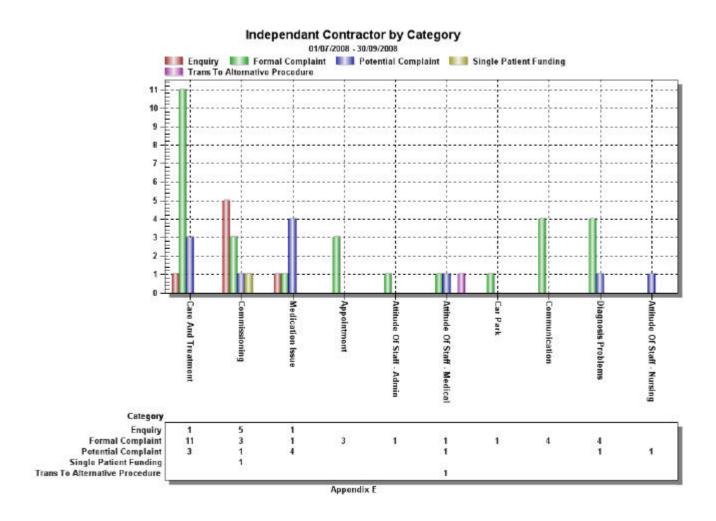

#### 4. Independent Contractor Complaints and Concerns:

4.1. Appendix E shows a breakdown of items logged for Independent Contractors by category. Similarly, the number of categories does not always match the number of items logged, as some items may raise more than one issue and so may be logged against multiple categories.

## NHS Complaints Procedure – Report to the Board 2008/09 Quarter One: 1<sup>st</sup> April – 30<sup>th</sup> June 2008

- 4.2. Of 22 items 7 (32%) were about care and treatment/medication/diagnosis issues, which is as would perhaps be expected. However, scrutiny of the data indicates that the complaints ranged across various issues and various Practices across the borough with no apparent trends or patterns arising.
- 4.3. The Complaints Department regularly accesses advice as regards the clinical aspects of complaints from the Medical Director/Associate Medical Director, Dental Advisors and the Head of Medicines Management, particularly in order to assess the risk or seriousness of issues raised within complaints.
- 4.4. There were 7 items raised about attitude of staff, both administrative staff and medical staff, which indicates that as many complaints are received about staff attitude as about the actual care that patients are receiving. Again, there were no obvious trends following scrutiny of complaints on a Practice by Practice basis.