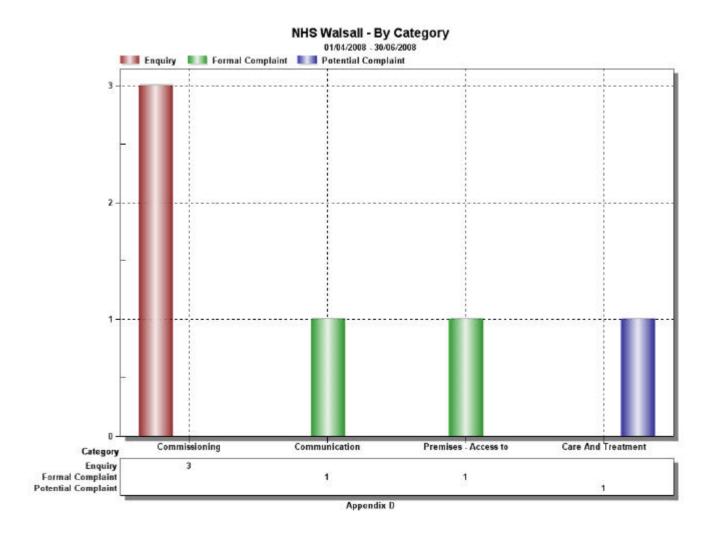

#### 3. NHS Walsall Complaints and Concerns:

- 3.1. Six items were logged for quarter one for NHS Walsall and Appendix D shows a breakdown of these by category of complaint. Please note that the number of categories does not always match the number of items logged, as some items may raise more than one issue and so may be logged against multiple categories.
- 3.2. Only two of the items received in quarter one progressed as formal complaints, one about a communications issue (please note communications issue as a category can relate to any department and does not denote that the complaint is about the Communications Department) and one about access to NHS Walsall premises. These were investigated and responded to within the formal NHS Complaints Procedure and do not appear to have progressed beyond the Local Resolution stage.
- 3.3. Although not progressed through the formal NHS Complaints Procedure, most enquiries and potential complaints raised queries regarding commissioning issues. Such enquiries frequently are routed into the Single-Patient process rather than the Complaints Procedure.
- 3.4. There was 100% compliance in quarter one with the statutory response target for all NHS Walsall complaints to be sent a final response within 25 working days.