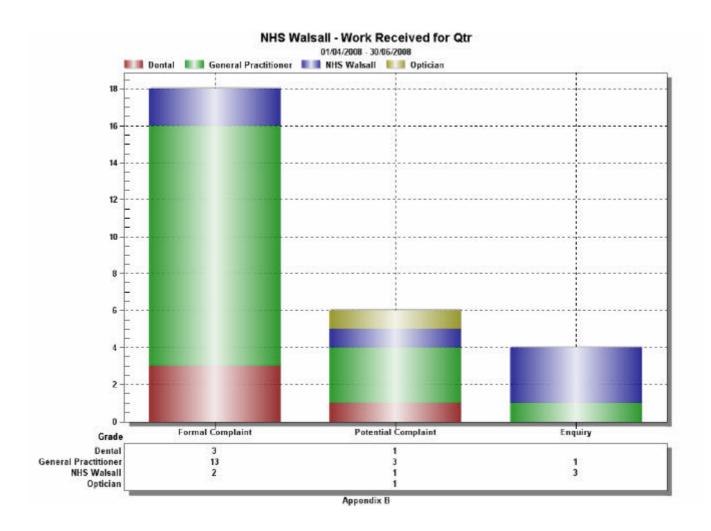

## NHS Complaints Procedure – Report to the Board 2008/09 Quarter One: 1<sup>st</sup> April – 30<sup>th</sup> June 2008

- 2.2. As can be seen from Appendix A and Appendix B, 28 items were logged for quarter one. Of these, 6 (21%) were about NHS Walsall, 17 (61%) were about GP Services, 4 (14%) were about Dental Services and 1 (4%) was about optician services. Appendix A and B provide a breakdown of MP enquiries, other enquiries, potential complaints and formal complaints.
- 2.3. Appendix C will demonstrate quarter on quarter data for items logged with the Complaints Department, but has been omitted from this report due to a lack of comparative data at the quarter one stage.

#### 3. NHS Walsall Complaints and Concerns:

- 3.1. Six items were logged for quarter one for NHS Walsall and Appendix D shows a breakdown of these by category of complaint. Please note that the number of categories does not always match the number of items logged, as some items may raise more than one issue and so may be logged against multiple categories.
- 3.2. Only two of the items received in quarter one progressed as formal complaints, one about a communications issue (please note communications issue as a category can relate to any department and does not denote that the complaint is about the Communications Department) and one about access to NHS Walsall premises. These were investigated and responded to within the formal NHS Complaints Procedure and do not appear to have progressed beyond the Local Resolution stage.
- 3.3. Although not progressed through the formal NHS Complaints Procedure, most enquiries and potential complaints raised queries regarding commissioning issues. Such enquiries frequently are routed into the Single-Patient process rather than the Complaints Procedure.
- 3.4. There was 100% compliance in quarter one with the statutory response target for all NHS Walsall complaints to be sent a final response within 25 working days.