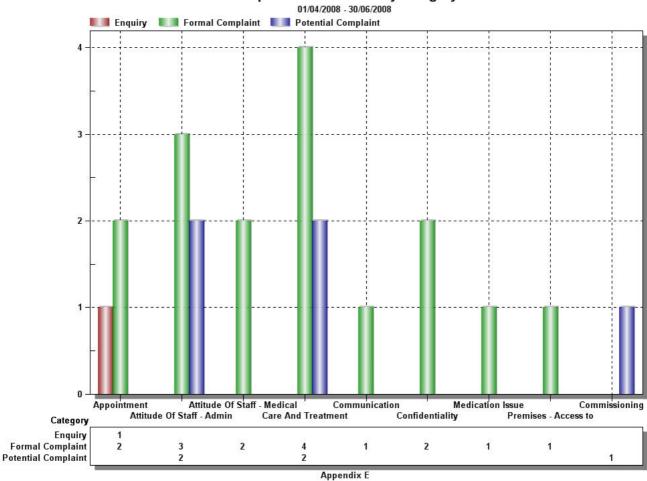

#### 4. Independent Contractor Complaints and Concerns:

4.1. Appendix E shows a breakdown of items logged for Independent Contractors by category. Similarly, the number of categories does not always match the number of items logged, as some items may raise more than one issue and so may be logged against multiple categories.

## NHS Complaints Procedure – Report to the Board 2008/09 Quarter One: 1<sup>st</sup> April – 30<sup>th</sup> June 2008

- 4.2. Of 22 items 7 (32%) were about care and treatment/medication/diagnosis issues, which is as would perhaps be expected. However, scrutiny of the data indicates that the complaints ranged across various issues and various Practices across the borough with no apparent trends or patterns arising.
- 4.3. The Complaints Department regularly accesses advice as regards the clinical aspects of complaints from the Medical Director/Associate Medical Director, Dental Advisors and the Head of Medicines Management, particularly in order to assess the risk or seriousness of issues raised within complaints.
- 4.4. There were 7 items raised about attitude of staff, both administrative staff and medical staff, which indicates that as many complaints are received about staff attitude as about the actual care that patients are receiving. Again, there were no obvious trends following scrutiny of complaints on a Practice by Practice basis.