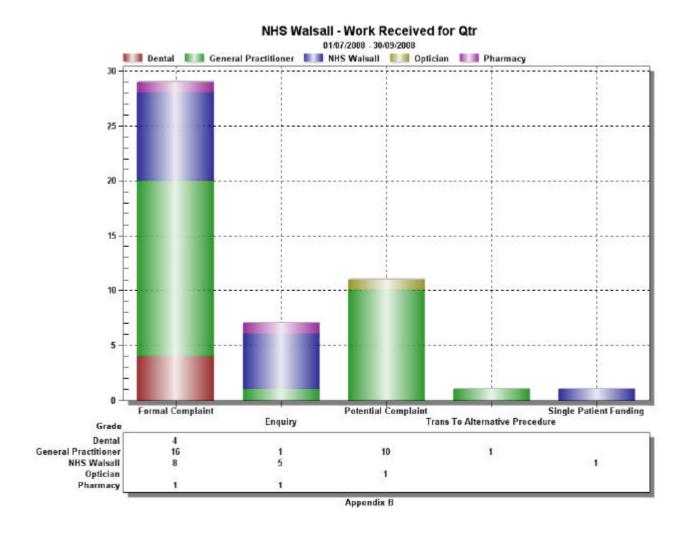

| 0         | 1         |
| TOTAL                                                     | 0         | 2         |
| Single Patient Funding Appeal Requests                    | 0         | 1         |
| TOTAL                                                     | 28        | 49        |
| Quarter on quarter 9/ change                              |           | . 750/    |
| Quarter-on-quarter % change                               |           | +75%      |

# NHS Complaints Procedure – Report to the Board 2008/09 Quarter Two: 1<sup>st</sup> July – 30<sup>th</sup> September 2008

#### **Appendix B**

Chart to show complaints-related work received within NHS Walsall (about NHS Walsall or primary care independent contractors) during quarter two



# NHS Complaints Procedure – Report to the Board 2008/09 Quarter Two: 1<sup>st</sup> July – 30<sup>th</sup> September 2008

#### Appendix C

. Chart to show complaints-related work received within NHS Walsall (about NHS Walsall or primary care independent contractors) during quarters one and two



# NHS Complaints Procedure – Report to the Board 2008/09 Quarter Two: 1<sup>st</sup> July – 30<sup>th</sup> September 2008

**Appendix D** 

#### Chart to show complaints-related work received about NHS Walsall during quarter two, by category



## NHS Complaints Procedure – Report to the Board 2008/09 Quarter Two: 1<sup>st</sup> July – 30<sup>th</sup> September 2008

#### Appendix E

### Chart to show complaints-related work received about Independent Contractors during quarter two, by catego