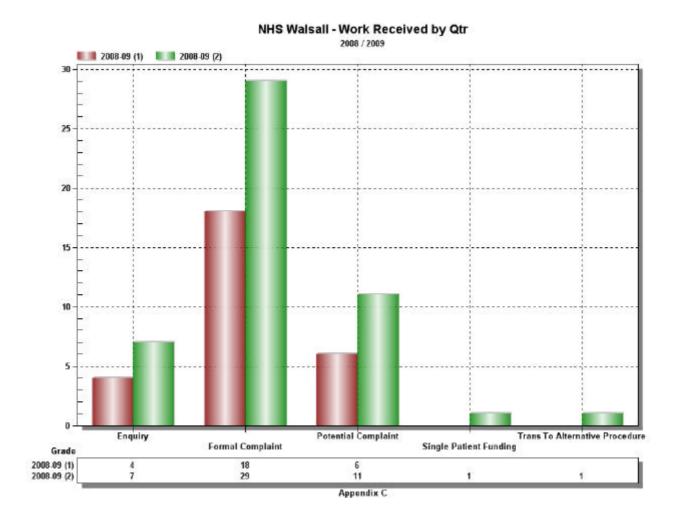

## NHS Complaints Procedure – Report to the Board 2008/09 Quarter One: 1<sup>st</sup> April – 30<sup>th</sup> June 2008

- 2.2. As can be seen from Appendix A and Appendix B, 28 items were logged for quarter one. Of these, 6 (21%) were about NHS Walsall, 17 (61%) were about GP Services, 4 (14%) were about Dental Services and 1 (4%) was about optician services. Appendix A and B provide a breakdown of MP enquiries, other enquiries, potential complaints and formal complaints.
- 2.3. Appendix C will demonstrate quarter on quarter data for items logged with the Complaints Department, but has been omitted from this report due to a lack of comparative data at the quarter one stage.