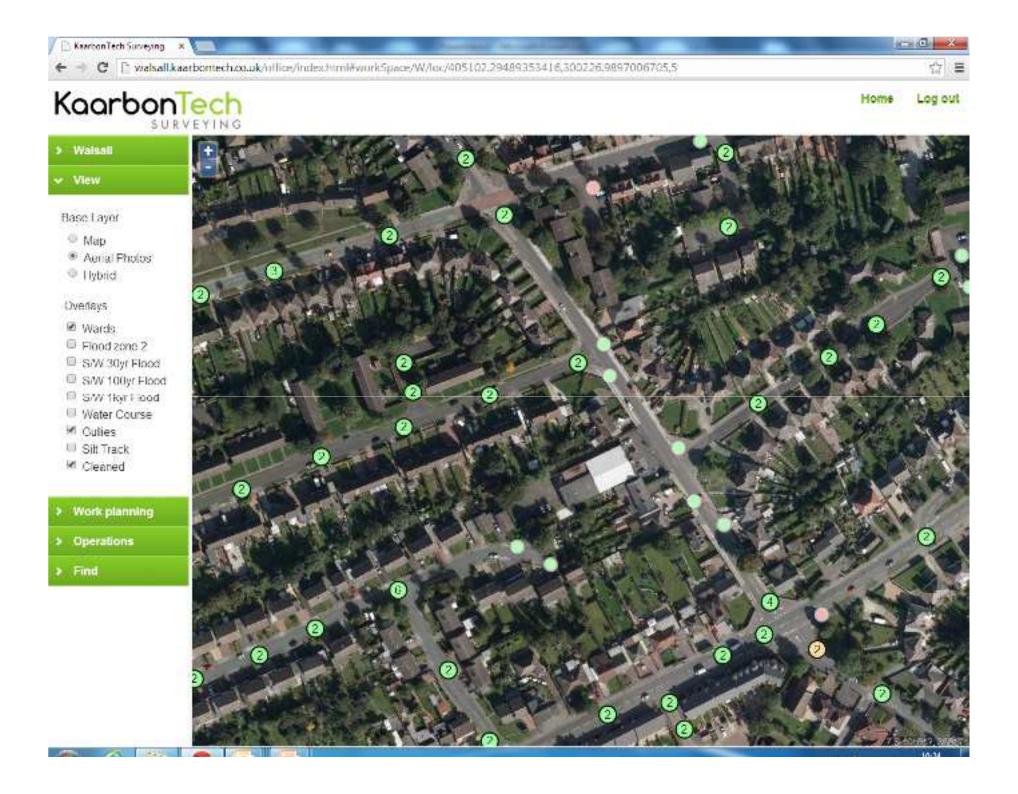

## Walsall Council's Gulley Cleaning Programme

John Roseblade

Group Manager Engineering and Transportation

| │ E Kaarbon Tech Surveying ※ │          |                                                                                                                           | pur ille |
|-----------------------------------------|---------------------------------------------------------------------------------------------------------------------------|----------|
| ← → C 🗋 walsall.kaarl                   | oontech.co.uk/office/index.html#workSpace/W/asset/40001943                                                                | ů        |
|                                         | Gully #40001943 'WSAB4248'                                                                                                | × Close  |
|                                         | e Gully ( < 1.2m deep, invert level 60cm, Cast iron cover )  NE Parish/Ward: Aldridge Central And South; Direct access OK |          |
| > Previous records (1)                  |                                                                                                                           |          |
| <ul> <li>Most recent inspect</li> </ul> | ion #40033056 completed 2 April 2014 13:54                                                                                |          |
| Any comments:                           |                                                                                                                           |          |
| Inspection complete                     | 2 April 2014 13:54                                                                                                        |          |
| > Inspection type: Cycli                | cal                                                                                                                       |          |
| > Accessible; No traffic                | management required                                                                                                       |          |
| > Cleaned; Not Jetted; C                | over OK; Silt 75% (tarmac/stone); Operational on leaving; Operational on arrival                                          |          |
| > Photo (none)                          |                                                                                                                           |          |
| Any comments:                           |                                                                                                                           |          |
| Inspection complete                     | 2 April 2014 13:54                                                                                                        |          |
|                                         |                                                                                                                           |          |