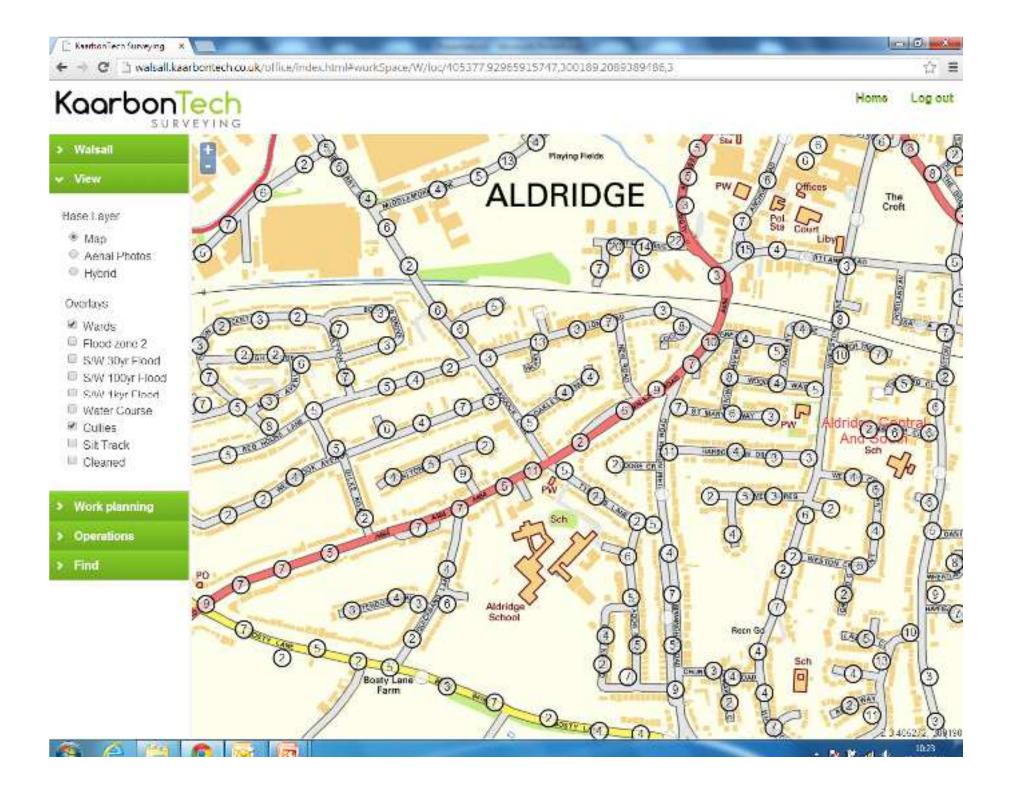

## Walsall Council's Gulley Cleaning Programme

John Roseblade

Group Manager Engineering and Transportation

| │ E Kaarbon Tech Surveying ※ │          |                                                                                                                           | pur ille |
|-----------------------------------------|---------------------------------------------------------------------------------------------------------------------------|----------|
| ← → C 🗋 walsall.kaarl                   | oontech.co.uk/office/index.html#workSpace/W/asset/40001943                                                                | ů        |
|                                         | Gully #40001943 'WSAB4248'                                                                                                | × Close  |
|                                         | e Gully ( < 1.2m deep, invert level 60cm, Cast iron cover )  NE Parish/Ward: Aldridge Central And South; Direct access OK |          |
| > Previous records (1)                  |                                                                                                                           |          |
| <ul> <li>Most recent inspect</li> </ul> | ion #40033056 completed 2 April 2014 13:54                                                                                |          |
| Any comments:                           |                                                                                                                           |          |
| Inspection complete                     | 2 April 2014 13:54                                                                                                        |          |
| > Inspection type: Cycli                | cal                                                                                                                       |          |
| > Accessible; No traffic                | management required                                                                                                       |          |
| > Cleaned; Not Jetted; C                | over OK; Silt 75% (tarmac/stone); Operational on leaving; Operational on arrival                                          |          |
| > Photo (none)                          |                                                                                                                           |          |
| Any comments:                           |                                                                                                                           |          |
| Inspection complete                     | 2 April 2014 13:54                                                                                                        |          |
|                                         |                                                                                                                           |          |