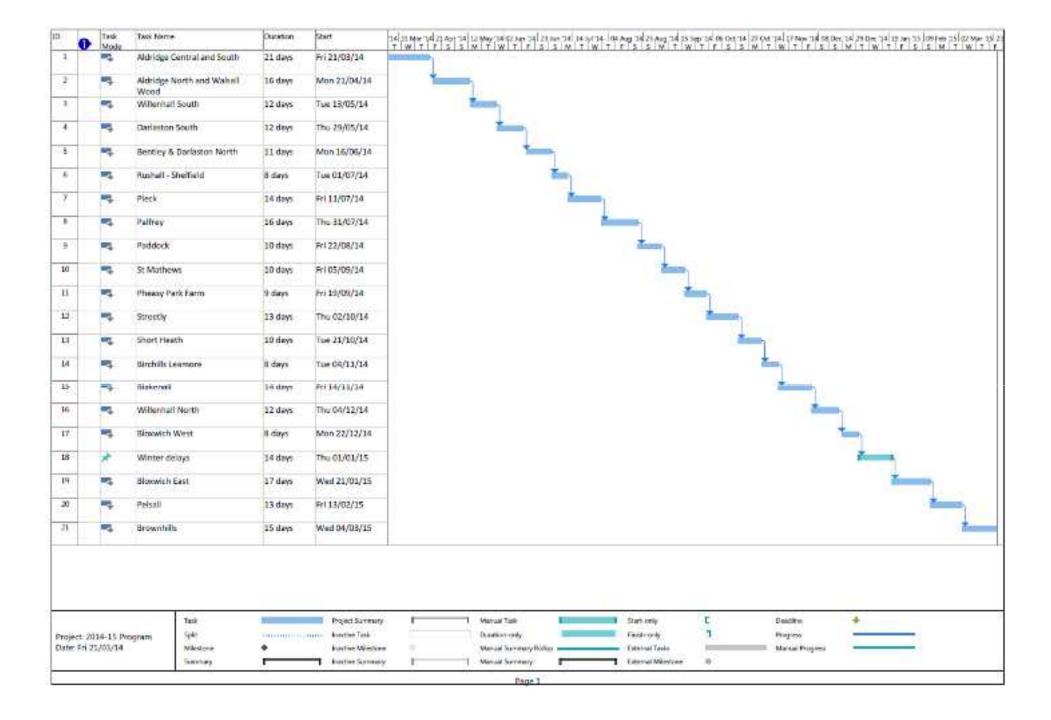

## Walsall Council's Gulley Cleaning Programme

John Roseblade

Group Manager Engineering and Transportation

| │ E Kaarbon Tech Surveying ※ │          |                                                                                                                           | pur ille |
|-----------------------------------------|---------------------------------------------------------------------------------------------------------------------------|----------|
| ← → C 🗋 walsall.kaarl                   | oontech.co.uk/office/index.html#workSpace/W/asset/40001943                                                                | ů        |
|                                         | Gully #40001943 'WSAB4248'                                                                                                | × Close  |
|                                         | e Gully ( < 1.2m deep, invert level 60cm, Cast iron cover )  NE Parish/Ward: Aldridge Central And South; Direct access OK |          |
| > Previous records (1)                  |                                                                                                                           |          |
| <ul> <li>Most recent inspect</li> </ul> | ion #40033056 completed 2 April 2014 13:54                                                                                |          |
| Any comments:                           |                                                                                                                           |          |
| Inspection complete                     | 2 April 2014 13:54                                                                                                        |          |
| > Inspection type: Cycli                | cal                                                                                                                       |          |
| > Accessible; No traffic                | management required                                                                                                       |          |
| > Cleaned; Not Jetted; C                | over OK; Silt 75% (tarmac/stone); Operational on leaving; Operational on arrival                                          |          |
| > Photo (none)                          |                                                                                                                           |          |
| Any comments:                           |                                                                                                                           |          |
| Inspection complete                     | 2 April 2014 13:54                                                                                                        |          |
|                                         |                                                                                                                           |          |