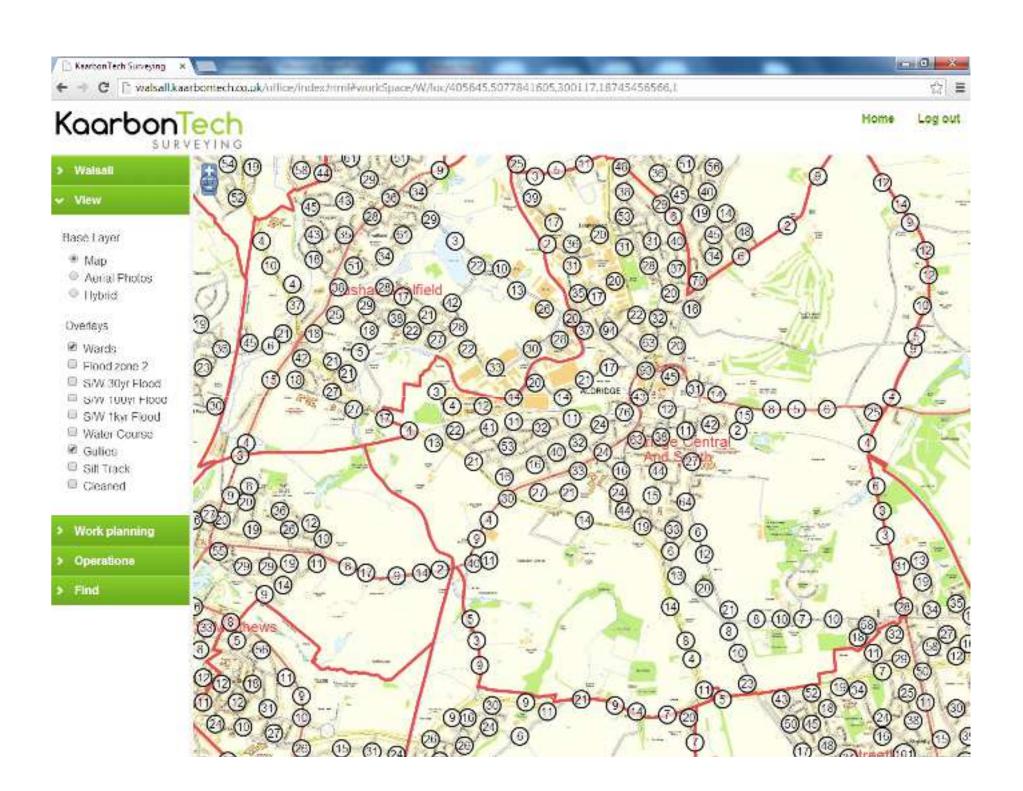

## Walsall Council's Gulley Cleaning Programme

John Roseblade

Group Manager Engineering and Transportation

| │ E Kaarbon Tech Surveying ※ │          |                                                                                                                           | pur ille |
|-----------------------------------------|---------------------------------------------------------------------------------------------------------------------------|----------|
| ← → C 🗋 walsall.kaarl                   | oontech.co.uk/office/index.html#workSpace/W/asset/40001943                                                                | ů        |
|                                         | Gully #40001943 'WSAB4248'                                                                                                | × Close  |
|                                         | e Gully ( < 1.2m deep, invert level 60cm, Cast iron cover )  NE Parish/Ward: Aldridge Central And South; Direct access OK |          |
| > Previous records (1)                  |                                                                                                                           |          |
| <ul> <li>Most recent inspect</li> </ul> | ion #40033056 completed 2 April 2014 13:54                                                                                |          |
| Any comments:                           |                                                                                                                           |          |
| Inspection complete                     | 2 April 2014 13:54                                                                                                        |          |
| > Inspection type: Cycli                | cal                                                                                                                       |          |
| > Accessible; No traffic                | management required                                                                                                       |          |
| > Cleaned; Not Jetted; C                | over OK; Silt 75% (tarmac/stone); Operational on leaving; Operational on arrival                                          |          |
| > Photo (none)                          |                                                                                                                           |          |
| Any comments:                           |                                                                                                                           |          |
| Inspection complete                     | 2 April 2014 13:54                                                                                                        |          |
|                                         |                                                                                                                           |          |