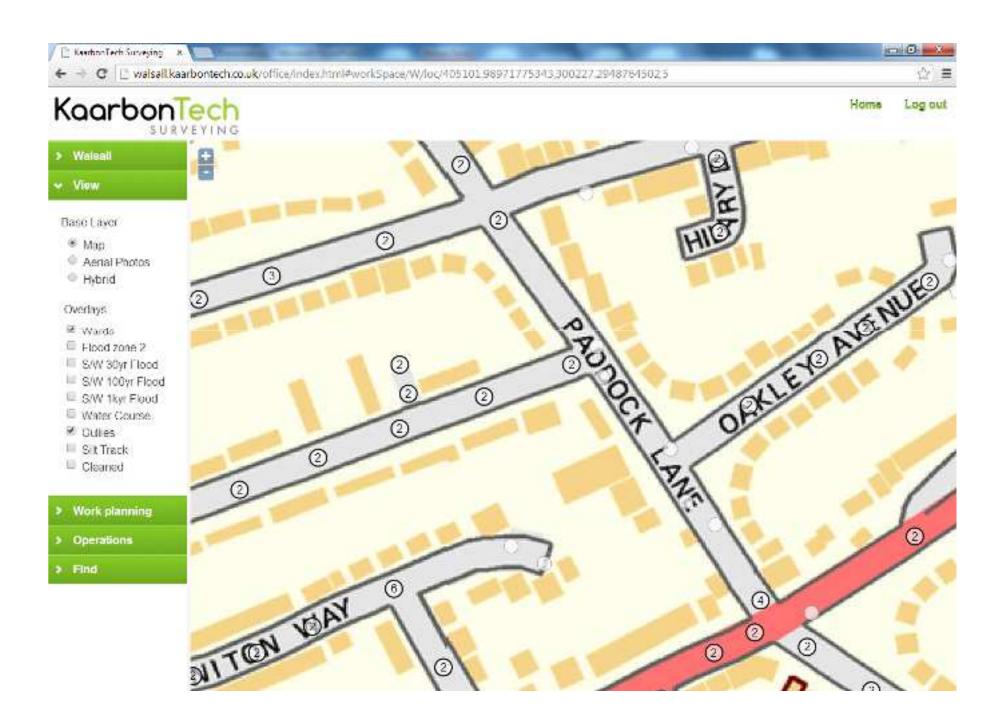

## Walsall Council's Gulley Cleaning Programme

John Roseblade

Group Manager Engineering and Transportation

| │ E Kaarbon Tech Surveying ※ │          |                                                                                                                           | pur ille |
|-----------------------------------------|---------------------------------------------------------------------------------------------------------------------------|----------|
| ← → C 🗋 walsall.kaarl                   | oontech.co.uk/office/index.html#workSpace/W/asset/40001943                                                                | ů        |
|                                         | Gully #40001943 'WSAB4248'                                                                                                | × Close  |
|                                         | e Gully ( < 1.2m deep, invert level 60cm, Cast iron cover )  NE Parish/Ward: Aldridge Central And South; Direct access OK |          |
| > Previous records (1)                  |                                                                                                                           |          |
| <ul> <li>Most recent inspect</li> </ul> | ion #40033056 completed 2 April 2014 13:54                                                                                |          |
| Any comments:                           |                                                                                                                           |          |
| Inspection complete                     | 2 April 2014 13:54                                                                                                        |          |
| > Inspection type: Cycli                | cal                                                                                                                       |          |
| > Accessible; No traffic                | management required                                                                                                       |          |
| > Cleaned; Not Jetted; C                | over OK; Silt 75% (tarmac/stone); Operational on leaving; Operational on arrival                                          |          |
| > Photo (none)                          |                                                                                                                           |          |
| Any comments:                           |                                                                                                                           |          |
| Inspection complete                     | 2 April 2014 13:54                                                                                                        |          |
|                                         |                                                                                                                           |          |