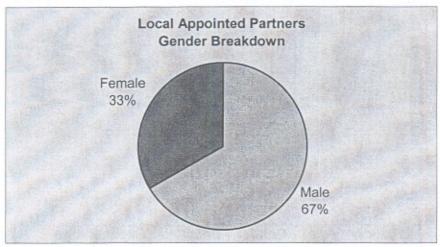

## Aldridge South & Streetly LAP Vacancies - 18th January 2005

The current LAP membership for Aldridge South and Streetly LNP is as follows:

Data

| Ethnicity | Age  | Gender | Disabled | Organisation           |
|-----------|------|--------|----------|------------------------|
| White-    | Over | M      | N        | Colron Boys            |
| British   | 65   |        |          | Football Club          |
| White-    | 56-  | M      | Υ        | Streetly               |
| British   | 65   |        |          | Neighbourhood<br>Watch |
| White-    | 46-  | M      | N        | Aldridge               |
| British   | 55   |        |          | Residents              |
|           |      | 1      |          | Association            |
| White-    | Over | F      |          |                        |
| British   | 65   |        |          |                        |
|           |      | F      |          | Streetly Youth         |
|           |      |        |          | Club                   |
| White-    | 36-  | M      | N        | Aldridge &             |
| British   | 45   |        |          | Brownhills             |
|           |      |        |          | Housing Trust          |
|           |      |        |          | (WHG)                  |