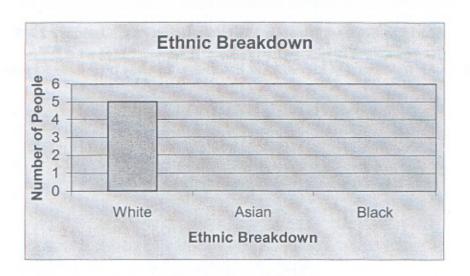

## Aldridge South & Streetly LAP Vacancies - 18th January 2005

The current LAP membership for Aldridge South and Streetly LNP is as follows:

Data

| Ethnicity | Age  | Gender | Disabled | Organisation           |
|-----------|------|--------|----------|------------------------|
| White-    | Over | M      | N        | Colron Boys            |
| British   | 65   |        |          | Football Club          |
| White-    | 56-  | M      | Υ        | Streetly               |
| British   | 65   |        |          | Neighbourhood<br>Watch |
| White-    | 46-  | M      | N        | Aldridge               |
| British   | 55   |        |          | Residents              |
|           |      | 1      |          | Association            |
| White-    | Over | F      |          |                        |
| British   | 65   |        |          |                        |
|           |      | F      |          | Streetly Youth         |
|           |      |        |          | Club                   |
| White-    | 36-  | M      | N        | Aldridge &             |
| British   | 45   |        |          | Brownhills             |
|           |      |        |          | Housing Trust          |
|           |      |        |          | (WHG)                  |

## Recommendations

- Ensure there is even representation of LAPs from Streetly and Aldridge South on the LNP
- It is advisable to encourage representation of Young People
- There is a high number of people aged 45+ on the LNP in comparison to the demographic breakdown, it is advisable to even this out.
- The BME population in Aldridge South and Streetly comprises of 3.6% of the population. It is not expected to have a representative from the BME community on the LNP but it is advisable to encourage their participation.