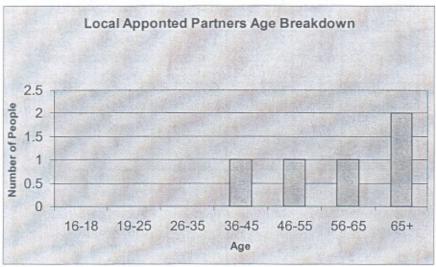

## Aldridge South & Streetly LAP Vacancies - 18th January 2005

The current LAP membership for Aldridge South and Streetly LNP is as follows:

Data

| Ethnicity | Age  | Gender | Disabled | Organisation           |
|-----------|------|--------|----------|------------------------|
| White-    | Over | M      | N        | Colron Boys            |
| British   | 65   |        |          | Football Club          |
| White-    | 56-  | M      | Υ        | Streetly               |
| British   | 65   |        |          | Neighbourhood<br>Watch |
| White-    | 46-  | M      | N        | Aldridge               |
| British   | 55   |        |          | Residents              |
|           |      | 1      |          | Association            |
| White-    | Over | F      |          |                        |
| British   | 65   |        |          |                        |
|           |      | F      |          | Streetly Youth         |
|           |      |        |          | Club                   |
| White-    | 36-  | M      | N        | Aldridge &             |
| British   | 45   |        |          | Brownhills             |
|           |      |        |          | Housing Trust          |
|           |      |        |          | (WHG)                  |

The LNP area has above the borough average for people aged 45 years and over.