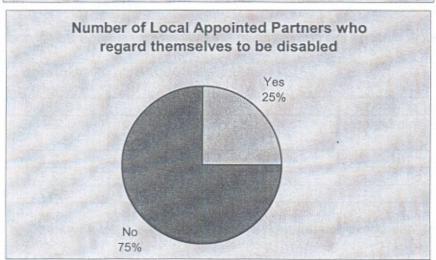

## Aldridge South & Streetly LAP Vacancies - 18th January 2005

The current LAP membership for Aldridge South and Streetly LNP is as follows:

Data

| Ethnicity | Age  | Gender | Disabled | Organisation           |
|-----------|------|--------|----------|------------------------|
| White-    | Over | M      | N        | Colron Boys            |
| British   | 65   |        |          | Football Club          |
| White-    | 56-  | M      | Υ        | Streetly               |
| British   | 65   |        |          | Neighbourhood<br>Watch |
| White-    | 46-  | M      | N        | Aldridge               |
| British   | 55   |        |          | Residents              |
|           |      | 1      |          | Association            |
| White-    | Over | F      |          |                        |
| British   | 65   |        |          |                        |
|           |      | F      |          | Streetly Youth         |
|           |      |        |          | Club                   |
| White-    | 36-  | M      | N        | Aldridge &             |
| British   | 45   |        |          | Brownhills             |
|           |      |        |          | Housing Trust          |
|           |      |        |          | (WHG)                  |