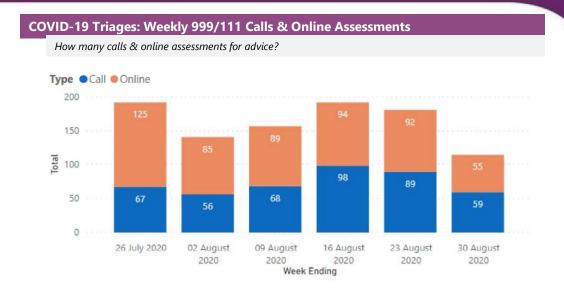

# Walsall Council Potential Symptoms & Confirmed Cases









576 Per 100,000 population



Data Sources: PHE Coronavirus Tracker, NHS Digital



Mortality data is provided by the ONS & derived from Death Certificates where COVID-19 has contributed to, or been the primary cause of death.

#### COVID-19 Registered Deaths by Neighbourhood (MSOA)

Where have COVID-19 deaths occurred?



© Crown copyright and database rights 2020 Ordnance Survey 100019529

Source: ONS Weekly Deaths By Place

# Distribution of Mortality by Week

When did most COVID-19 registered deaths occur & how have they fluctuated over time?





Week Ending

Data Source: ONS Weekly Deaths

COVID-19 deaths by Place of Death

### **COVID-19 deaths**

How many COVID-19 related deaths?

393

COVID-19 Deaths Registered as of 14/08/2020

## Distribution of Mortality

When did each lo