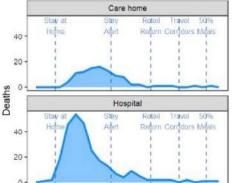

## Distribution of Mortality

When did each local area experience peak mortality?