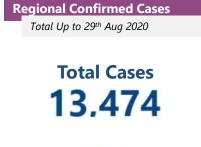

# Walsall Council Potential Symptoms & Confirmed Cases









576 Per 100,000 population



Data Sources: PHE Coronavirus Tracker, NHS Digital



Mortality data is provided by the ONS & derived from Death Certificates where COVID-19 has contributed to, or been the primary cause of death.

#### COVID-19 Registered Deaths by Neighbourhood (MSOA)

Where have COVID-19 deaths occurred?



© Crown copyright and database rights 2020 Ordnance Survey 100019529

Source: ONS Weekly Deaths By Place

# Distribution of Mortality by Week

When did most COVID-19 registered deaths occur & how have they fluctuated over time?





Week Ending

Data Source: ONS Weekly Deaths

COVID-19 deaths by Place of Death

### **COVID-19 deaths**

How many COVID-19 related deaths?

393

COVID-19 Deaths Registered as of 14/08/2020

## Distribution of Mortality

When did each local