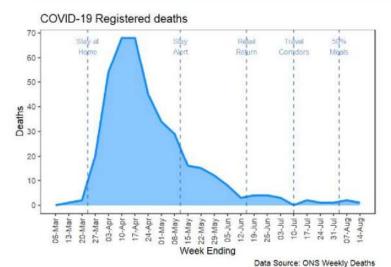

# Distribution of Mortality by Week

When did most COVID-19 registered deaths occur & how have they fluctuated over time?

Week Ending

Data Source: ONS Weekly Deaths

COVID-19 deaths by Place of Death

### **COVID-19 deaths**

How many COVID-19 related deaths?

393

COVID-19 Deaths Registered as of 14/08/2020