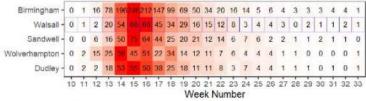

## Distribution of Mortality

When did each local area experience peak mortality?