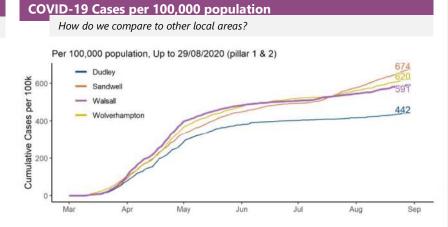

# Walsall Council Potential Symptoms & Confirmed Cases

576 Per 100,000 population

Data Sources: PHE Coronavirus Tracker, NHS Digital

Mortality data is provided by the ONS & derived from Death Certificates where COVID-19 has contributed to, or been the primary cause of death.