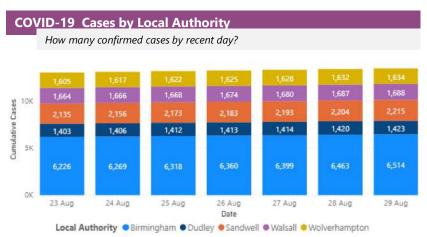

# Walsall Council Potential Symptoms & Confirmed Cases









576 Per 100,000 population



Data Sources: PHE Coronavirus Tracker, NHS Digital



Mortality data is provided by the ONS & derived from Death Certificates where COVID-19 has contributed to, or been the primary cause of death.

#### COVID-19 Registered Deaths by Neighbourhood (MSOA)

Where have COVID-19 deaths occurred?



© Crown copyright and database rights 2020 Ordnance Survey 100019529

Source: ONS Weekly Deaths By Place

# Distribution of Mortality by Week

When did most COVID-19 registered deaths occur & how have they fluctuated over time?





Week Ending

Data Source: ONS Weekly Deaths

COVID-19 deaths by Place of Death

### **COVID-19 deaths**

How many COVID-19 related deaths?

393

COVID-19 Deaths Registered as of 14/08/2020

## Distribution of Mortality

When did each loca