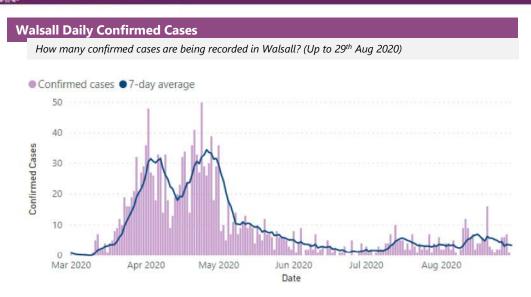

# Walsall Council Potential Symptoms & Confirmed Cases

576 Per 100,000 population

Data Sources: PHE Coronavirus Tracker, NHS Digital

Mortality data is provided by the ONS & derived from Death Certificates where COVID-19 has contributed to, or been the primary cause of death.