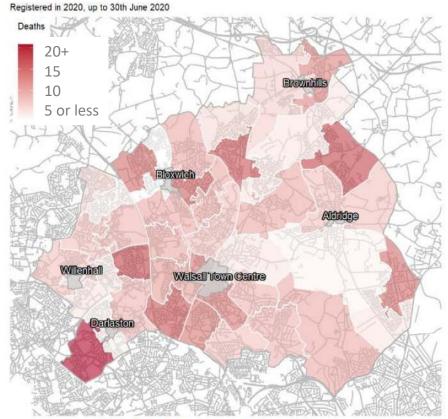

#### COVID-19 Registered Deaths by Neighbourhood (MSOA)

Where have COVID-19 deaths occurred?

© Crown copyright and database rights 2020 Ordnance Survey 100019529

Source: ONS Weekly Deaths By Place