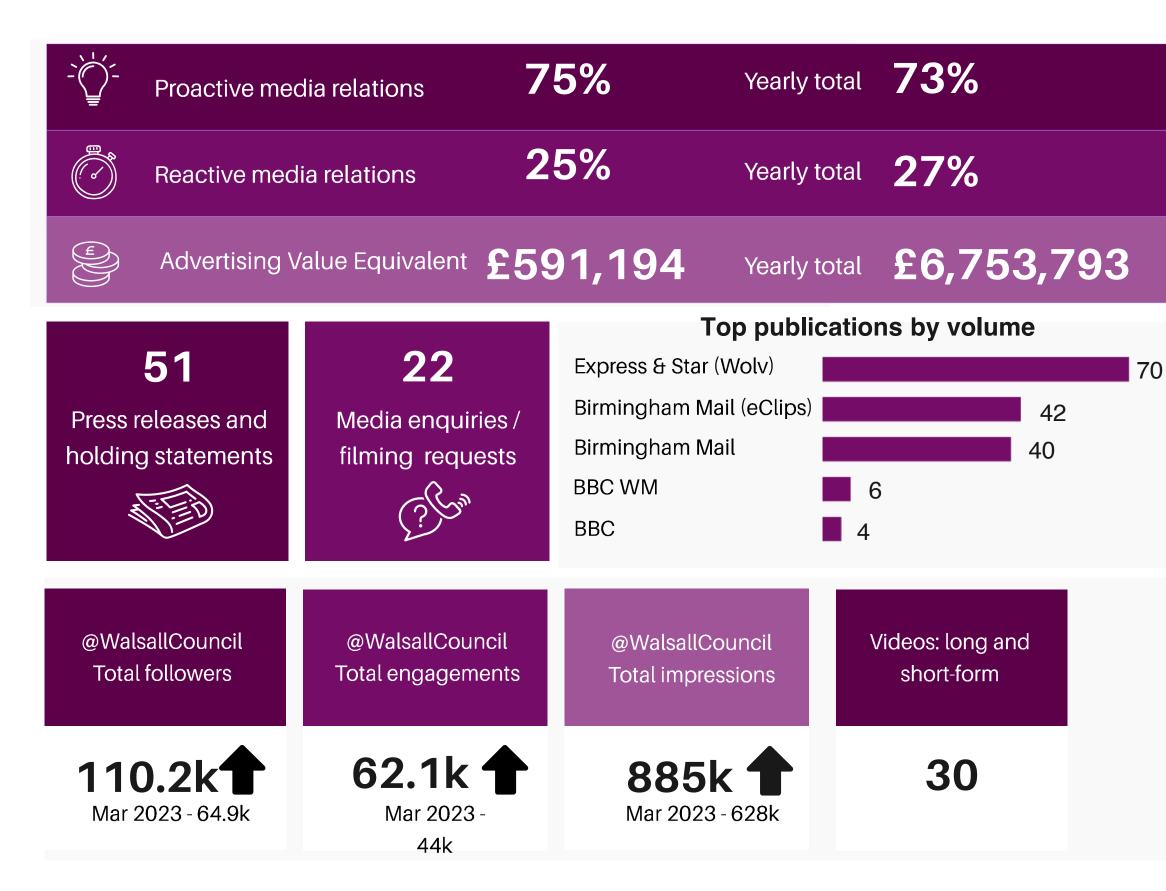

## **COMMUNICATIONS MARKETING AND BRAND**





Insights @ Strategy @ Communications



### **CONTENT SHOWCASE - MARCH 2024**

#### Social media highlights



#### **Top Facebook post**



2000 4000 AU

C Great news: Al tempinary traffic management measures have been lifted from junction 10 of the M8 as the final shase of our upgrade work is complete 🔗 Drivers are now allie to easi all the available larges on the motorway and the connecting roads through the junction. We thank you far your putience and cooperation throughout our work.

D 100 0 255 4 84 0 0



#### Top Twitter/X post



SWaisal Council 

Waisal then ecrips like you to never neen a bother 😭 The Connected Gateway achieves pare beyond Saddler's Centre and station improvements. transforming Park Street for a more connected and visually appealing public turturert galeway