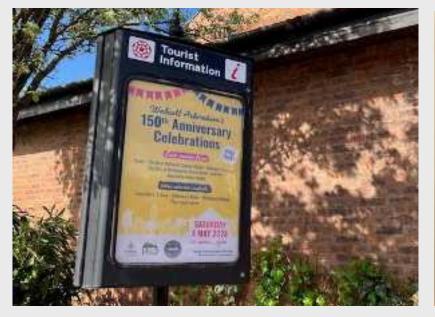

### Marketing and brand highlights

- Launch of Walsall Arboretum's 4 May celebratory event campaign
- Train advertising campaign for The New Art Gallery Walsall seen by an estimated 100,000 people across Birmingham, the Black Country and Staffordshire
- We are Walsall 2040 roadshows took place throughout March visiting key destinations across the borough
- Launch of branding for the new Senior Managers' Space
- Created a series of four new Teams backgrounds