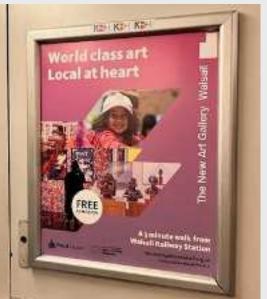

### Marketing and brand highlights

- Launch of Walsall Arboretum's 4 May celebratory event campaign
- Train advertising campaign for The New Art Gallery Walsall seen by an estimated 100,000 people across Birmingham, the Black Country and Staffordshire
- We are Walsall 2040 roadshows took place throughout March visiting key destinations across the borough
- Launch of branding for the new Senior Managers' Space
- Created a series of four new Teams backgrounds