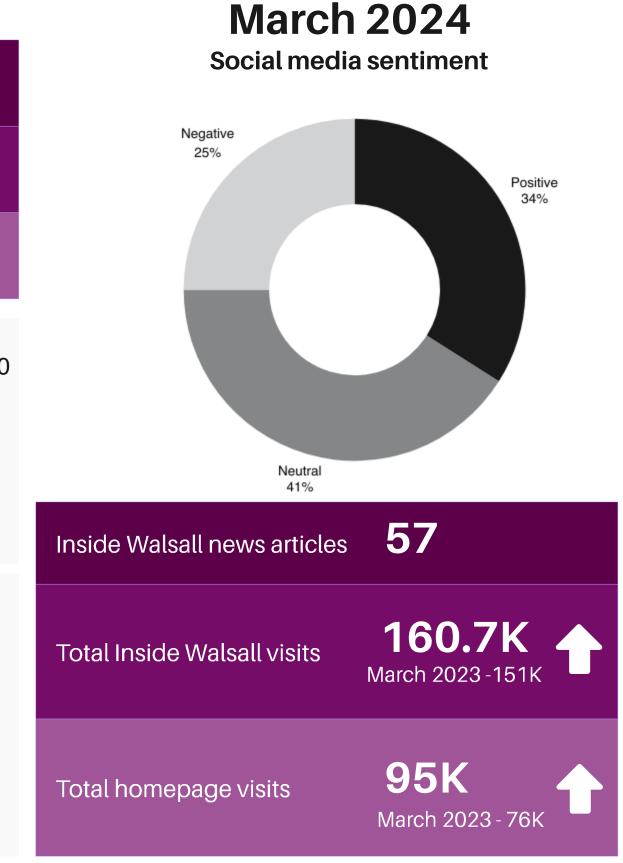

## **COMMUNICATIONS MARKETING AND BRAND**





Insights @ Strategy @ Communications



### **CONTENT SHOWCASE - MARCH 2024**

#### Social media highlights



#### **Top Facebook post**



2000 4000 AU

C Great news: Al tempinary traffic management measures have been lifted from junction 10 of the M8 as the final shase of our upgrade work is complete 🔗 Drivers are now allie to easi all the available larges on the motorway and the connecting roads through the junction. We thank you far your putience and cooperation throughout our work.

D 100 0 255 4 84 0 0



#### Top Twitter/X post



SWaisal Council 

Waisal then ecrips like you to never neen a bother 😭 The Connected Gateway achieves pare beyond Saddler's Centre and station improvements. transforming Park Street for a more connected and visually appealing public turturert galeway to the town cardine. 🚺 #Wahad Begen https: